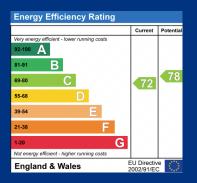

## FLAT 3

A well presented ground floor flat comprising: Entrance hallway, reception, fitted kitchen & shower room.

Energy Rating C

Current rental : £1400.00 per calendar month

Council Tax London Borough Of Harrow - Band: C