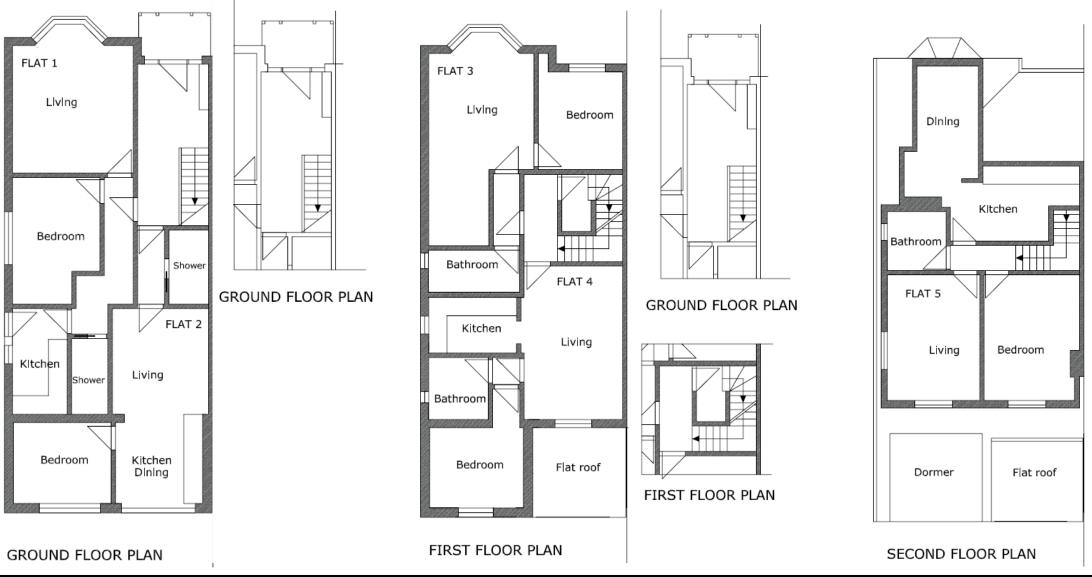

Price upon Application

Floorplans

## FLAT 3

A well presented ground floor flat comprising: Entrance hallway, reception, fitted kitchen & shower room.

Energy Rating C

Current rental : £1400.00 per calendar month

Council Tax London Borough Of Harrow - Band: C