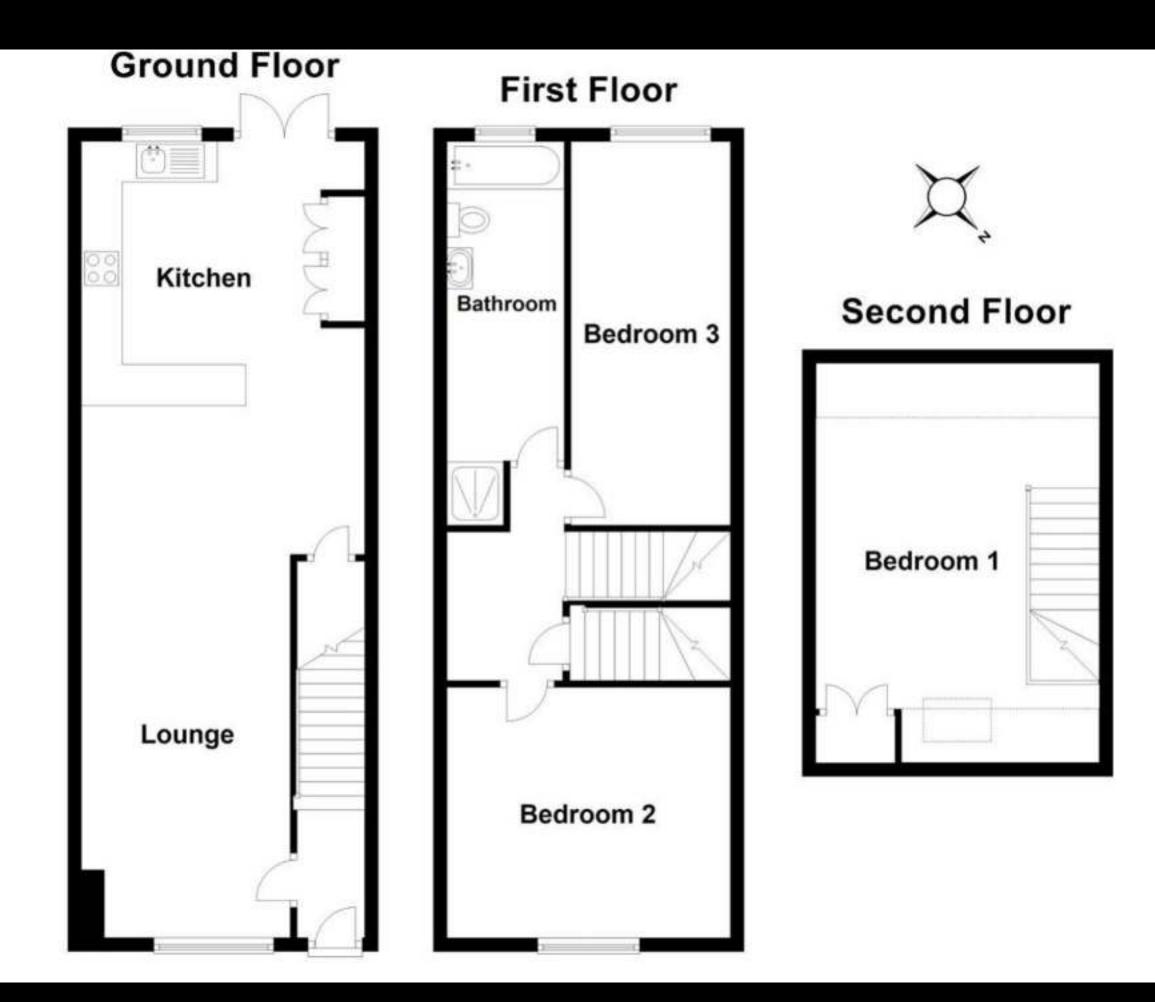

The accommodation spans over three floors and offers spacious modern interiors throughout with exposed steel beams and brickwork.

The ground floor Comprises: Entrance hallway & an open plan living room / fitted kitchen. To the first floor is a landing with two double bedrooms and a spacious bathroom and a stairs leading up to the second floor master bedroom.