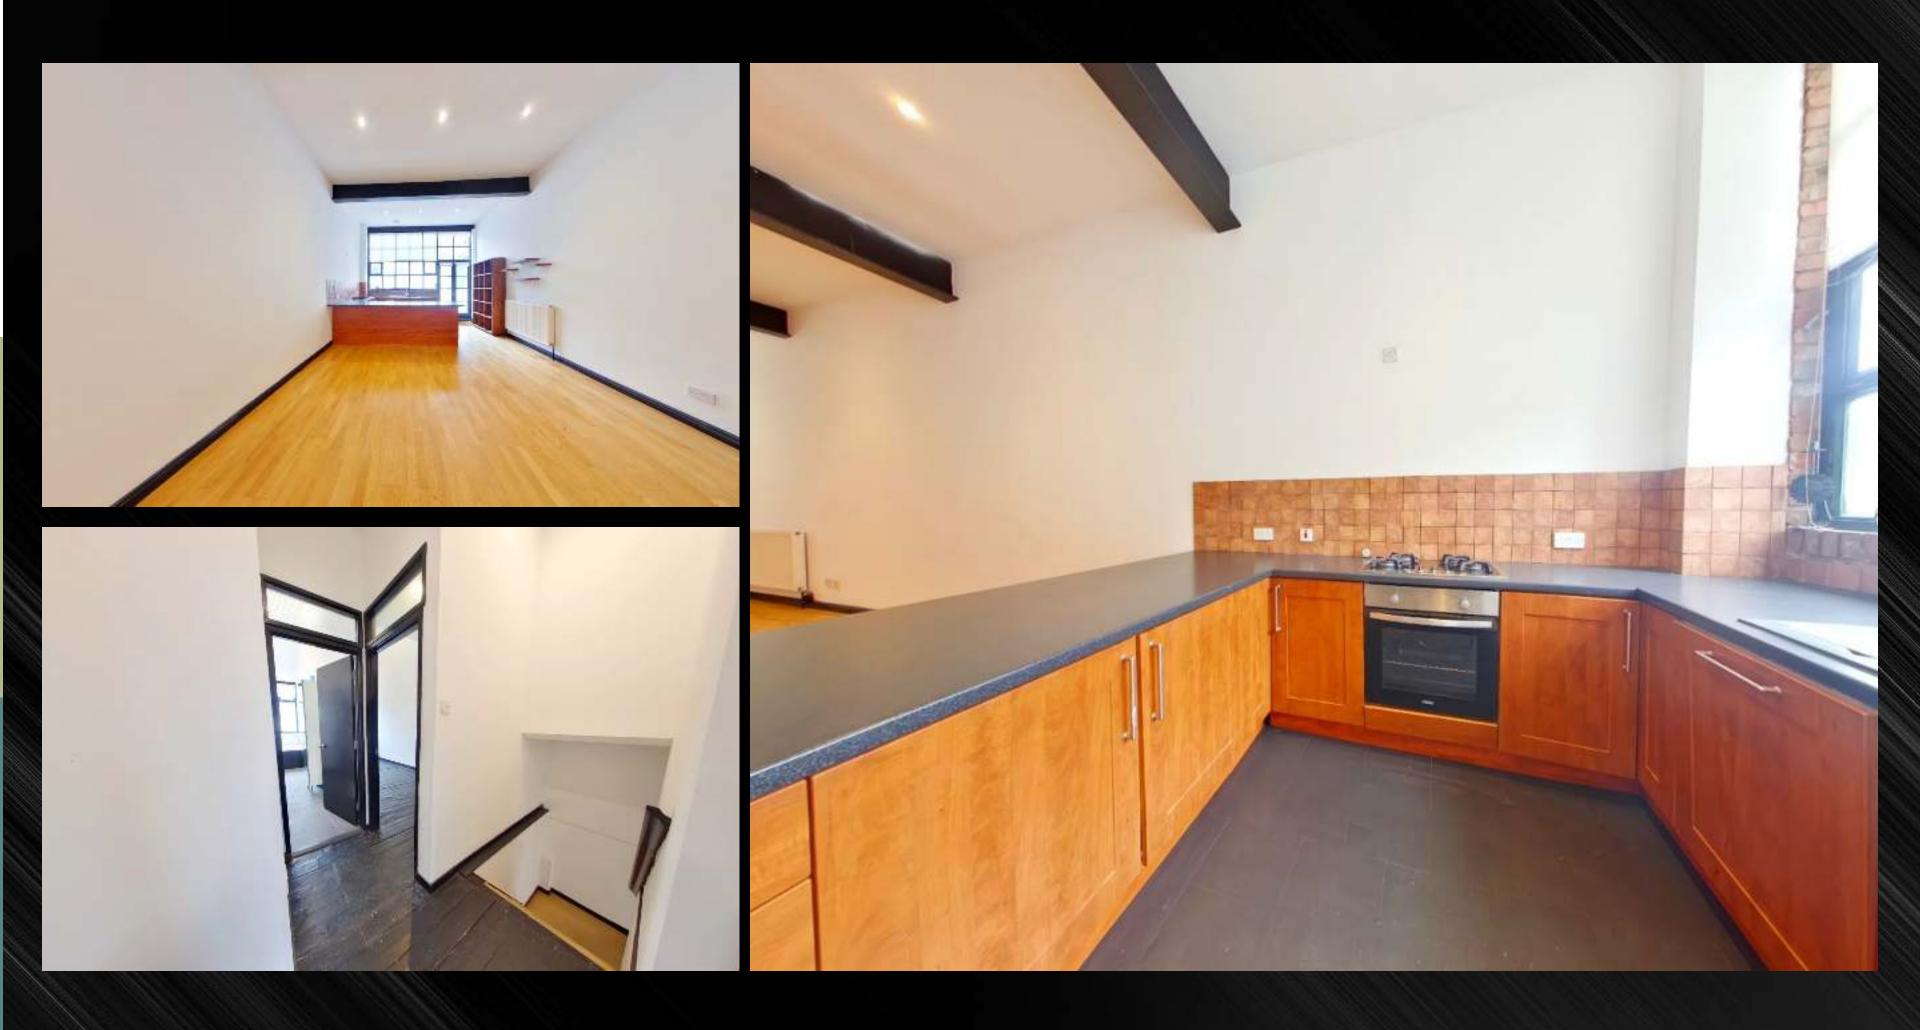

The accommodation spans over three floors and offers spacious modern interiors throughout with exposed steel beams and brickwork.

The ground floor Comprises: Entrance hallway & an open plan living room / fitted kitchen. To the first floor is a landing with two double bedrooms and a spacious bathroom and a stairs leading up to the second floor master bedroom.