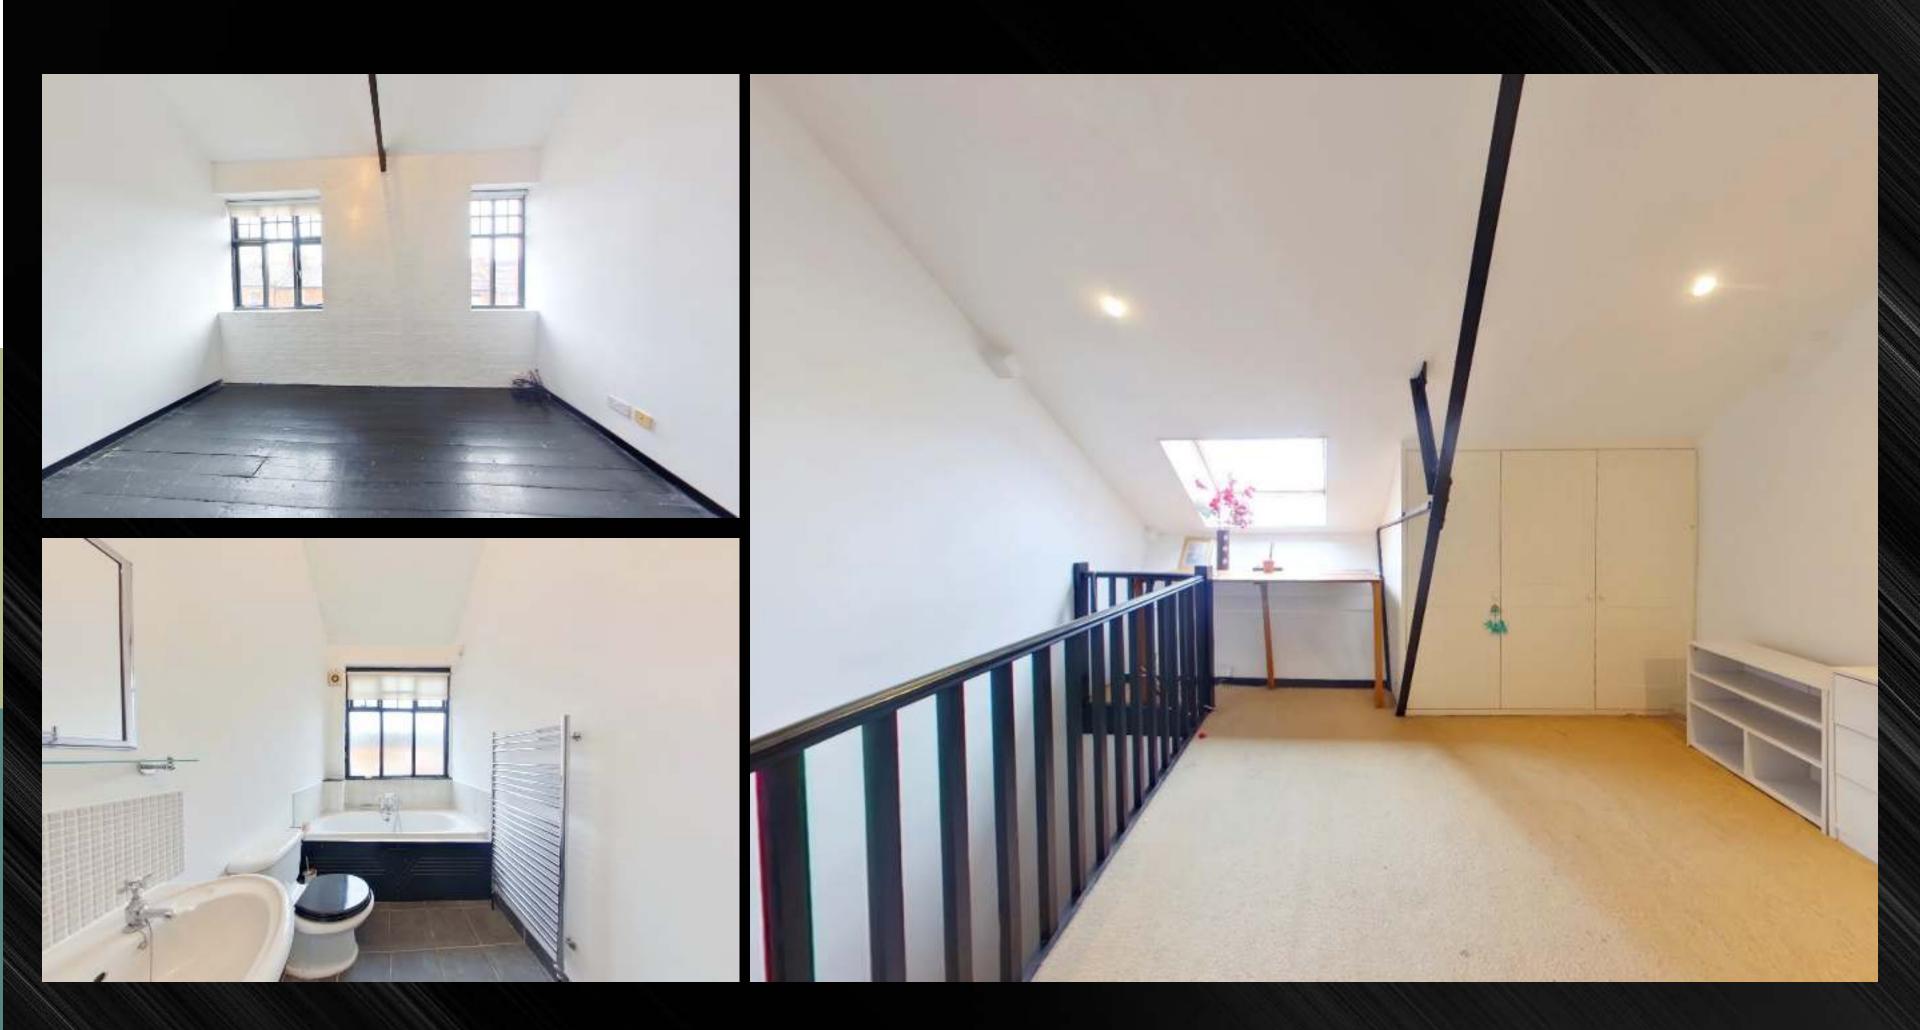

The accommodation spans over three floors and offers spacious modern interiors throughout with exposed steel beams and brickwork.

The ground floor Comprises: Entrance hallway & an open plan living room / fitted kitchen. To the first floor is a landing with two double bedrooms and a spacious bathroom and a stairs leading up to the second floor master bedroom.

There is contemporary entertaining area outside benefiting from a sunny south-facing aspect. Viewings come strongly advised through the appointed Sole Agents.