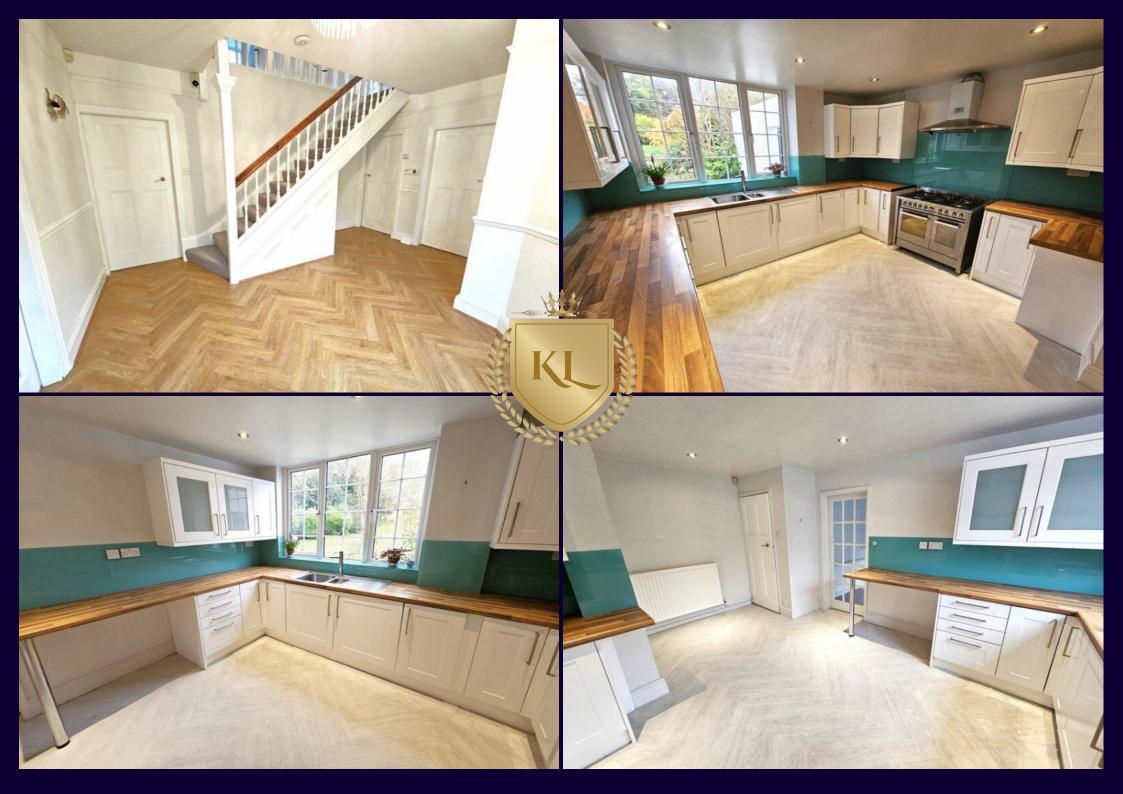

## Description:

Kings Langley Estates are delighted to offer this well presented detached family home situated directly opposite Royal Sutton Park and within close proximity to local schools, shops and transportation. Approached via its own driveway the accommodation comprises: Entrance porch, hallway, lounge/dining room, fitted kitchen, utility room, snug/study and a ground floor shower room. To the first floor is a landing area, four bedrooms, family bathroom and a separate wc. The property has a Tandem garage and to the rear a mature rear garden. An internal viewing comes strongly advised.

- Detached Family Home
- Four Double Bedrooms
- Spacious Lounge Dining Room with Views to the Rear Garden
- Good Sized Kitchen with Separate Utility Room
- Vast Rear Garden to Lawn With Patio