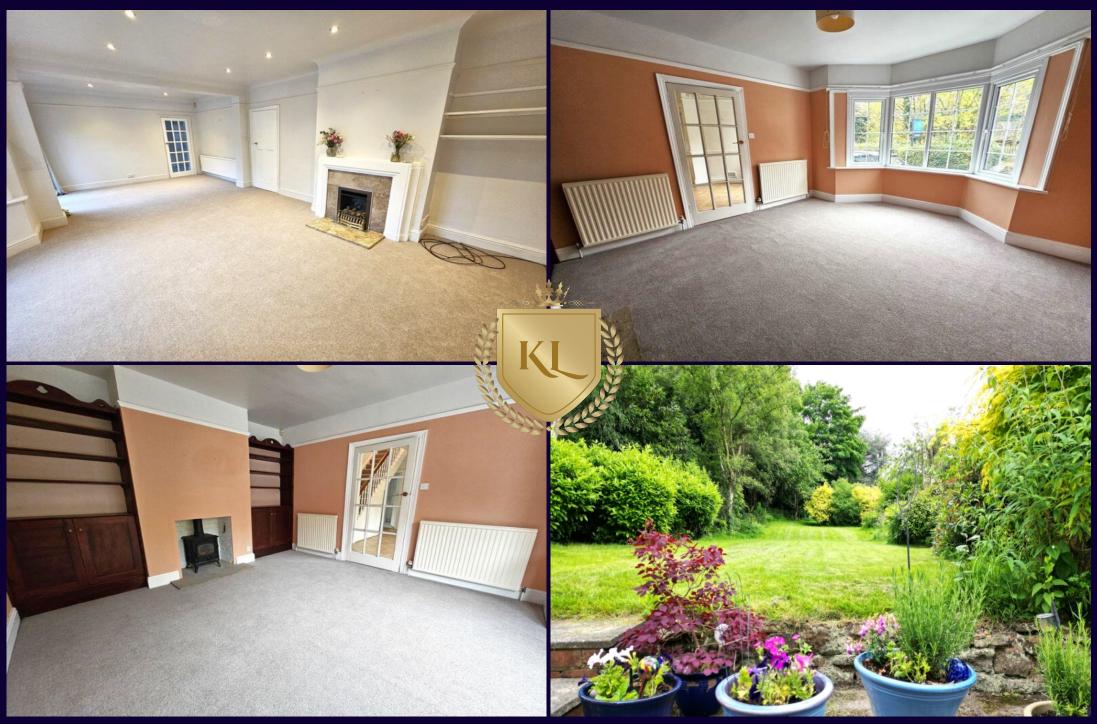

## Description:

Kings Langley Estates are delighted to offer this well presented detached family home situated directly opposite Royal Sutton Park and within close proximity to local schools, shops and transportation. Approached via its own driveway the accommodation comprises: Entrance porch, hallway, lounge/dining room, fitted kitchen, utility room, snug/study and a ground floor shower room. To the first floor is a landing area, four bedrooms, family bathroom and a separate wc. The property has a Tandem garage and to the rear a mature rear garden. An internal viewing comes strongly advised.

- Detached Family Home
- Four Double Bedrooms
- Spacious Lounge Dining Room with Views to the Rear Garden
- Good Sized Kitchen with Separate Utility Room
- Vast Rear Garden to Lawn With Patio