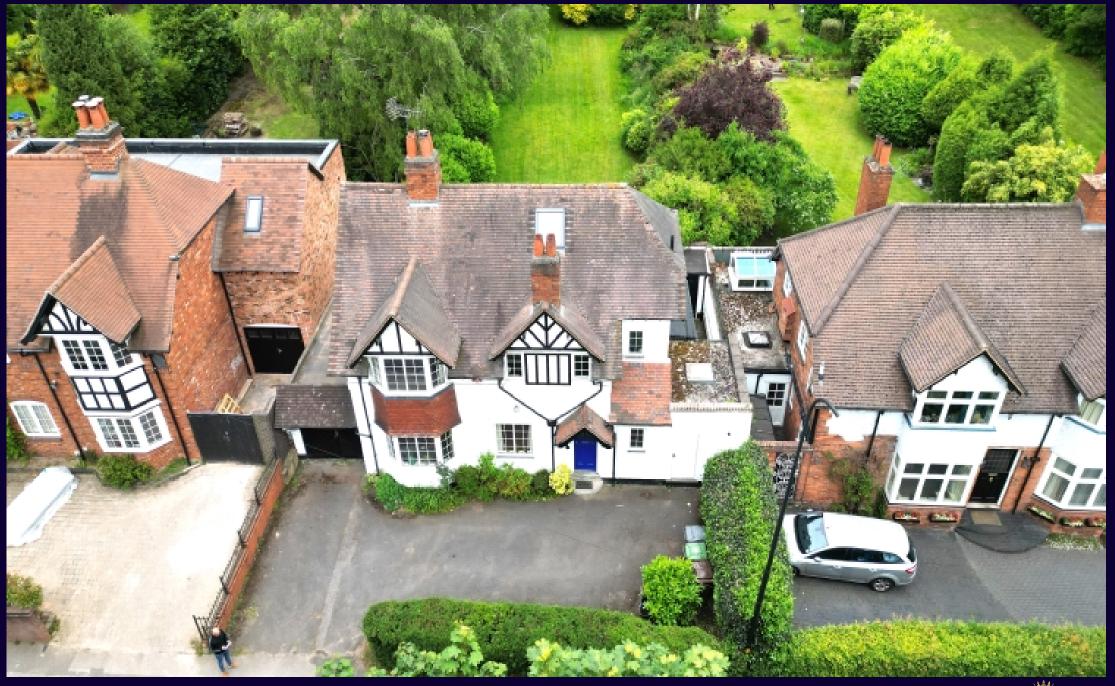

## Thornhill Road, Sutton Coldfield, West Midlands, B74 3EW £1,950 PCM

Current

54

**EU Directive** 

Potential

## Description:

Kings Langley Estates are delighted to offer this well presented detached family home situated directly opposite Royal Sutton Park and within close proximity to local schools, shops and transportation. Approached via its own driveway the accommodation comprises: Entrance porch, hallway, lounge/dining room, fitted kitchen, utility room, snug/study and a ground floor shower room. To the first floor is a landing area, four bedrooms, family bathroom and a separate wc. The property has a Tandem garage and to the rear a mature rear garden. An internal viewing comes strongly advised.

- Detached Family Home
- Four Double Bedrooms
- Spacious Lounge Dining Room with Views to the Rear Garden
- Good Sized Kitchen with Separate Utility Room
- Vast Rear Garden to Lawn With Patio