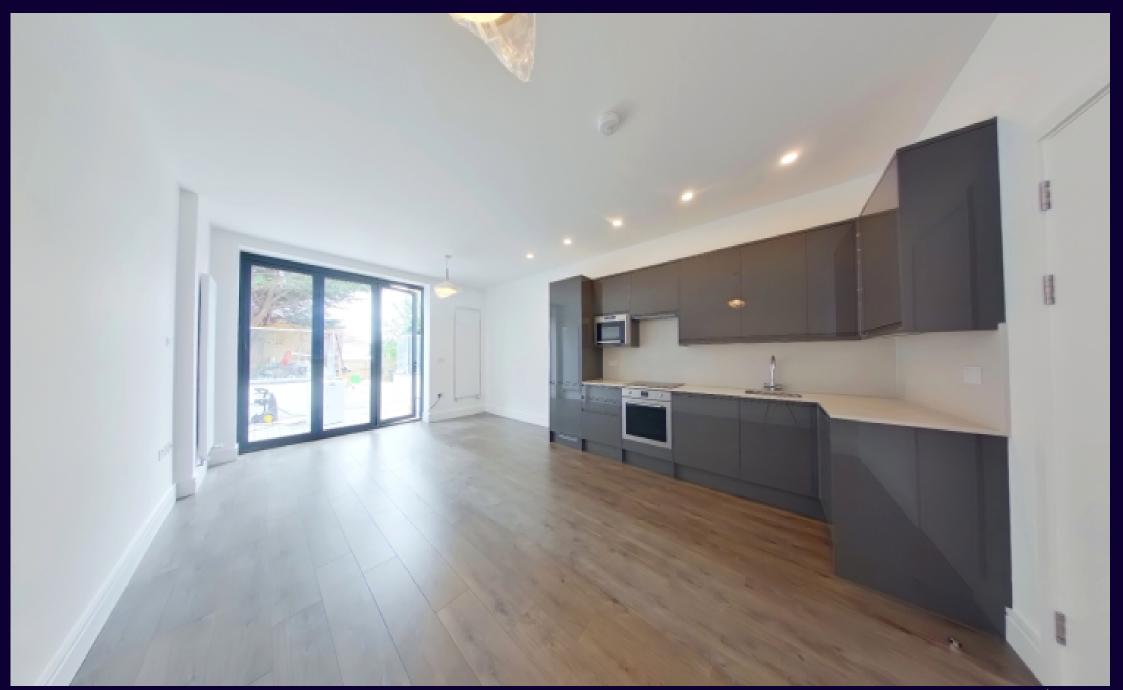

## Description:

An opportunity to rent this spacious duplex flat which is situated within easy access of local amenities. The accommodation has been fully refurnished and comprises: Entrance hallway, three bedrooms, bathroom, en suite shower room, open plan living room/kitchen and terrace. Viewing come strongly advised.

- Duplex flat
- Three bedrooms
- Two bathrooms
- Open plan living room / kitchen
- Viewings advised

Additional Information:

Location: Within easy access to local amenities.