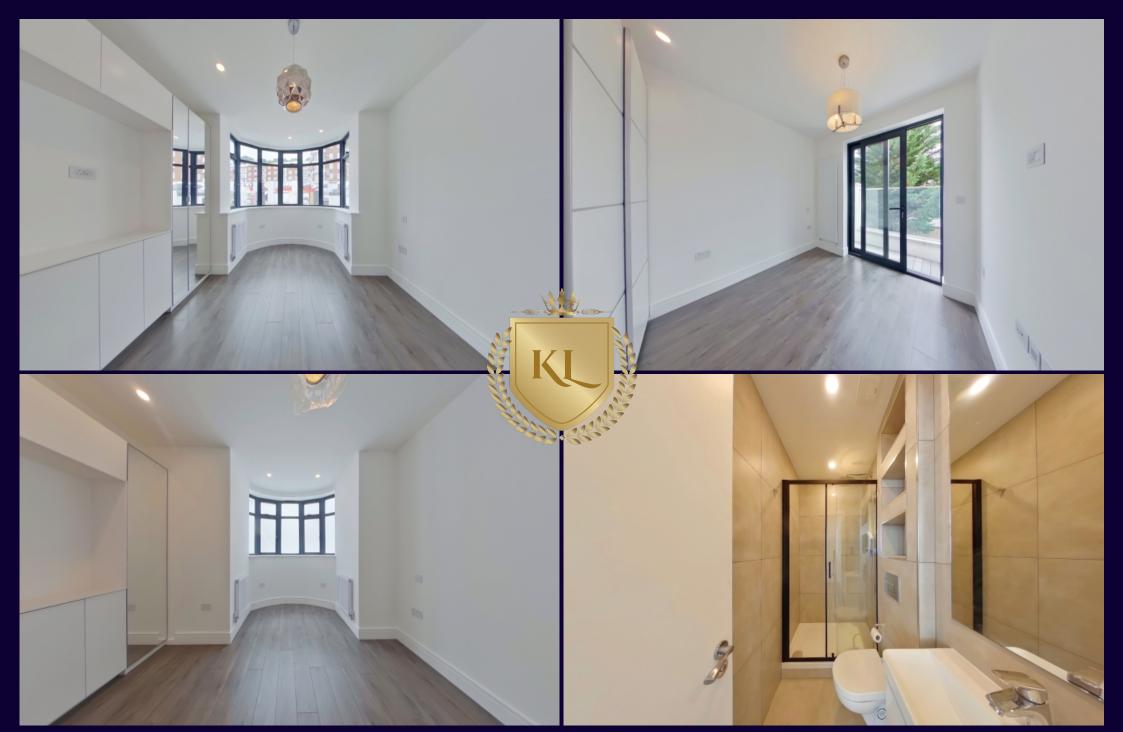

## Description:

An opportunity to rent this spacious duplex flat which is situated within easy access of local amenities. The accommodation has been fully refurnished and comprises: Entrance hallway, three bedrooms, bathroom, en suite shower room, open plan living room/kitchen and terrace. Viewing come strongly advised.

- Duplex flat
- Three bedrooms
- Two bathrooms
- Open plan living room / kitchen
- Viewings advised

Additional Information:

Location: Within easy access to local amenities.