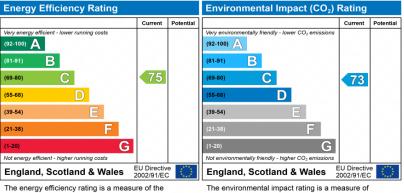

The energy efficiency rating is a measure of the overall efficiency of a home. The higher the rating the more energy efficient the home is and the lower the fuel bills will be. The environmental impact rating is a measure of a home's impact on the environment in terms of carbon dioxide ( $CO_2$ ) emissions. The higher the rating the less impact it has on the environment.