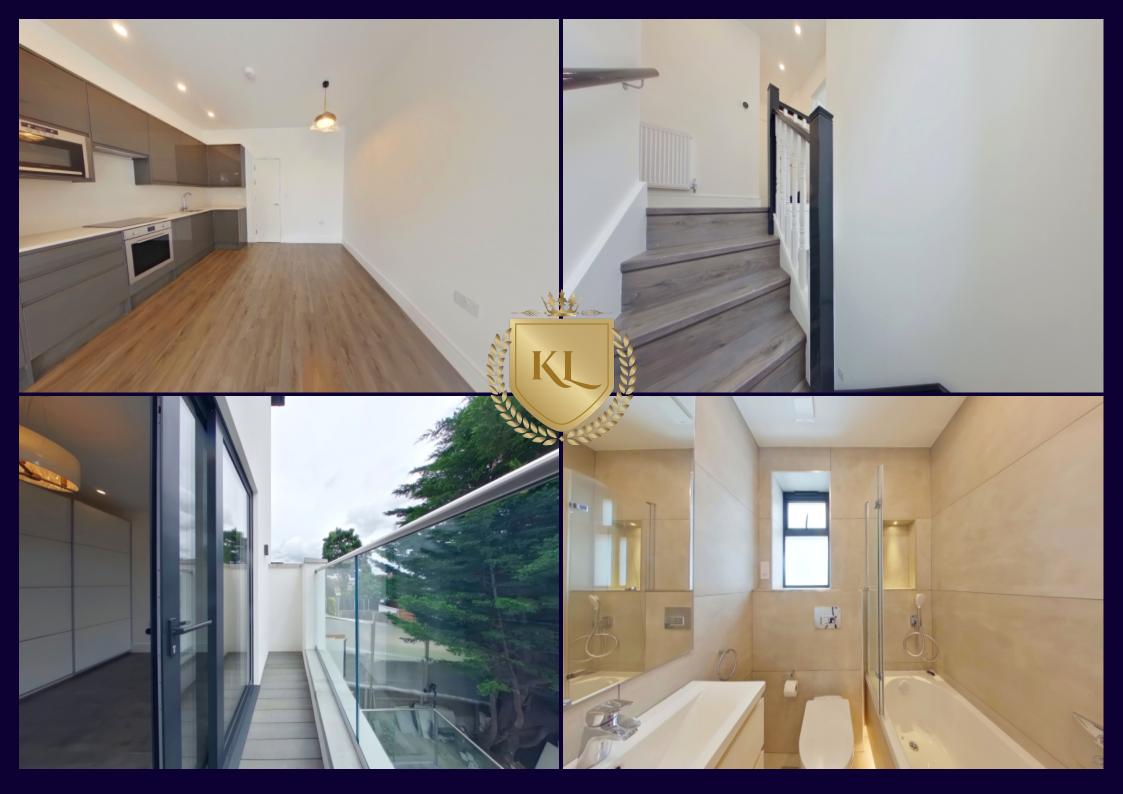

## Description:

An opportunity to rent this spacious duplex flat which is situated within easy access of local amenities. The accommodation has been fully refurnished and comprises: Entrance hallway, three bedrooms, bathroom, en suite shower room, open plan living room/kitchen and terrace. Viewing come strongly advised.

- Duplex flat
- Three bedrooms
- Two bathrooms
- Open plan living room / kitchen
- Viewings advised

Additional Information:

Location: Within easy access to local amenities.