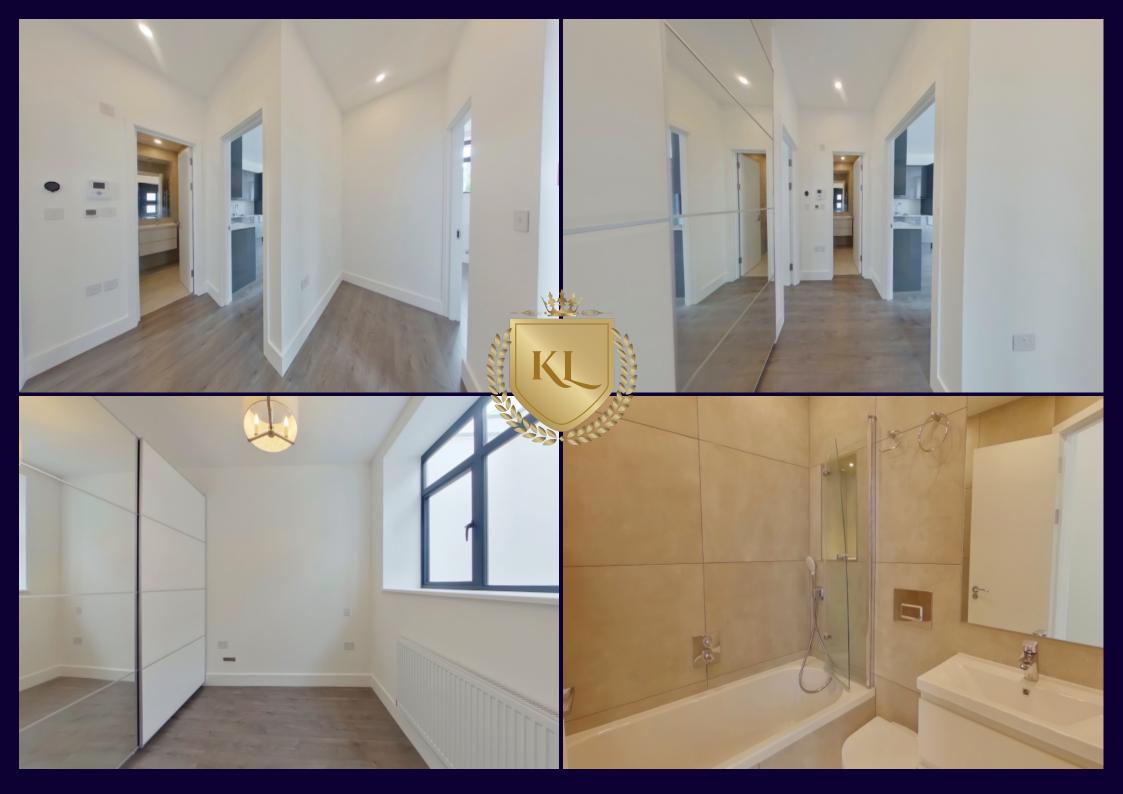

## Description:

An opportunity to rent this spacious lower ground floor flat which is situated within easy access to local amenities. The accommodation has been fully refurbished and comprises: Own front door, entrance hallway, shower room, two bedrooms, en suite bathroom, open plan living room / kitchen and terrace.

- Lower ground floor flat
- Two Bedrooms
- Two Bathrooms
- Open Plan Living Room / Kitchen
- Viewings Advised

Additional Information:

Location: Within easy access to local amenities.