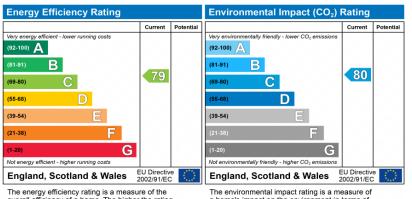

The energy efficiency rating is a measure of the overall efficiency of a home. The higher the rating the more energy efficient the home is and the lower the fuel bills will be.

The environmental impact rating is a measure of a home's impact on the environment in terms of carbon dioxide ( $CO_2$ ) emissions. The higher the rating the less impact it has on the environment.