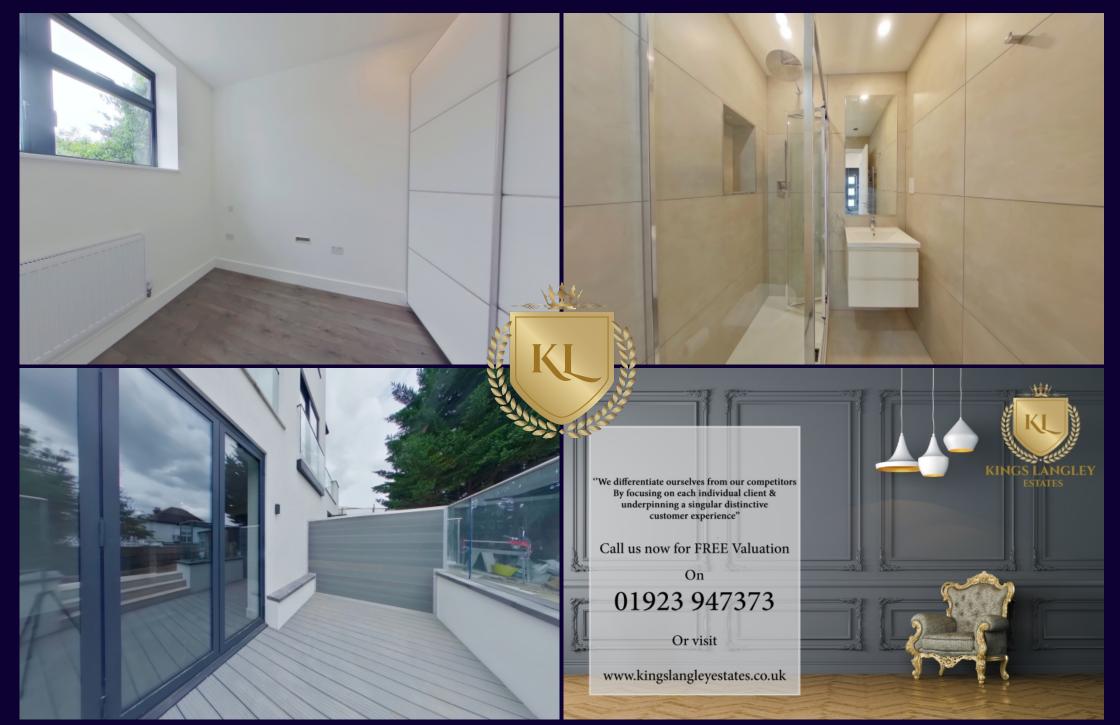

## Description:

An opportunity to rent this spacious lower ground floor flat which is situated within easy access to local amenities. The accommodation has been fully refurbished and comprises: Own front door, entrance hallway, shower room, two bedrooms, en suite bathroom, open plan living room / kitchen and terrace.

- Lower ground floor flat
- Two Bedrooms
- Two Bathrooms
- Open Plan Living Room / Kitchen
- Viewings Advised

Additional Information:

Location: Within easy access to local amenities.