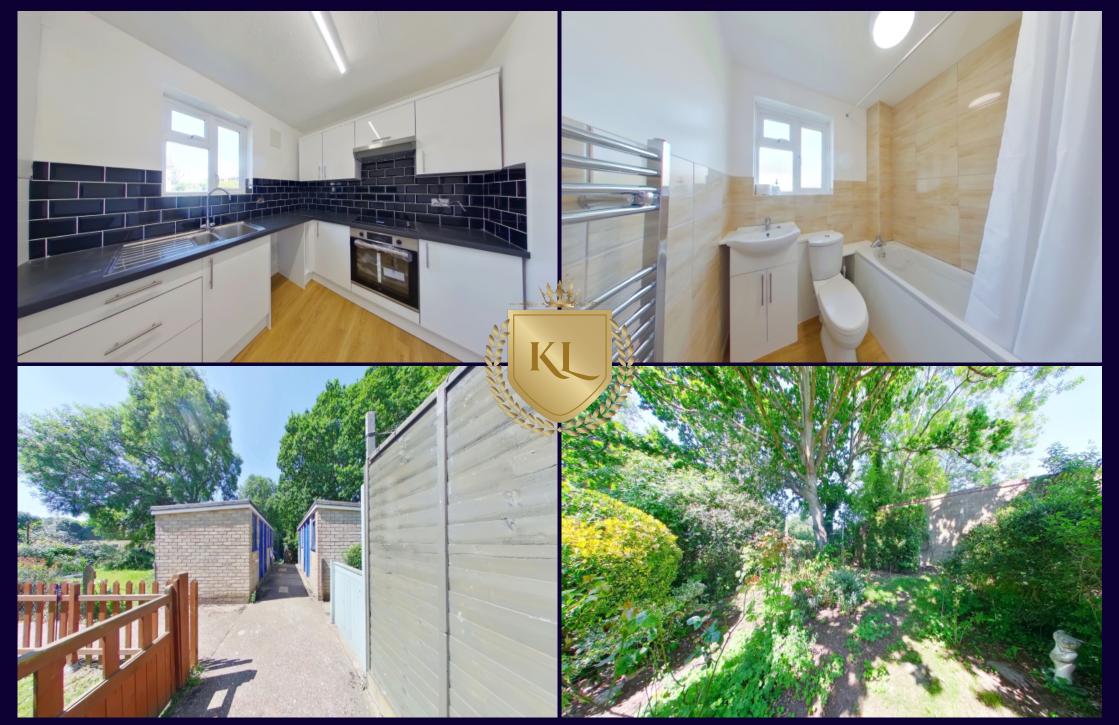

## Description:

Kings Langley Estates are delighted to offer this newly refurbished ground floor two-bedroom flat situated in the highly regarded Village of Sarratt. The property is located within walking distance to local amenities. The accommodation comprises: Entrance hallway, two bedrooms, fitted kitchen, bathroom and a private garden area to the rear. Council Tax Band C. Viewings come strongly advised through the appointed Sole Agents.

- Ground floor flat
- Two bedrooms
- Reception room
- Kitchen
- Private garden to the rear

Additional Information:

Location: Within close proximity to local amenities.