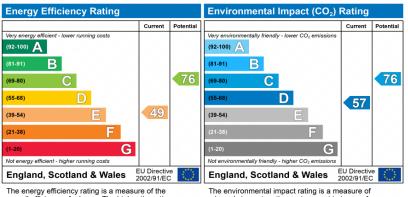

The energy efficiency rating is a measure of the overall efficiency of a home. The higher the rating the more energy efficient the home is and the lower the fuel bills will be.

The environmental impact rating is a measure of a home's impact on the environment in terms of carbon dioxide ( $CO_2$ ) emissions. The higher the rating the less impact it has on the environment.