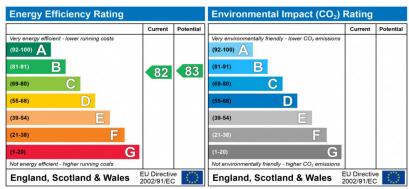

The energy efficiency rating is a measure of the overall efficiency of a home. The higher the rating the more energy efficient the home is and the lower the fuel bills will be.

The environmental impact rating is a measure or a home's impact on the environment in terms of carbon dioxide (CO<sub>2</sub>) emissions. The higher the rating the less impact it has on the environment.