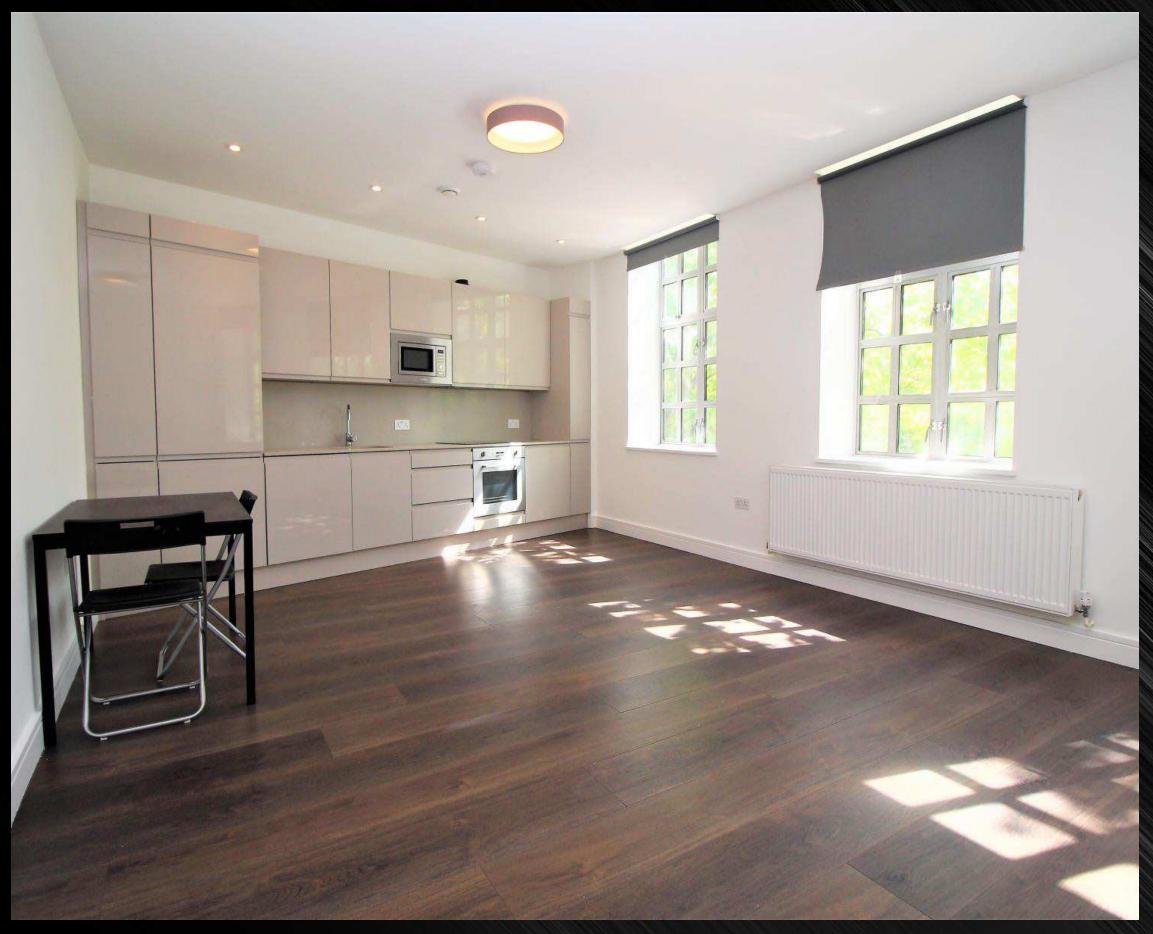

The accommodation comprises: Entrance hallway, one bedroom, bathroom and an open plan living room/kitchen. Comprising: Bedroom, open plan lounge/kitchen and bathroom.

The property comes unfurnished and has no parking available.