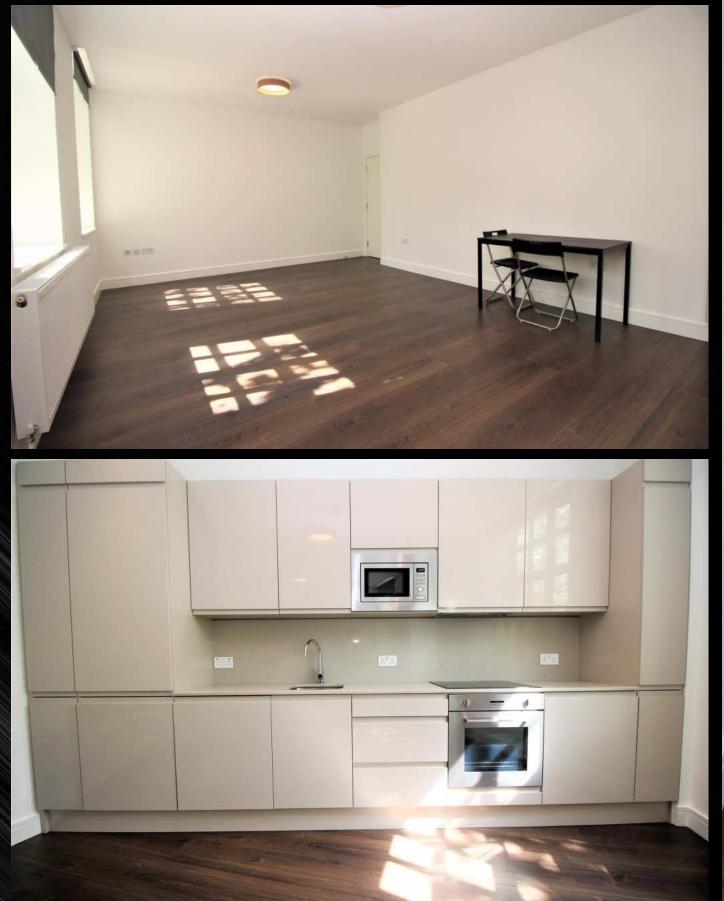

The accommodation comprises: Entrance hallway, one bedroom, bathroom and an open plan living room/kitchen. Comprising: Bedroom, open plan lounge/kitchen and bathroom.

The property comes unfurnished and has no parking available.