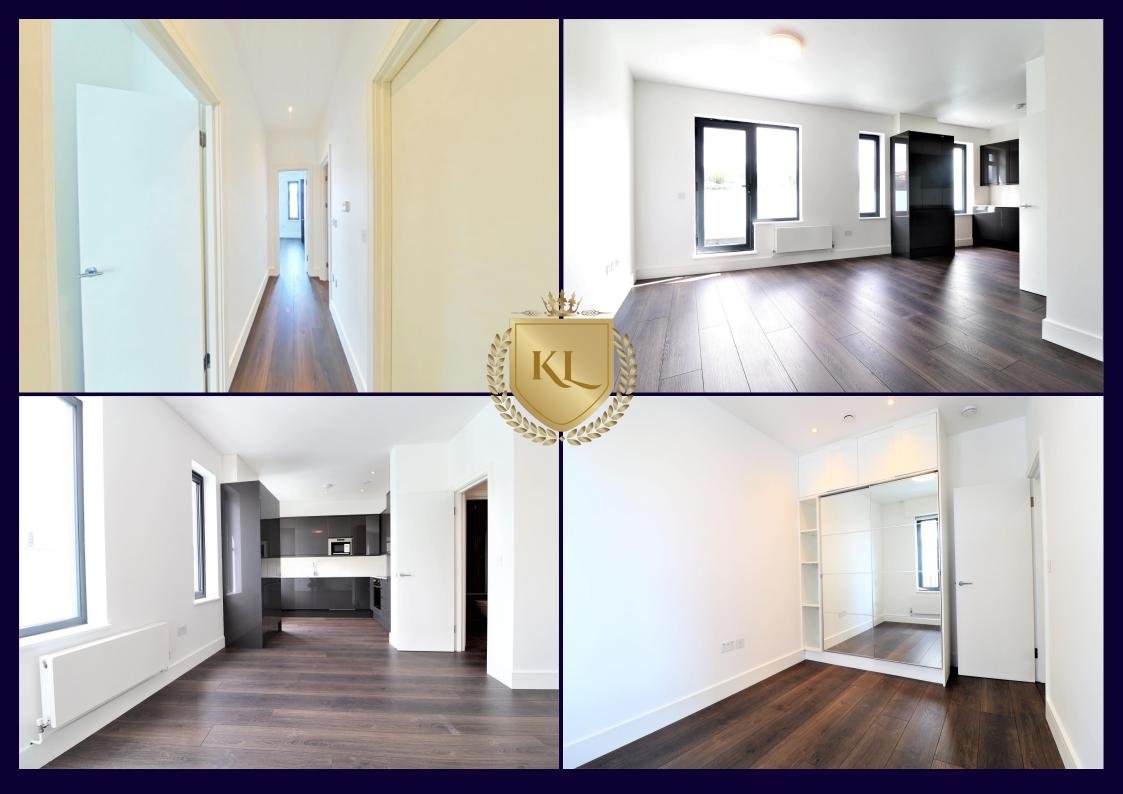

## Description:

Kings Langley Estates are pleased to offer this third-floor spacious two-bedroom apartment situated in the heart of Hemel Hempstead. Comprising: Entrance Hall, bathroom, two bedrooms, open plan lounge/kitchen and balcony overlooking the town center. The flat comes with no parking.

- THIRD FLOOR APARTMENT
- TWO BEDROOMS
- BATHROOM
- OPEN PLAN LOUNGE/KITCHEN
- AVAILABLE 10TH OCTOBER 24

Additional Information:

Location: Within the heart of the town centre.