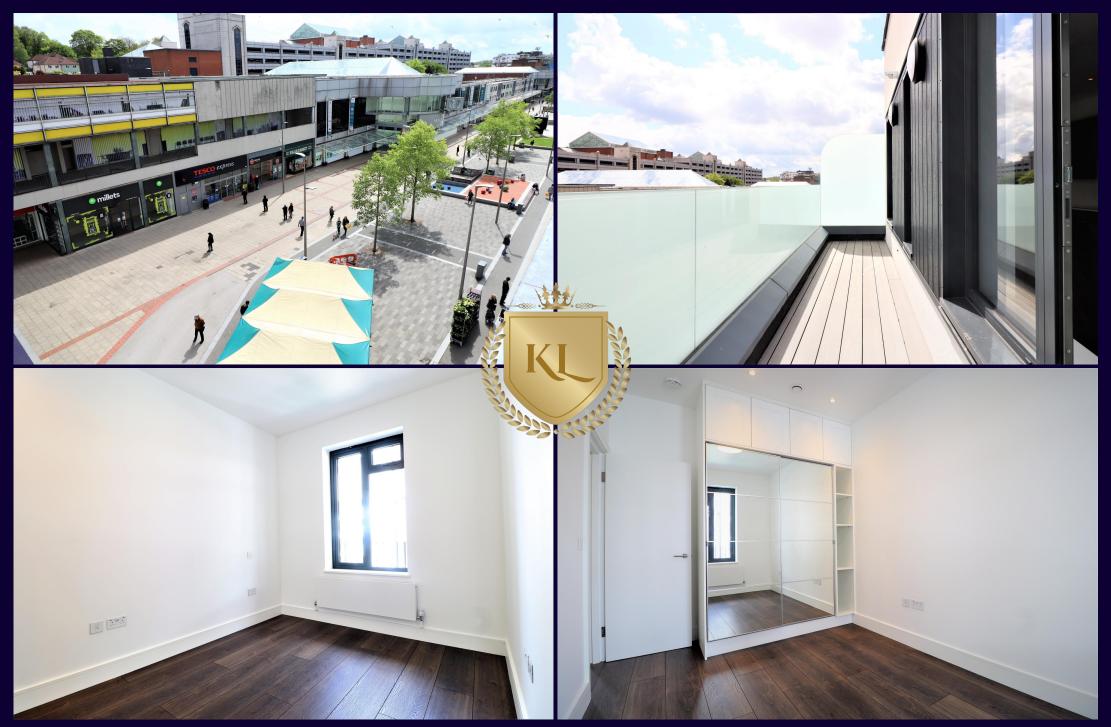

## Description:

Kings Langley Estates are pleased to offer this third-floor spacious two-bedroom apartment situated in the heart of Hemel Hempstead. Comprising: Entrance Hall, bathroom, two bedrooms, open plan lounge/kitchen and balcony overlooking the town center. The flat comes with no parking.

- THIRD FLOOR APARTMENT
- TWO BEDROOMS
- BATHROOM
- OPEN PLAN LOUNGE/KITCHEN
- AVAILABLE 10TH OCTOBER 24

Additional Information:

Location: Within the heart of the town centre.