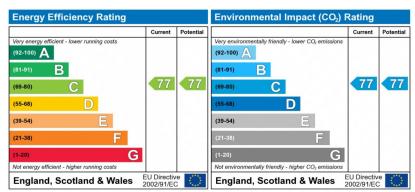

The energy efficiency rating is a measure of the overall efficiency of a home. The higher the rating the more energy efficient the home is and the lower the fuel bills will be.

The environmental impact rating is a measure of a home's impact on the environment in terms of carbon dioxide (CO<sub>2</sub>) emissions. The higher the rating the less impact it has on the environment.