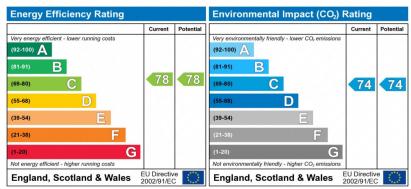

The energy efficiency rating is a measure of the overall efficiency of a home. The higher the rating the more energy efficient the home is and the lower the fuel bills will be.

The environmental impact rating is a measure of a home's impact on the environment in terms of carbon dioxide (CO<sub>2</sub>) emissions. The higher the rating the less impact it has on the environment.