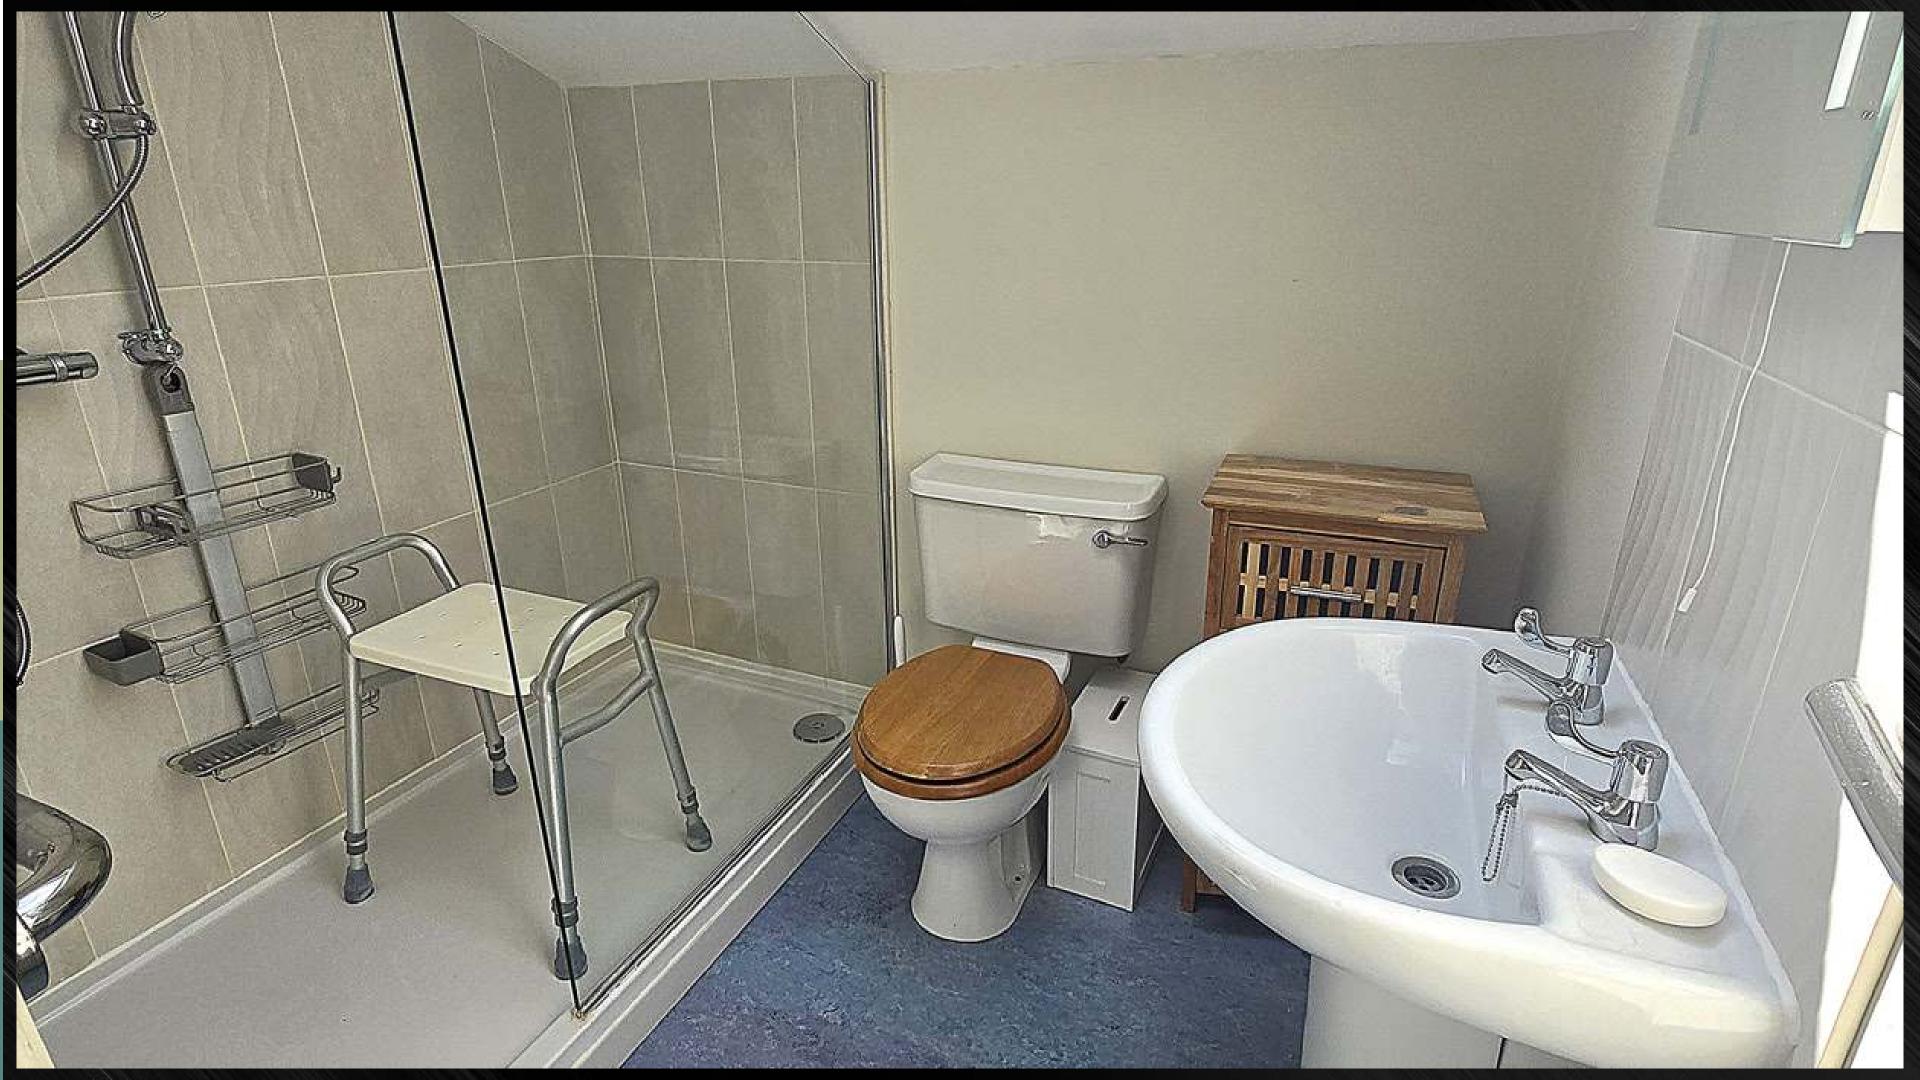

The property offers secluded living accommodation and is available on a short-term holiday let only.

The accommodation comprises: Own front door, living room, fitted kitchen, two / three bedrooms shower room. The rent includes service charges & all bills associated with the property for £2300.00pcm.