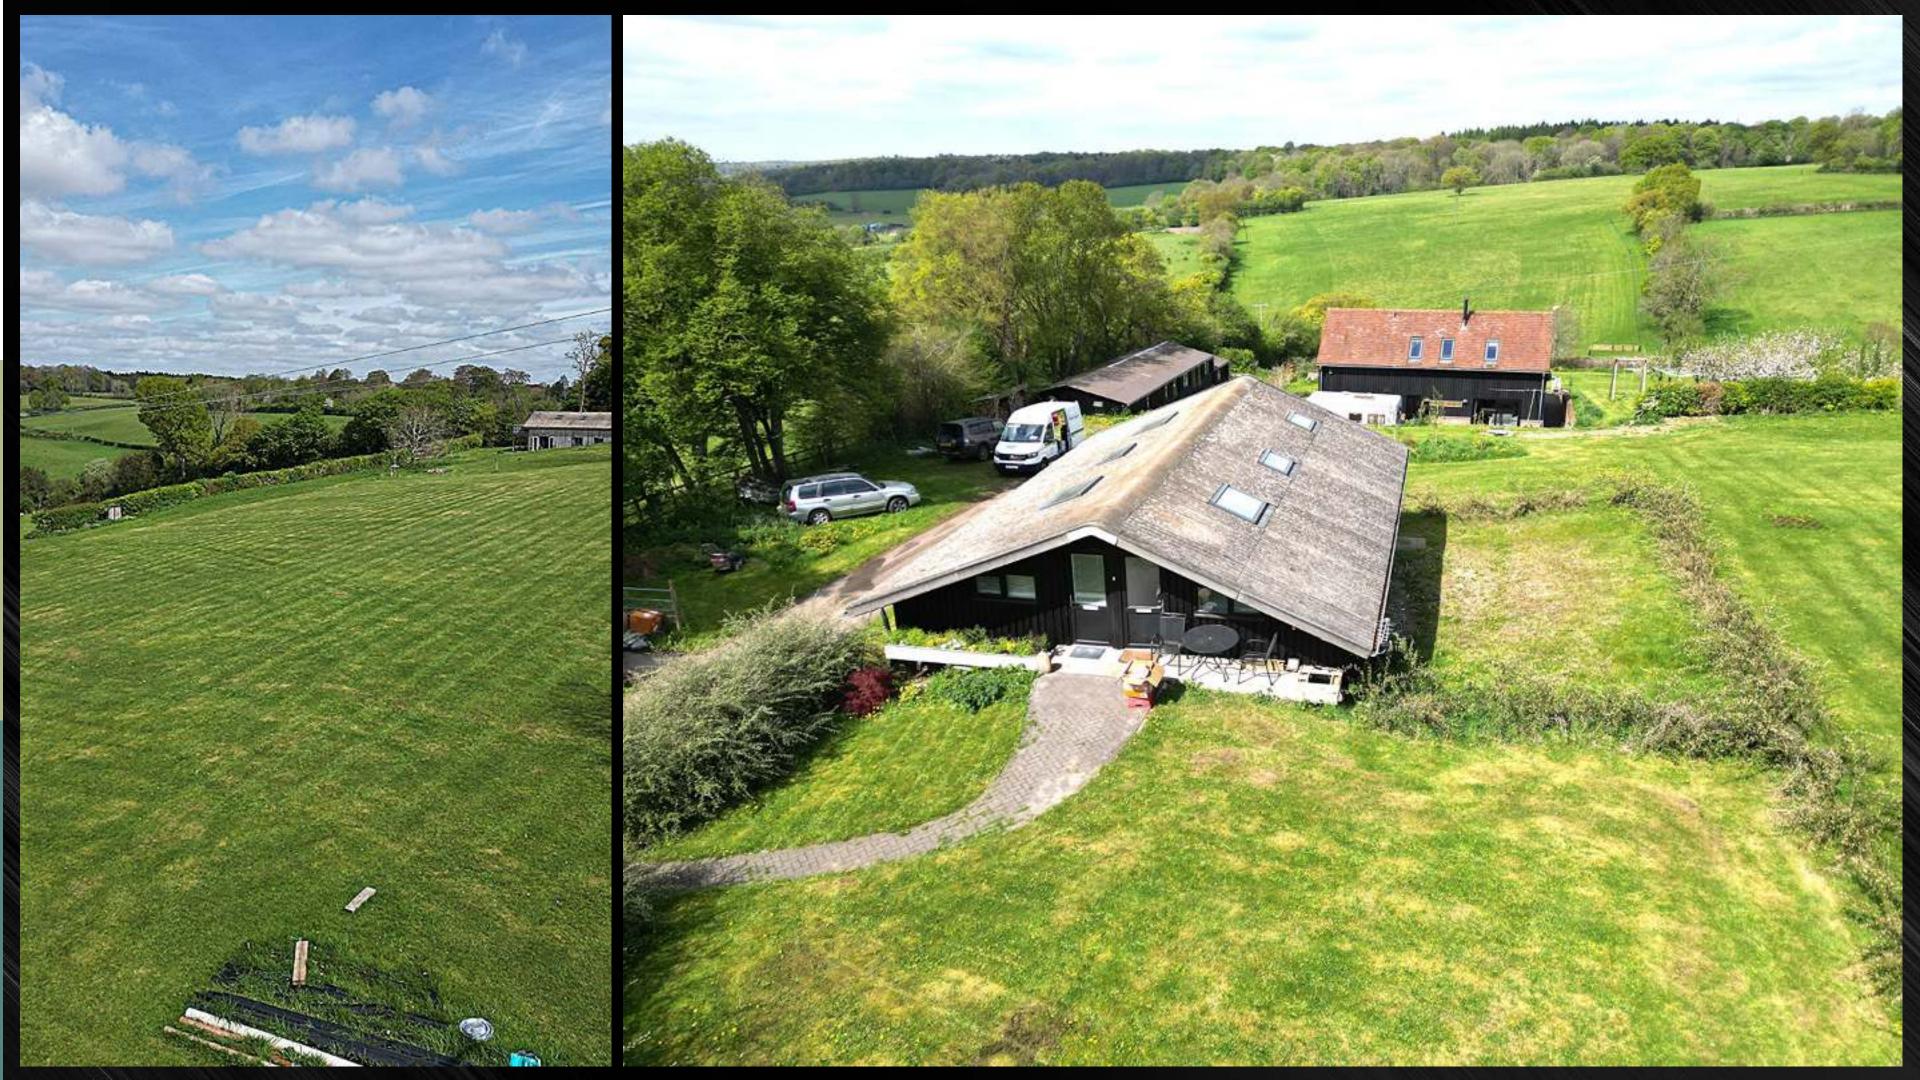

## KINGS LANGLEY ESTATES

MOOR LANE, SARRATT, WD3 6BQ

SALES & LETTINGS

WWW.KINGSLANGLEYESTATES.CO.UK

Kings Langley Estates are delighted to offer this well-presented spacious first floor flat situated within the heart of Sarratt.

The property offers secluded living accommodation and is available on a short-term holiday let only.

The accommodation comprises: Own front door, living room, fitted kitchen, two / three bedrooms shower room. The rent includes service charges & all bills associated with the property for £2300.00pcm.

Viewings come strongly advised by an appointment only basis.

"My company was established in the Village in 2019. From the hard work & founding principles then and both aspects have very much remained true to today - we quickly grew to become an award winning company in the local area. Our record in consistently handling the selling & Letting of properties brought to the market has been particularly impressive with a consistency demonstrable track record."