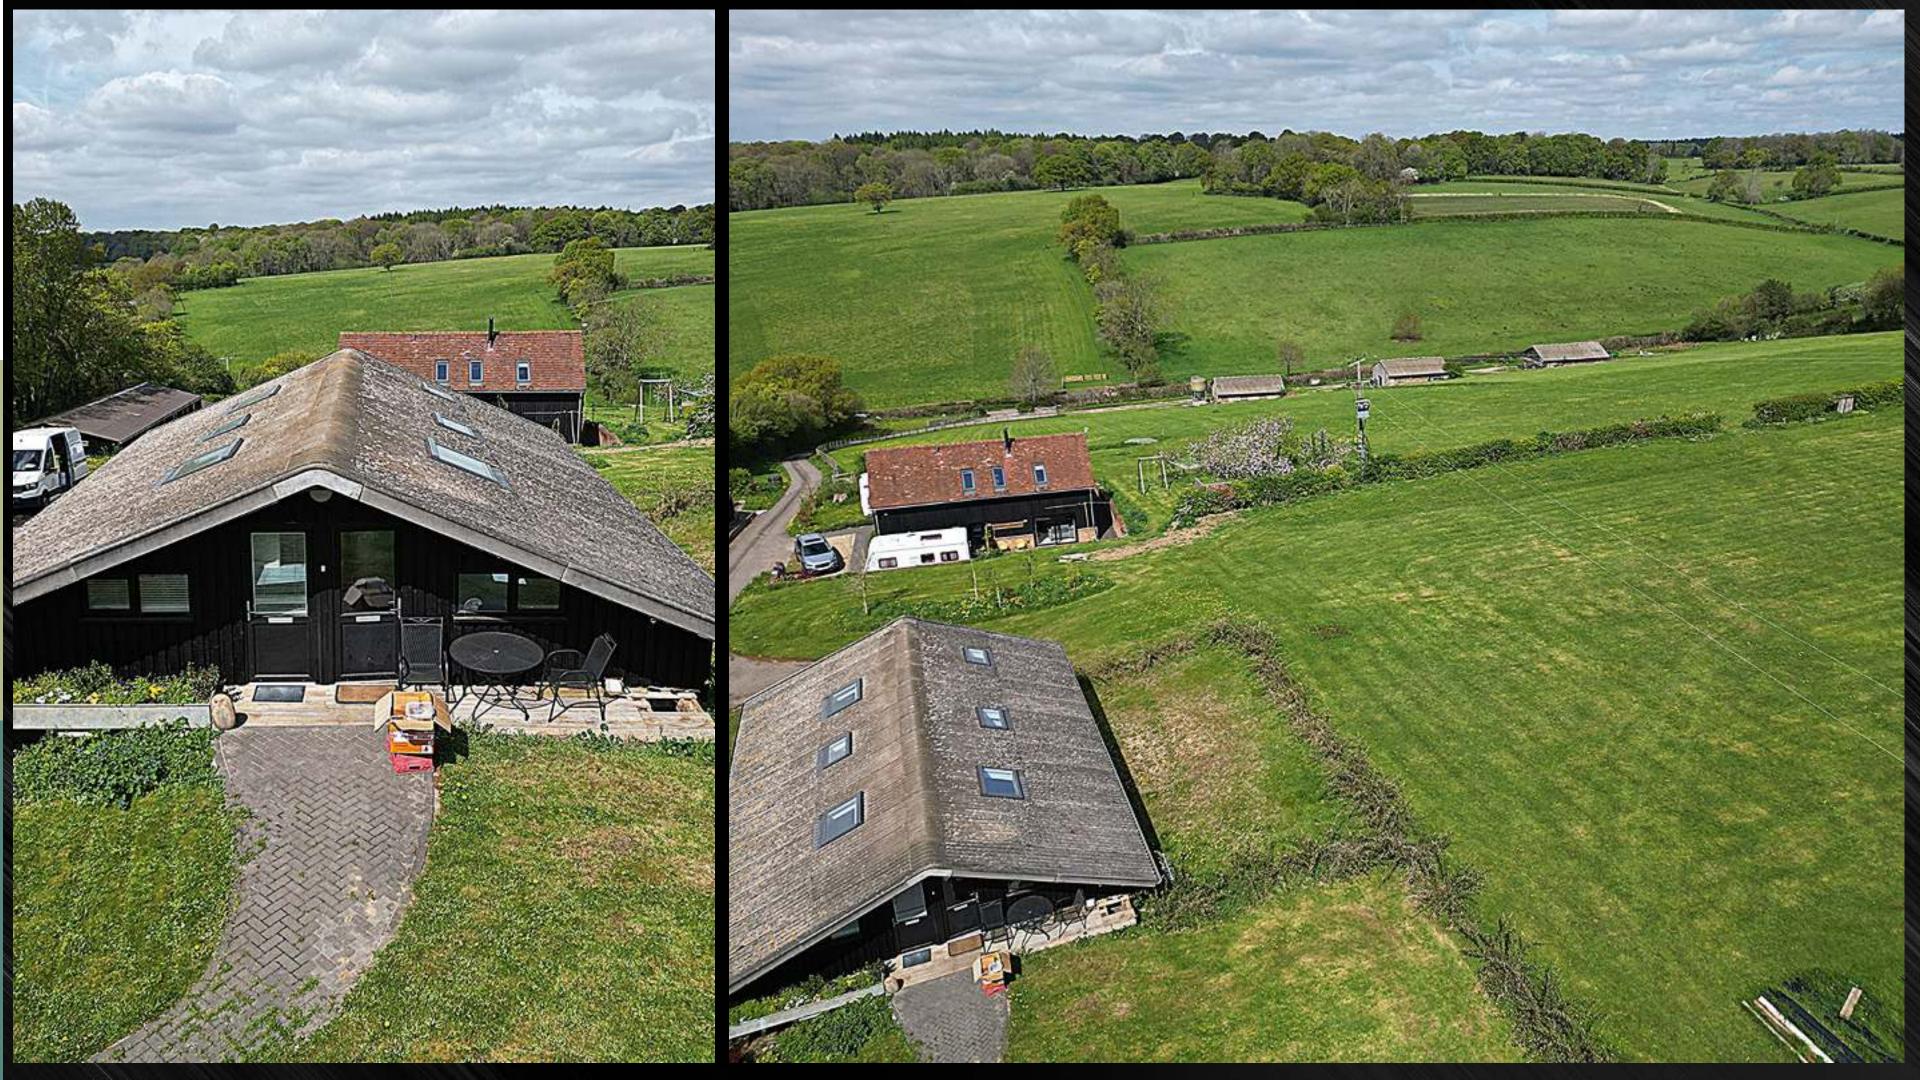

## KINGS LANGLEY ESTATES

MOOR LANE, SARRATT, WD3 6BQ

SALES & LETTINGS

WWW.KINGSLANGLEYESTATES.CO.UK

Kings Langley Estates are delighted to offer this well-presented spacious first floor flat situated within the heart of Sarratt.

The property offers secluded living accommodation and is available on a short-term holiday let only.

The accommodation comprises: Own front door, living room, fitted kitchen, two / three bedrooms shower room. The rent includes service charges & all bills associated with the property for £2300.00pcm.