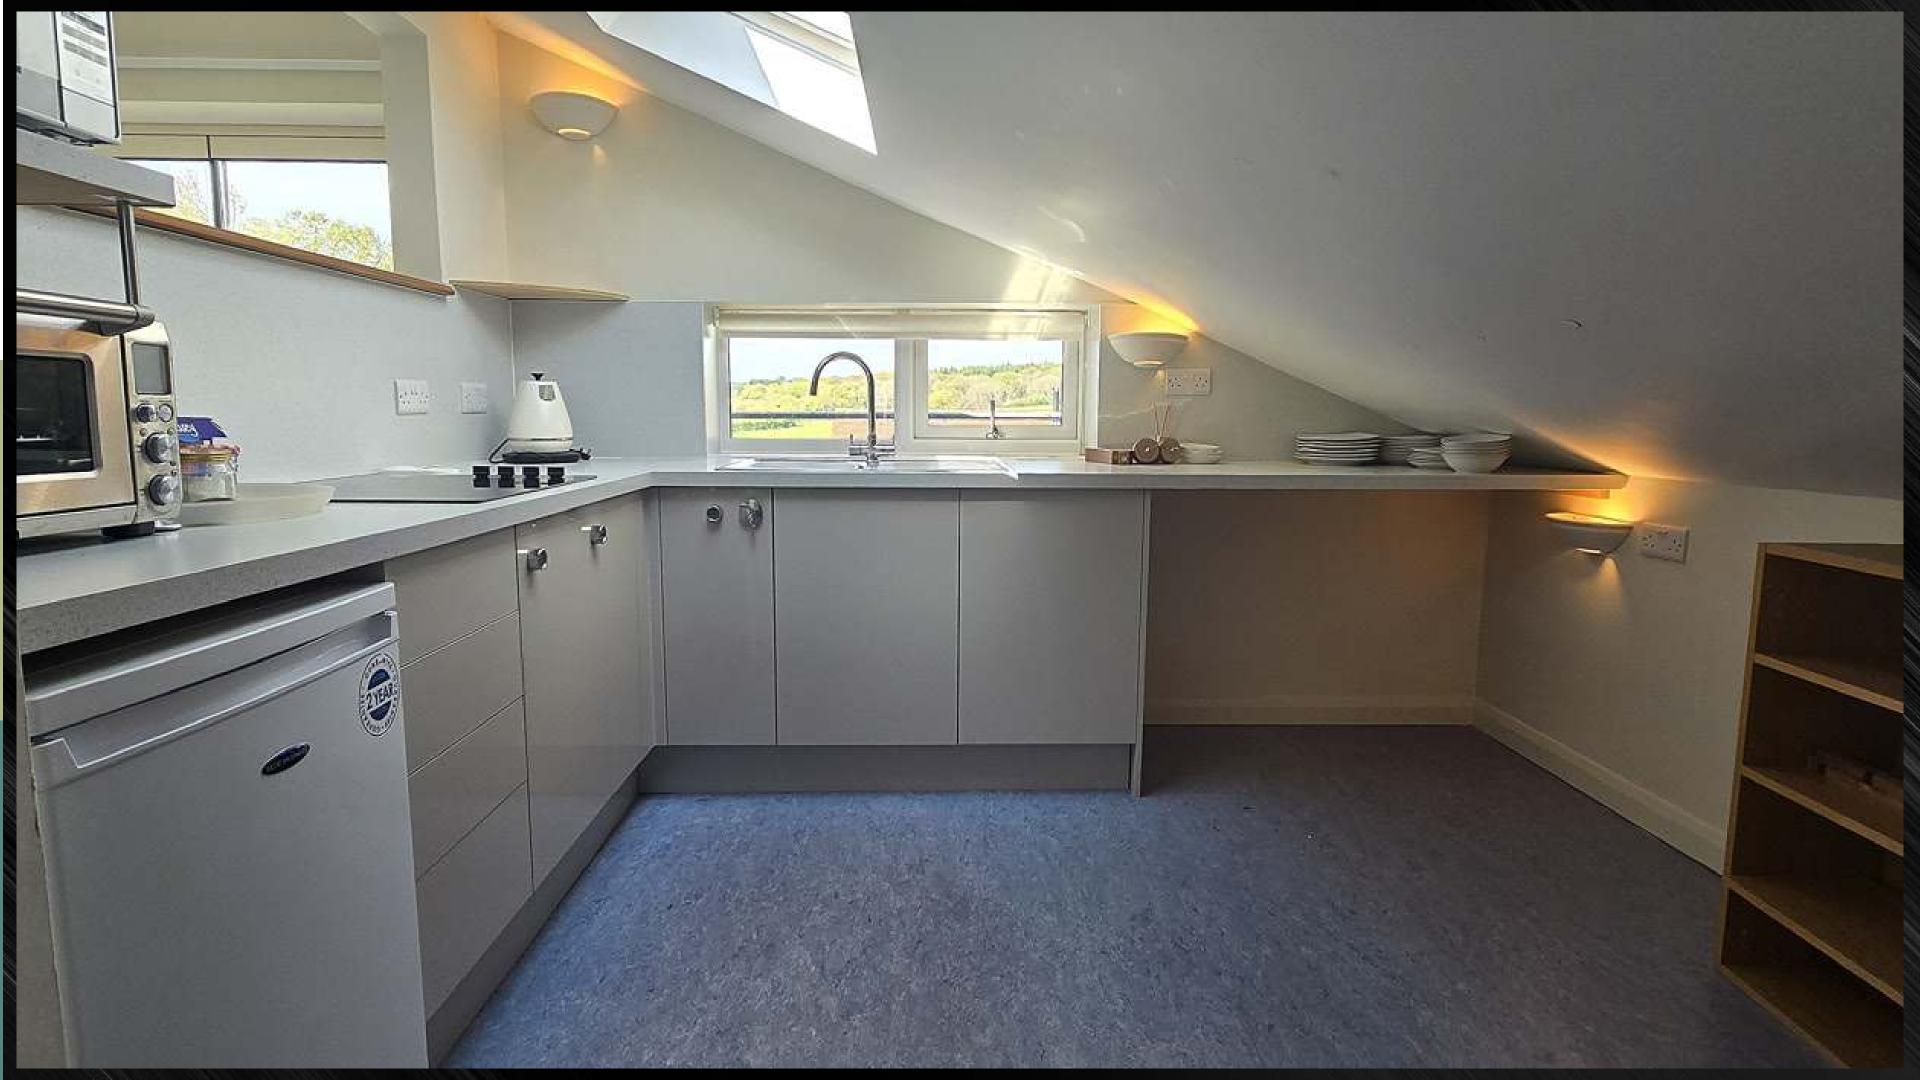

The property offers secluded living accommodation and is available on a short-term holiday let only.

The accommodation comprises: Own front door, living room, fitted kitchen, two / three bedrooms shower room. The rent includes service charges & all bills associated with the property for £2300.00pcm.