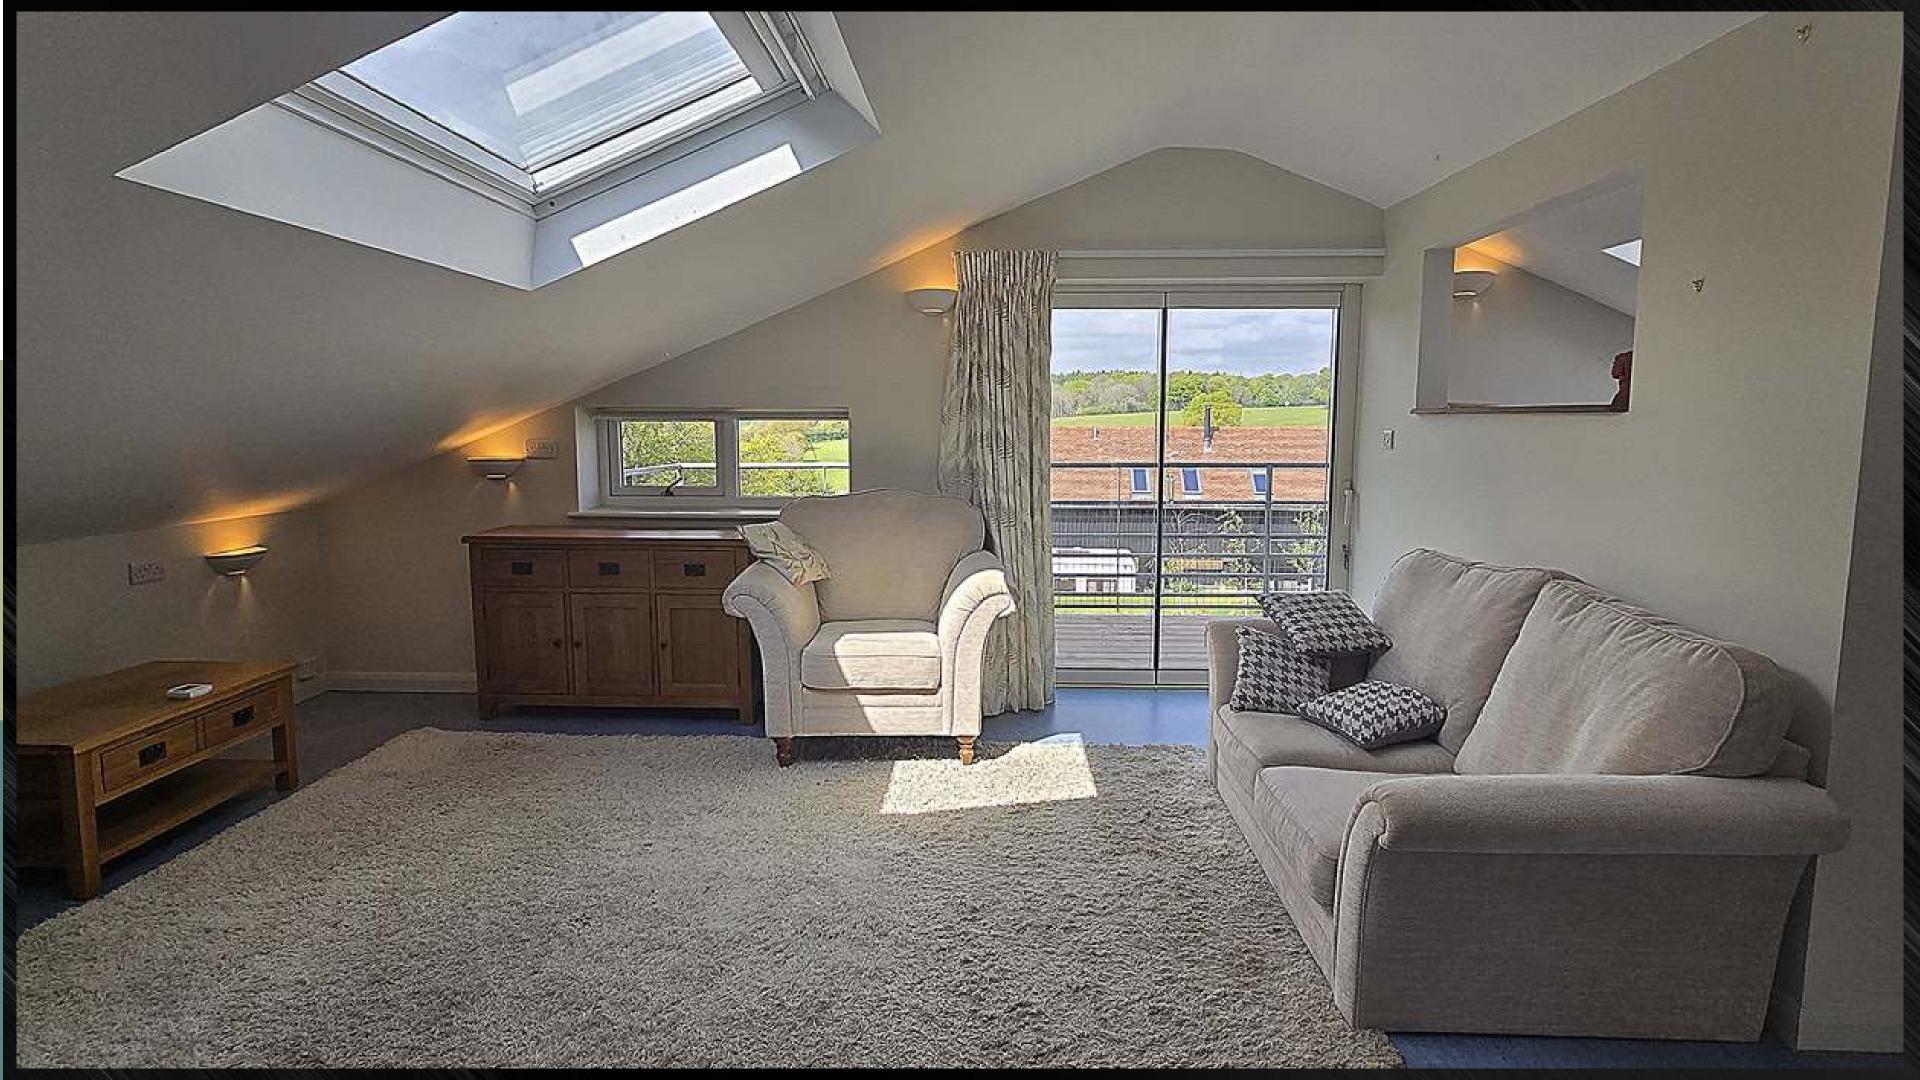

The property offers secluded living accommodation and is available on a short-term holiday let only.

The accommodation comprises: Own front door, living room, fitted kitchen, two / three bedrooms shower room. The rent includes service charges & all bills associated with the property for £2300.00pcm.