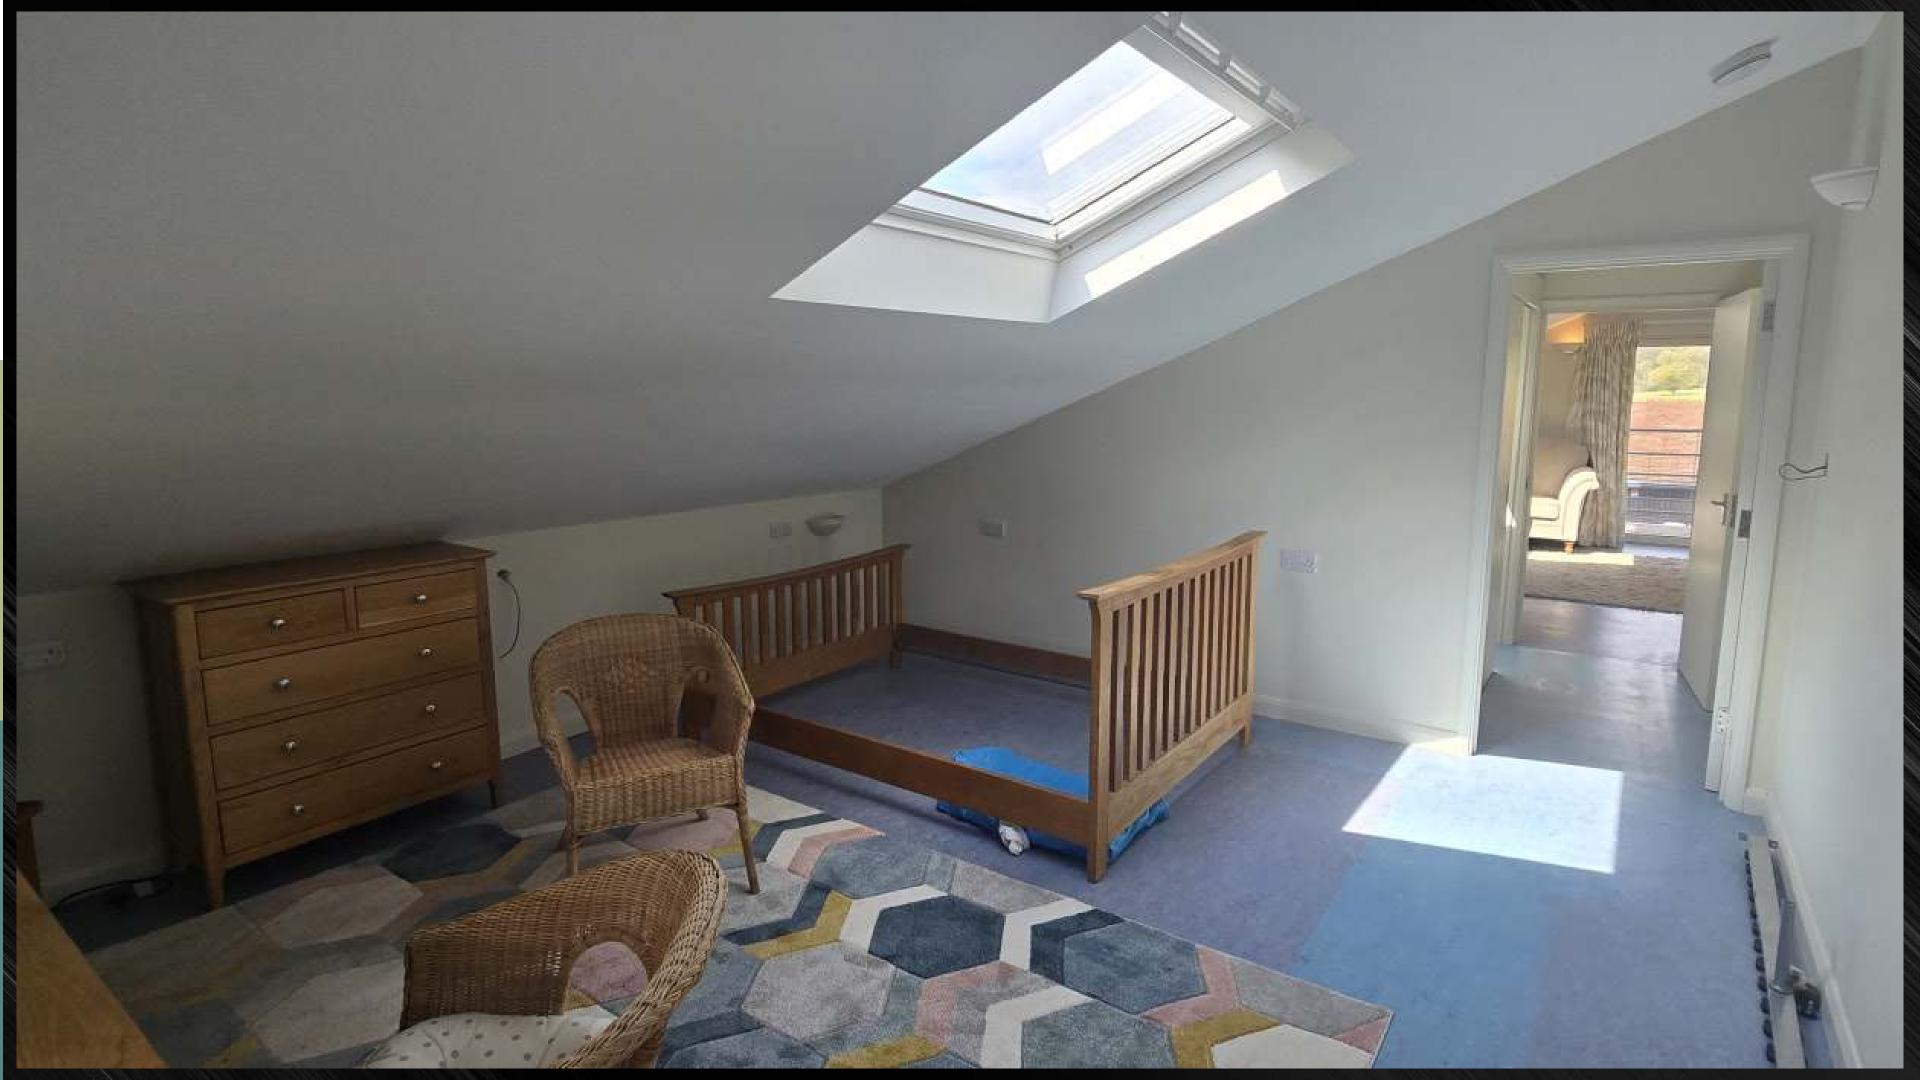

The property offers secluded living accommodation and is available on a short-term holiday let only.

The accommodation comprises: Own front door, living room, fitted kitchen, two / three bedrooms shower room. The rent includes service charges & all bills associated with the property for £2300.00pcm.