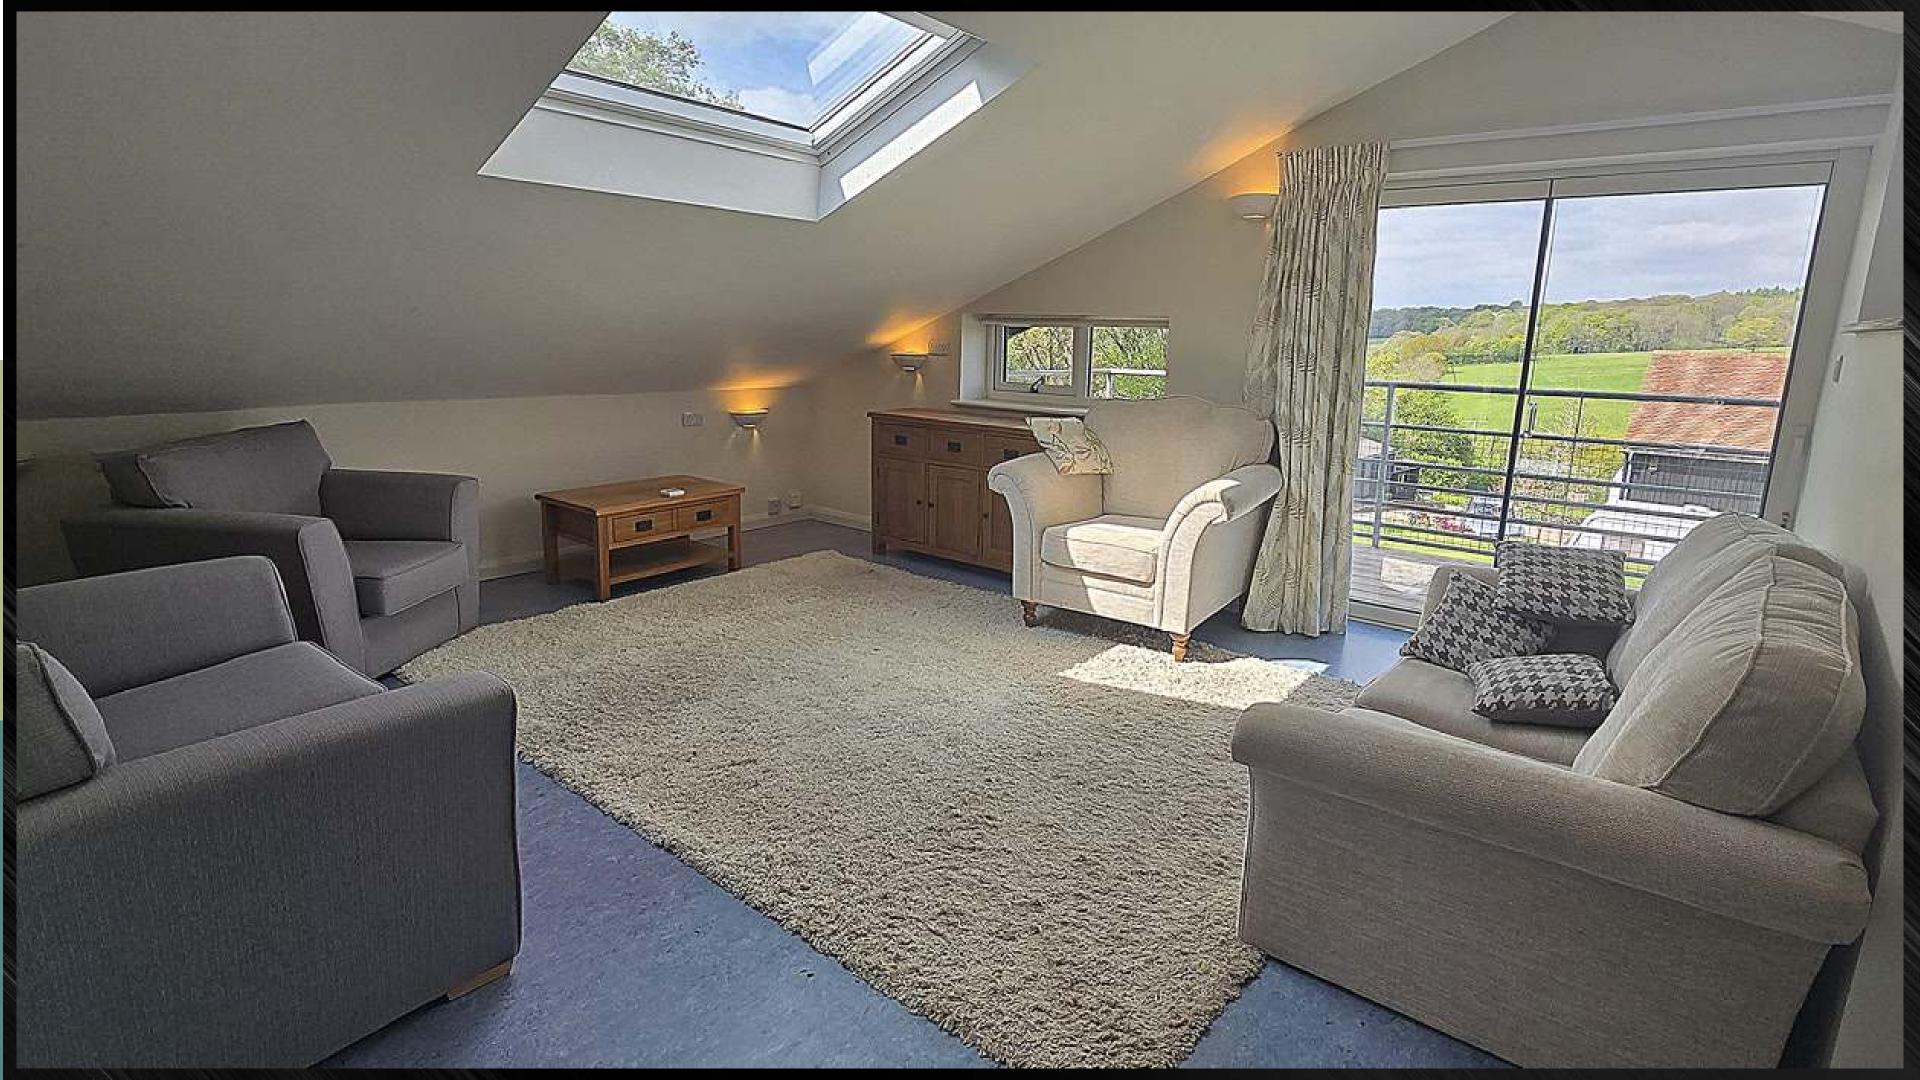

The property offers secluded living accommodation and is available on a short-term holiday let only.

The accommodation comprises: Own front door, living room, fitted kitchen, two / three bedrooms shower room. The rent includes service charges & all bills associated with the property for £2300.00pcm.