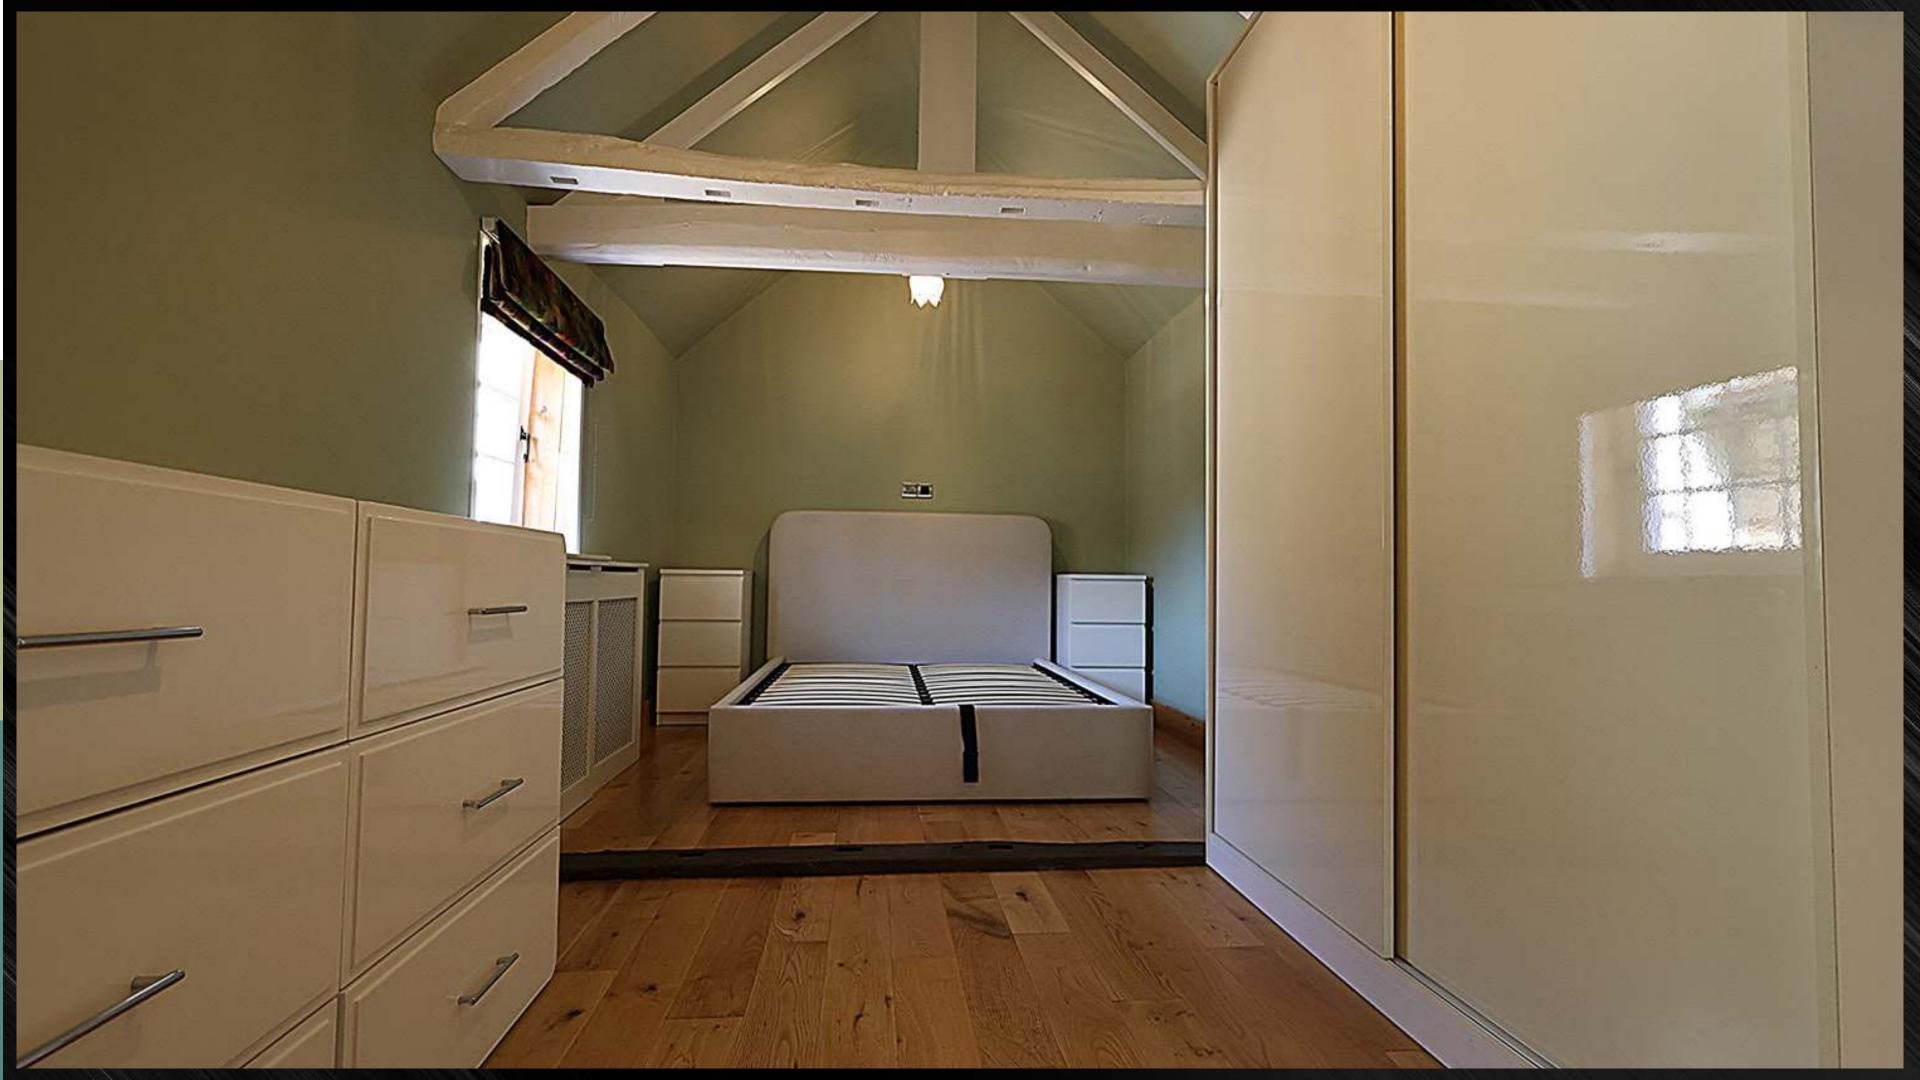

The accommodation on the ground floor comprises: Entrance lobby, open plan living room / kitchen and cloakroom.

As you walk up a wooden stairwell with a feature exposed brick wall there is an abundance of natural light as you come to the landing area, spacious bedroom with an en suite shower room.