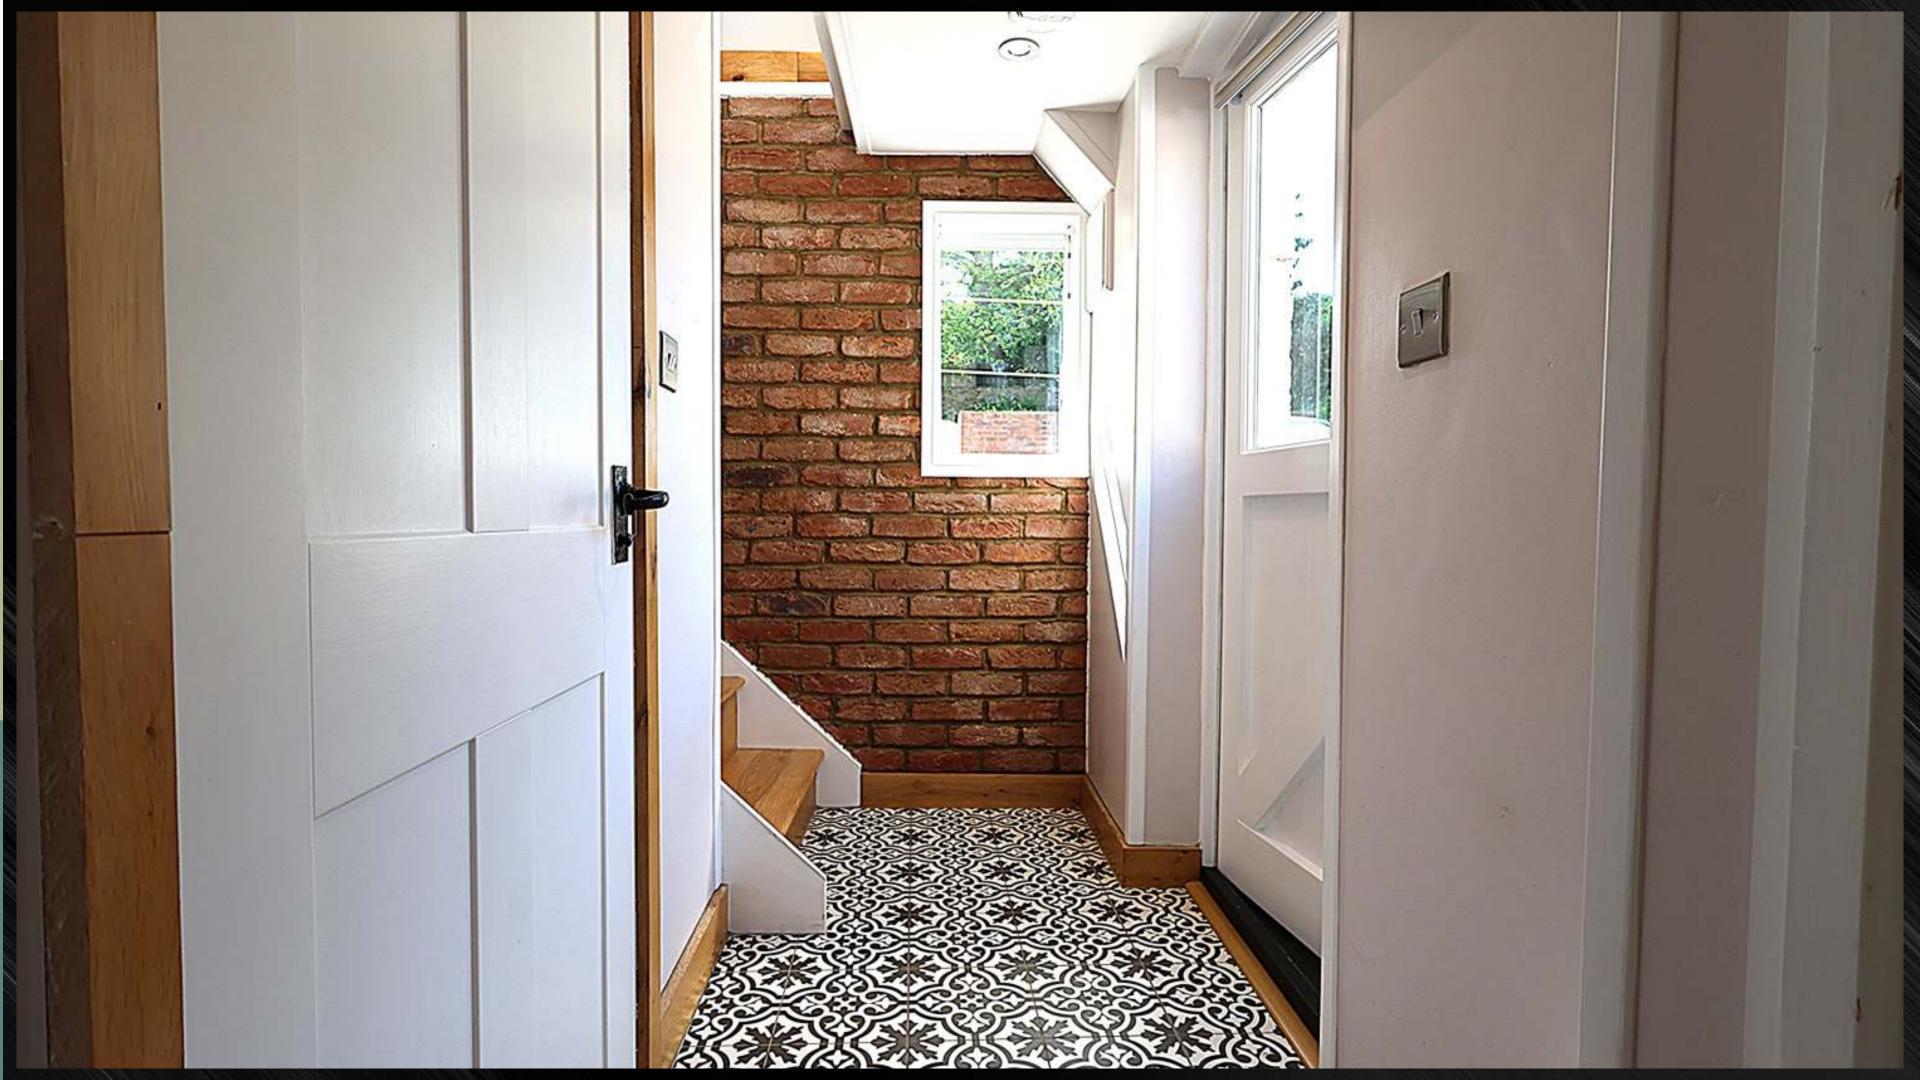

The accommodation on the ground floor comprises: Entrance lobby, open plan living room / kitchen and cloakroom.

As you walk up a wooden stairwell with a feature exposed brick wall there is an abundance of natural light as you come to the landing area, spacious bedroom with an en suite shower room.