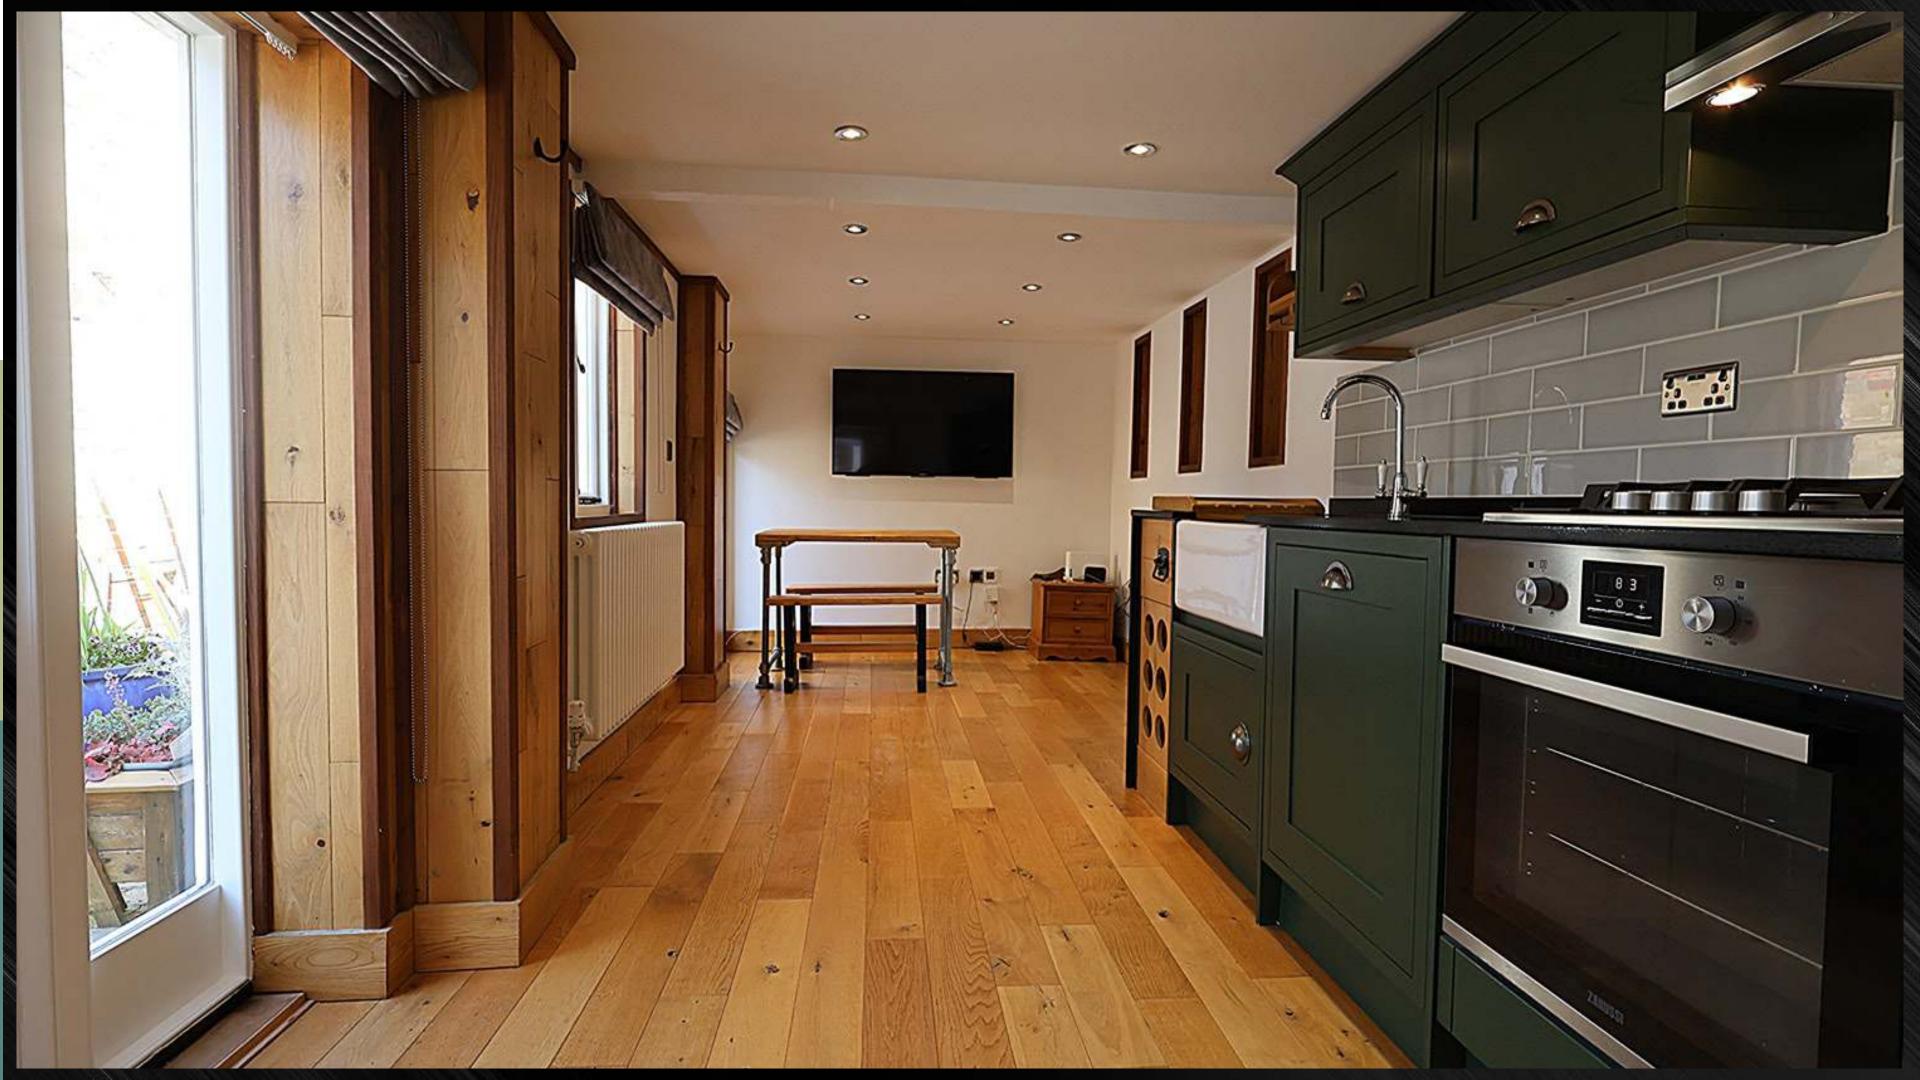

The accommodation on the ground floor comprises: Entrance lobby, open plan living room / kitchen and cloakroom.

As you walk up a wooden stairwell with a feature exposed brick wall there is an abundance of natural light as you come to the landing area, spacious bedroom with an en suite shower room.