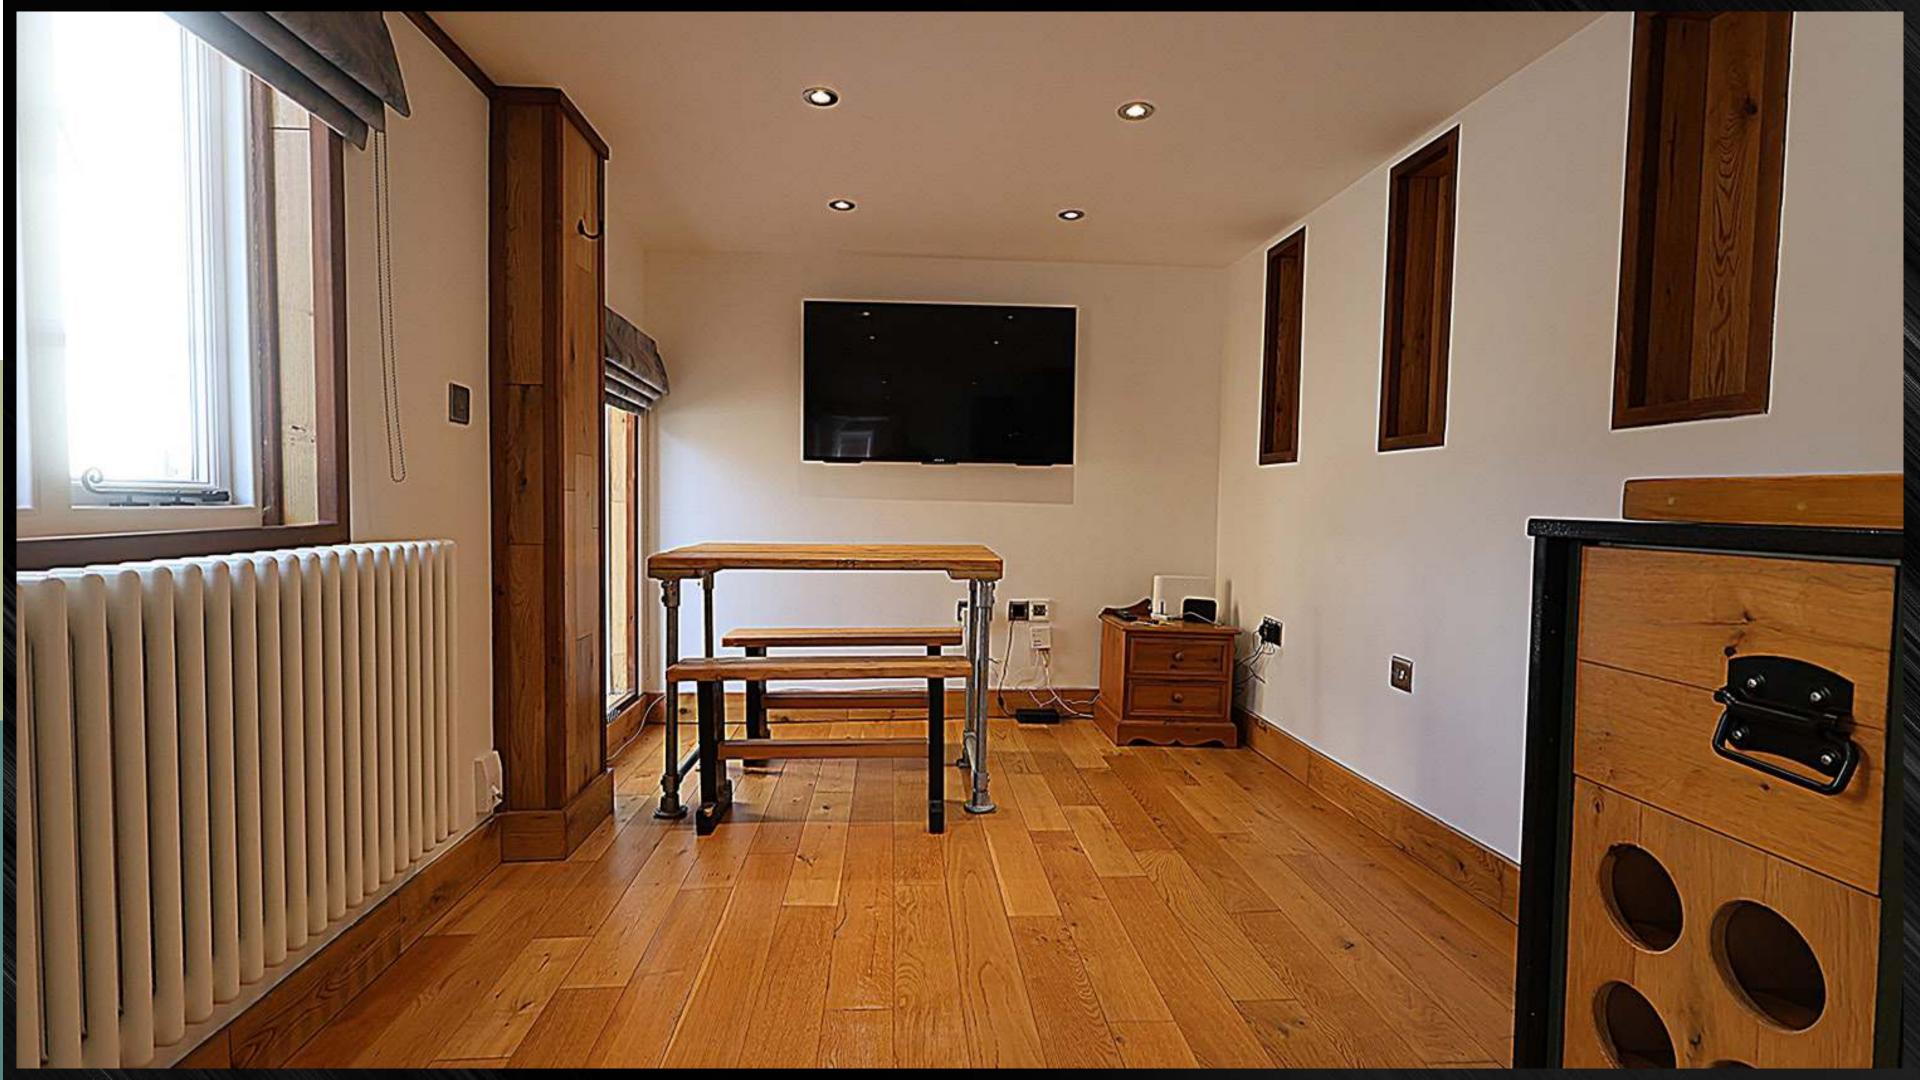

The accommodation on the ground floor comprises: Entrance lobby, open plan living room / kitchen and cloakroom.

As you walk up a wooden stairwell with a feature exposed brick wall there is an abundance of natural light as you come to the landing area, spacious bedroom with an en suite shower room.