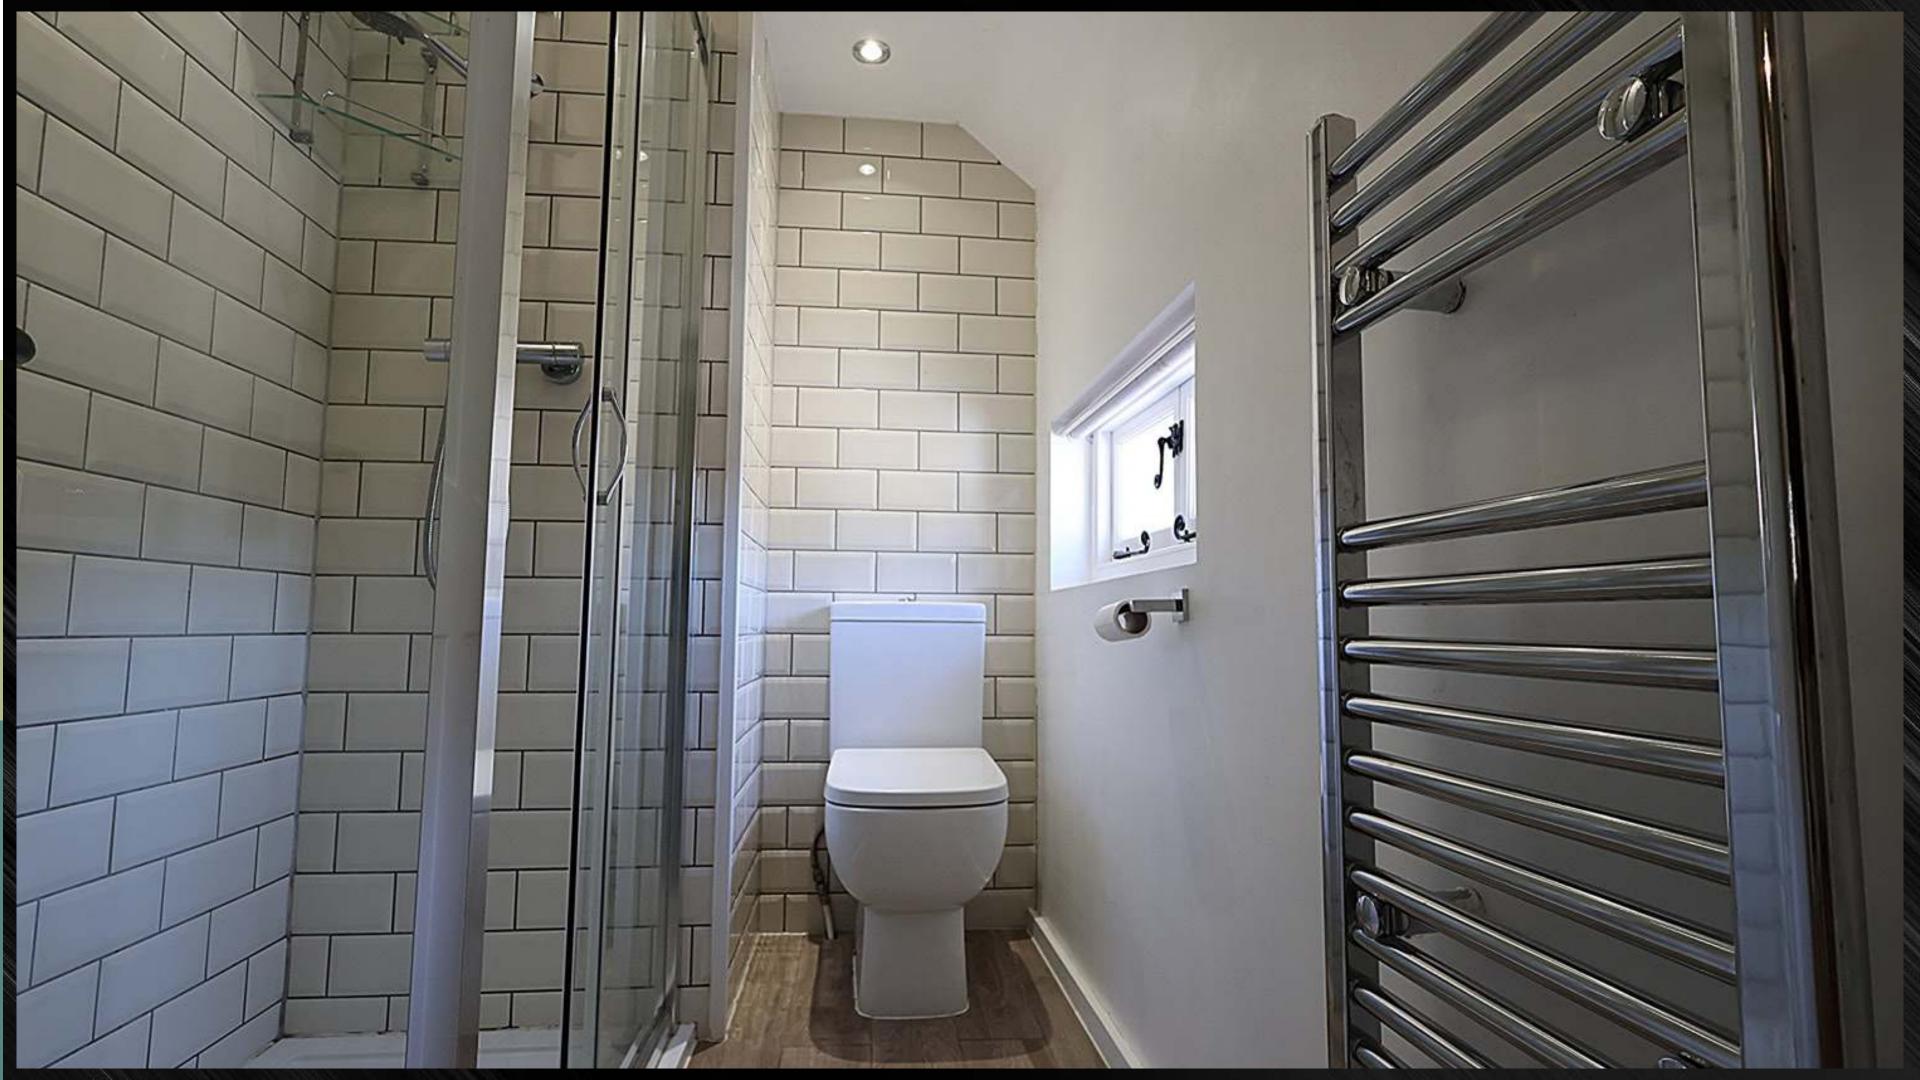

The accommodation on the ground floor comprises: Entrance lobby, open plan living room / kitchen and cloakroom.

As you walk up a wooden stairwell with a feature exposed brick wall there is an abundance of natural light as you come to the landing area, spacious bedroom with an en suite shower room.