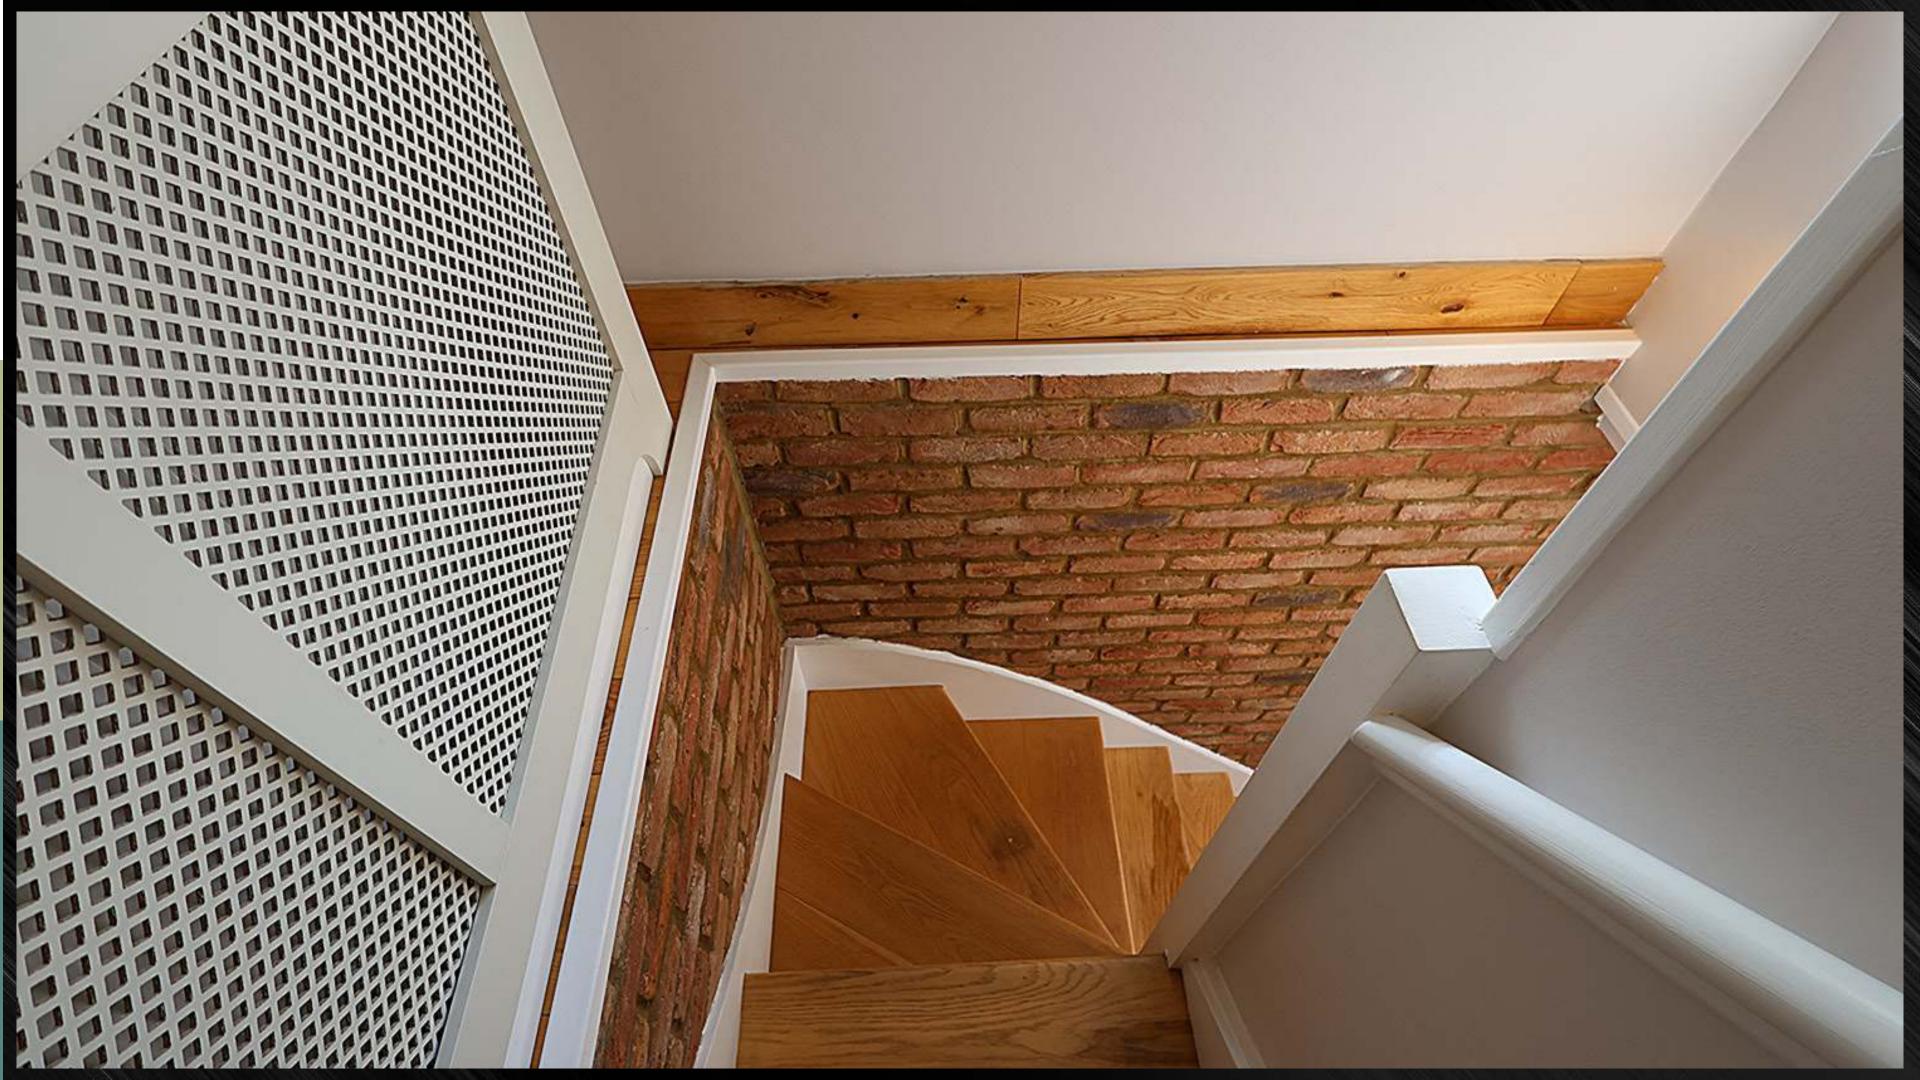

The accommodation on the ground floor comprises: Entrance lobby, open plan living room / kitchen and cloakroom.

As you walk up a wooden stairwell with a feature exposed brick wall there is an abundance of natural light as you come to the landing area, spacious bedroom with an en suite shower room.