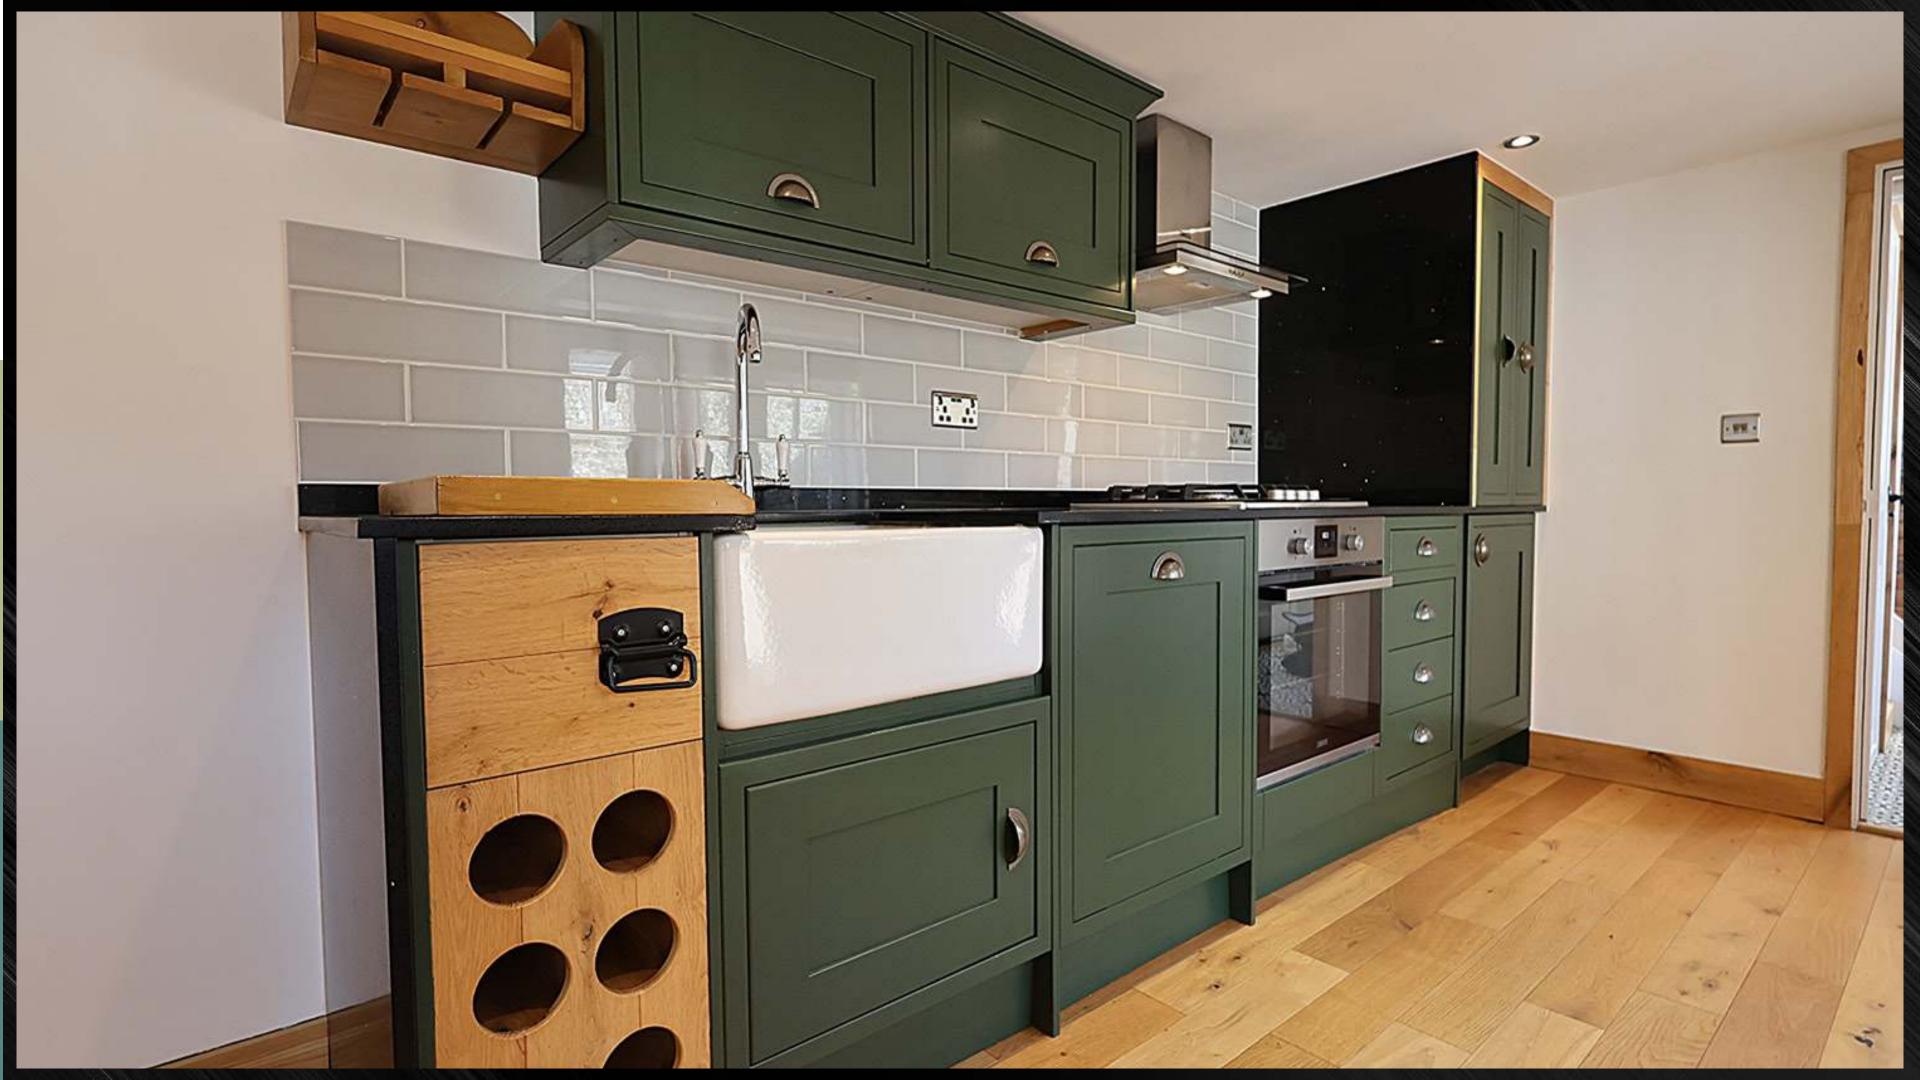

The accommodation on the ground floor comprises: Entrance lobby, open plan living room / kitchen and cloakroom.

As you walk up a wooden stairwell with a feature exposed brick wall there is an abundance of natural light as you come to the landing area, spacious bedroom with an en suite shower room.