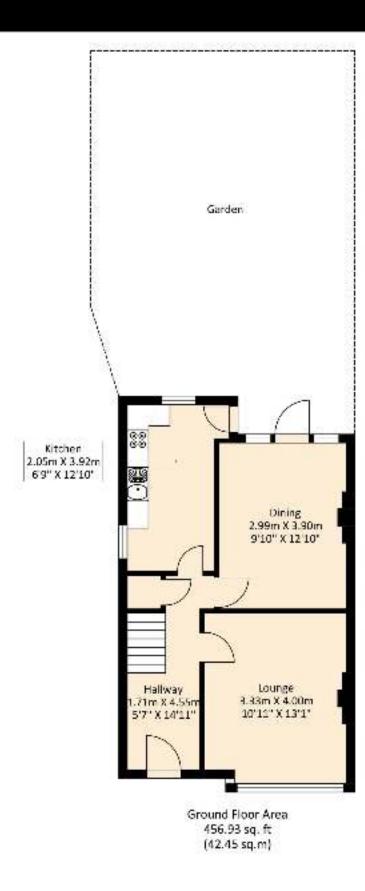

The accommodation to the ground floor comprises: Entrance hallway, two reception rooms and a fitted kitchen To the first floor is a landing area, three bedrooms, family bathroom and a separate wc.

The property is approached via a shared driveway and has off street parking. To rear is a garden with large patio area.

## Virtual Tour:

https://view.ricoh360.com/830d3c5d-8bdf-4ee6-b7bf-667be3205371

First Floor Area 420.01 sq. ft [39.02 sq.m]

Kings Langley Estates wishes to inform prospective buyers and tenants that these particulars are a guide and act as information only. All our details are given in good faith and believed to be correct at the time of printing but they don't form part of an offer or contract. No employee of the company has authority to make or give and representation or warranty in relation to this property. All fixtures and fittings, whether fitted or not are deemed removable by the vendor unless stated otherwise and room sizes are measured between internal wall surfaces, including furnishings.