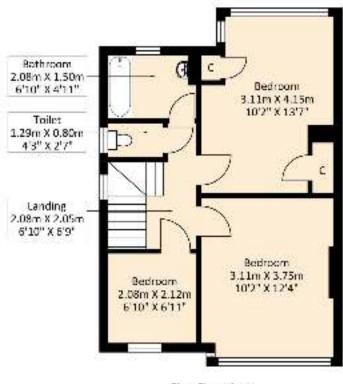

The accommodation to the ground floor comprises: Entrance hallway, two reception rooms and a fitted kitchen To the first floor is a landing area, three bedrooms, family bathroom and a separate wc.

The property is approached via a shared driveway and has off street parking. To rear is a garden with large patio area.

## Virtual Tour:

https://view.ricoh360.com/830d3c5d-8bdf-4ee6-b7bf-667be3205371

First Floor Area 420.01 sq. ft [39.02 sq.m]

Kings Langley Estates wishes to inform prospective buyers and tenants that these particulars are a guide and act as information only. All our details are given in good faith and believed to be correct at the time of printing but they don't form part of an offer or contract. No employee of the company has authority to make or give and representation or warranty in relation to this property. All fixtures and fittings, whether fitted or not are deemed removable by the vendor unless stated otherwise and room sizes are measured between internal wall surfaces, including furnishings.