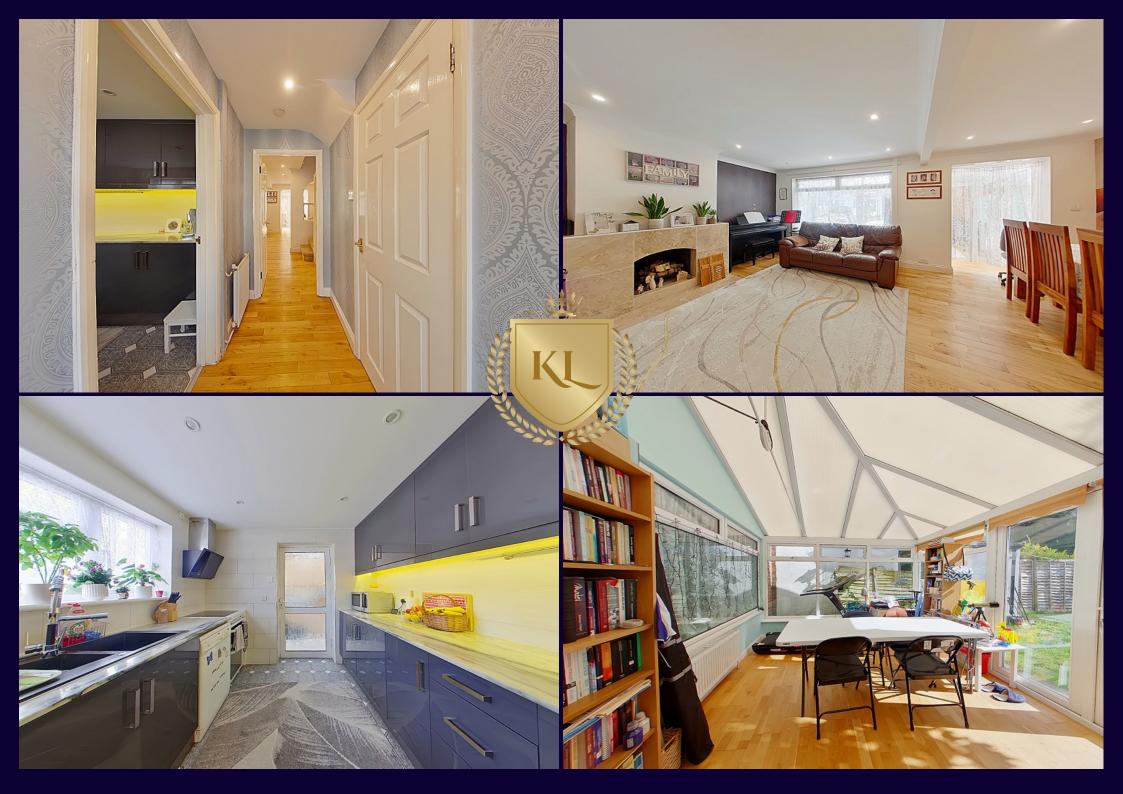

## Description:

Kings Langley Estates are delighted to offer this extended three bedroom Semi Detached family home situated on a quiet residential cul-de-sac. The accommodation comprises: Entrance hall, cloakroom, fitted kitchen, utility room, living room and conservatory. To the first floor is a landing, three good size bedroom and a family bathroom. Further benefits include a south facing rear garden, off street parking a scope for extension subject to planning permission. Leverett Close is situated close to Parmiters & St Michaels secondary school as well as the M1, M25 and the A1. Viewings come strongly advised via the owners Sole Agents.