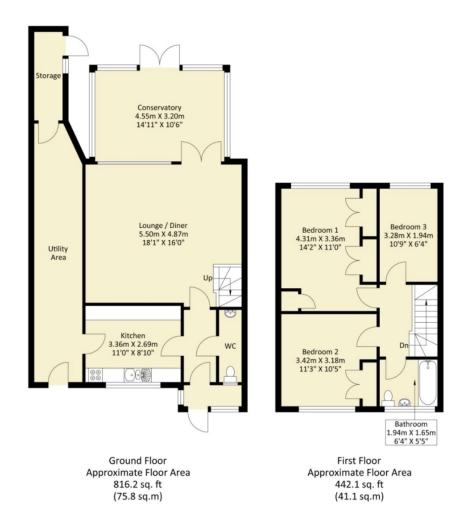

Approximate Gross Internal Area = 116.9 sq m / 1258.30 sq ft Illustration for identification purposes only, measurements are approximate, not to scale.

Kings Langley 07923 947373 - Hemel Hempstead 01442 979898 info@kingslangleyestates.co.uk - www.kingslangleyestates.co.uk Kings House Business Centre, Home Park Estate, Station Road, Kings Langley, WD4 8LZ