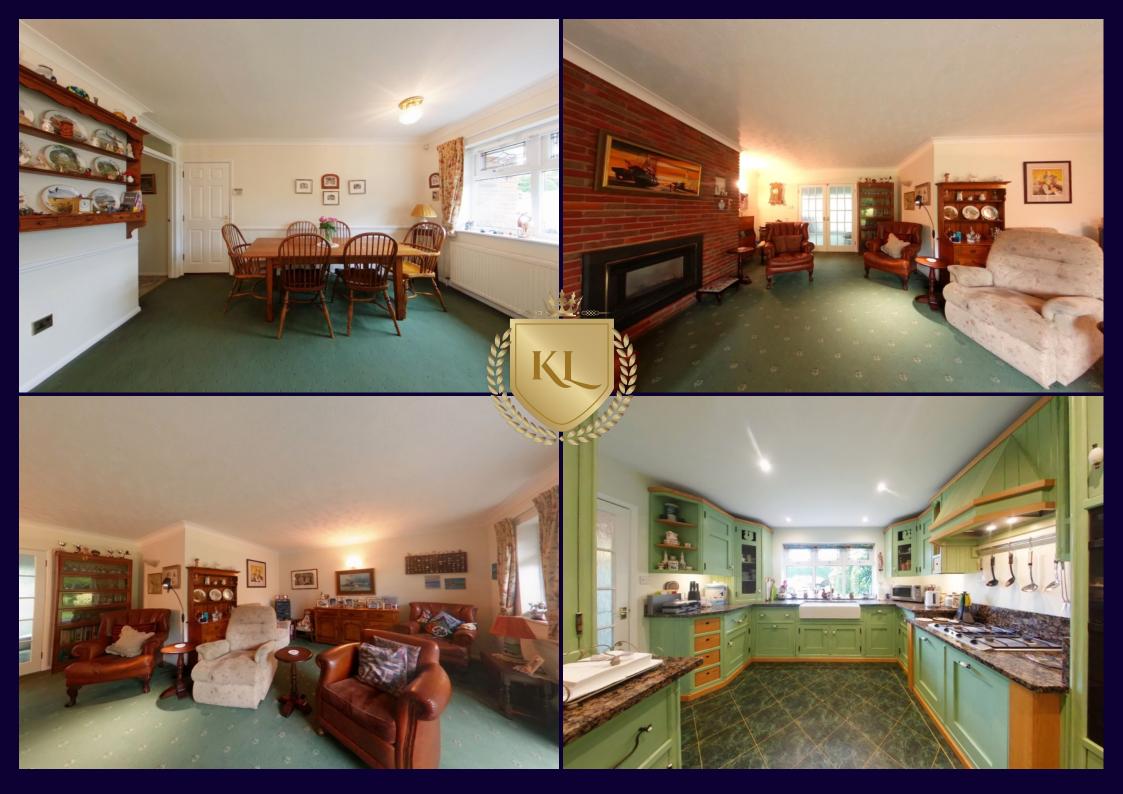

## Description:

Kings Langley Estates are delighted to offer well-presented three bedroom detached bungalow which is set back from the main road and approached via a shared gravel driveway. Chipperfield is loved by its residents and visitors alike for its stunning landscape and fantastic walking,, cycling and horse riding. Besides excellent transport links Chipperfield benefits from a Village hall, Post Office, Primary School, Church, and various welcoming Public houses. The village roads are bordered by an attractive mix of gardens, fields, hedges and woodland rather than solid walls. There is an extensive network of footpaths, pavements and permissive bridleways, most of which are well maintained. The white painted signposts and wooden public benches are in harmony with the character of the village. The property would make the ideal family home sitting on a plot of just under half an acre of land. with a mature rear garden and ample off street parking. The property is conveniently situated within easy access to Kings Langley High Street, local amenities, Kings Langley Station which is approximately 2.7 miles away & the M25. Offered with No Upper Chain viewings come strongly advised through the owners Sole Agents.

- Detached Bungalow
- Three Double Bedrooms
- Fitted Kitchen / Breakfast Room
- Spacious Living Room
- Viewings Strongly Advised