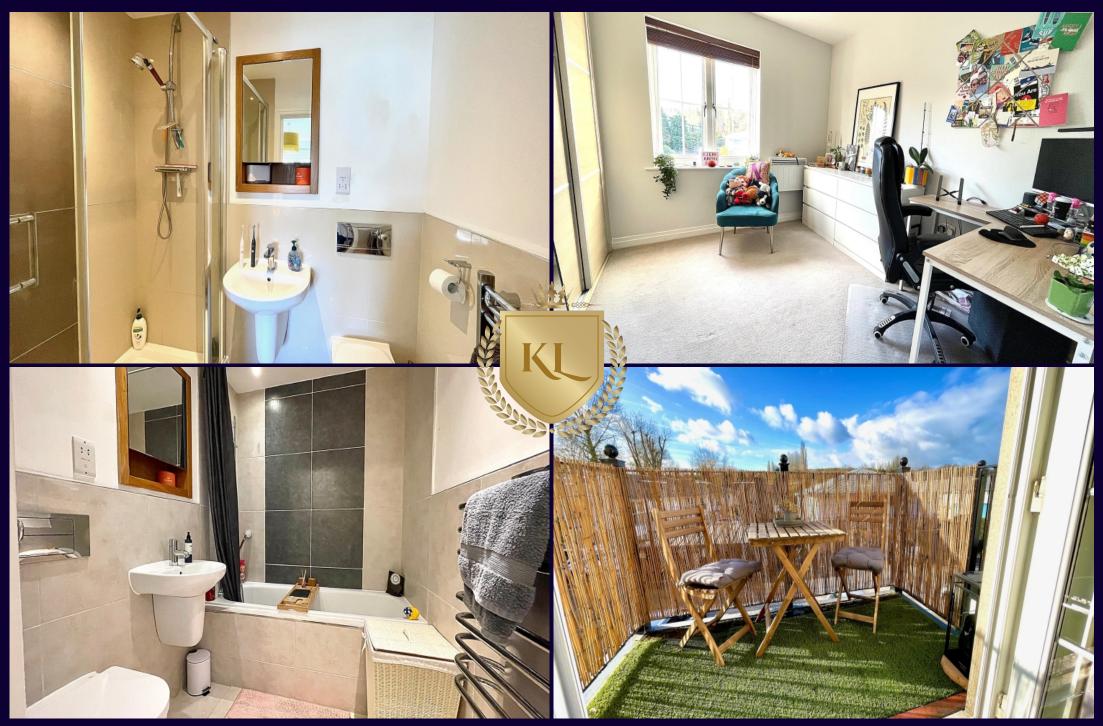

## Description:

Kings langley Estates are pleased to offer this well presented first floor apartment which is situated within easy access of local amenities. The accommodation comprises: Entrance hallway, two bedrooms, en suite shower room, bathroom, balcony off the master bedroom, living room with a separate balcony and kitchen. Viewings come strongly advised.

- First floor apartment
- Two bedrooms
- Living room
- Kitchen
- Bathroom / Ensuite

Additional Information:

Location: Within easy access to local amenities.