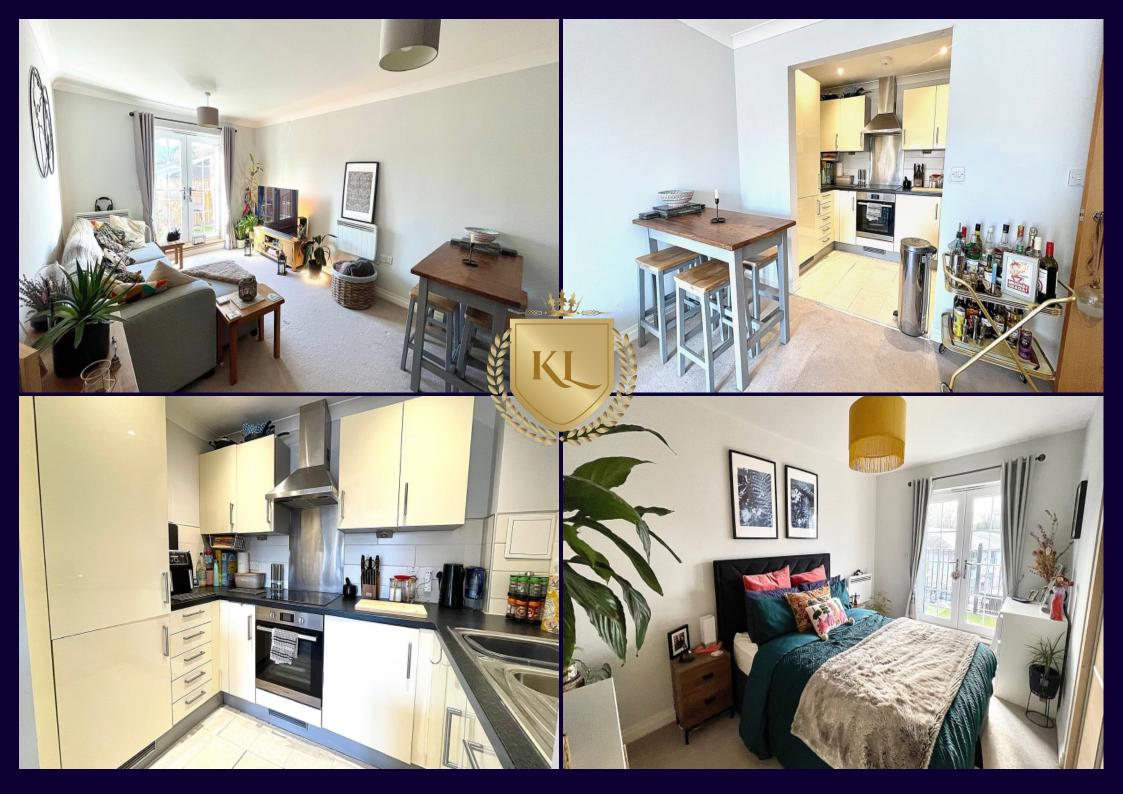

## Description:

Kings langley Estates are pleased to offer this well presented first floor apartment which is situated within easy access of local amenities. The accommodation comprises: Entrance hallway, two bedrooms, en suite shower room, bathroom, balcony off the master bedroom, living room with a separate balcony and kitchen. Viewings come strongly advised.

- First floor apartment
- Two bedrooms
- Living room
- Kitchen
- Bathroom / Ensuite

Additional Information:

Location: Within easy access to local amenities.