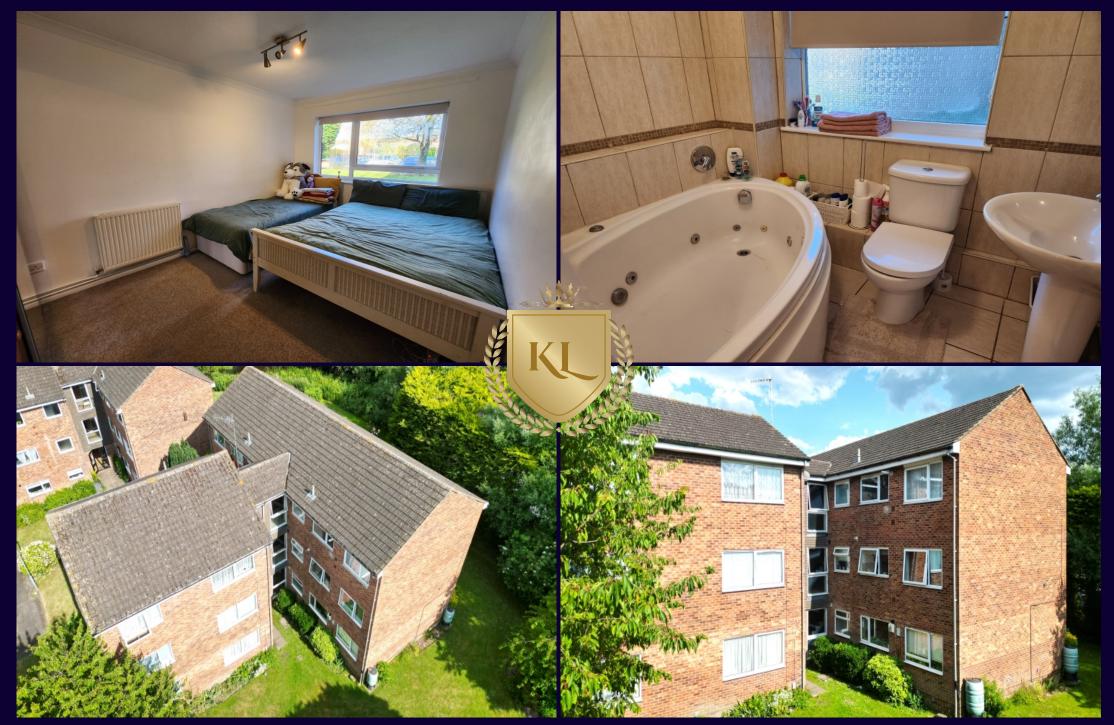

## Riverside Close, Kings Langley, Hertfordshire, WD4 8HQ £1,425 PCM

Kings Langey estates are delighted to offer this ground floor two double bedroom flat situated within easy access of the Village High Street. The accommodation comprises: Entrance hallway, two bedrooms, living room, kitchen and bathroom. Viewings come strongly advised via the Sole Agents.

- Ground floor flat
- Two bedrooms
- Living room
- Kitchen
- Close to the Village High Street

Additional Information:

Location: Within walking distance to the Village High Street.