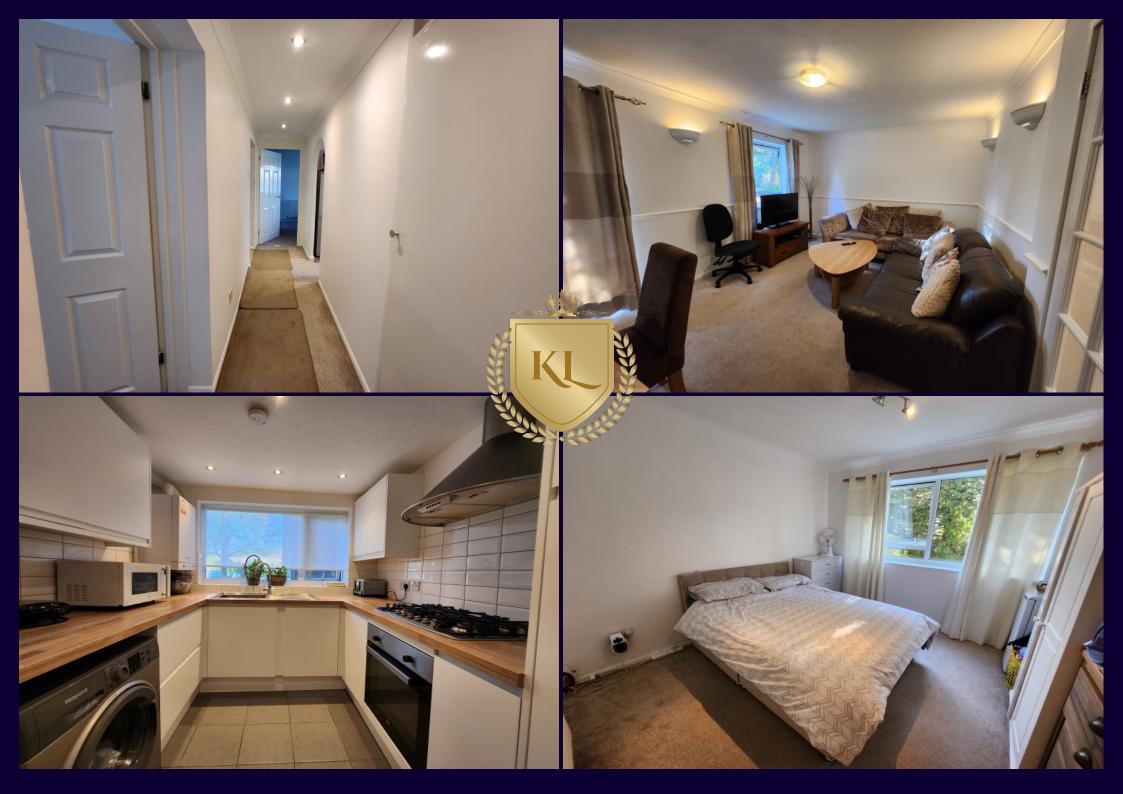

## Riverside Close, Kings Langley, Hertfordshire, WD4 8HQ £1,425 PCM

Kings Langey estates are delighted to offer this ground floor two double bedroom flat situated within easy access of the Village High Street. The accommodation comprises: Entrance hallway, two bedrooms, living room, kitchen and bathroom. Viewings come strongly advised via the Sole Agents.

- Ground floor flat
- Two bedrooms
- Living room
- Kitchen
- Close to the Village High Street

Additional Information:

Location: Within walking distance to the Village High Street.