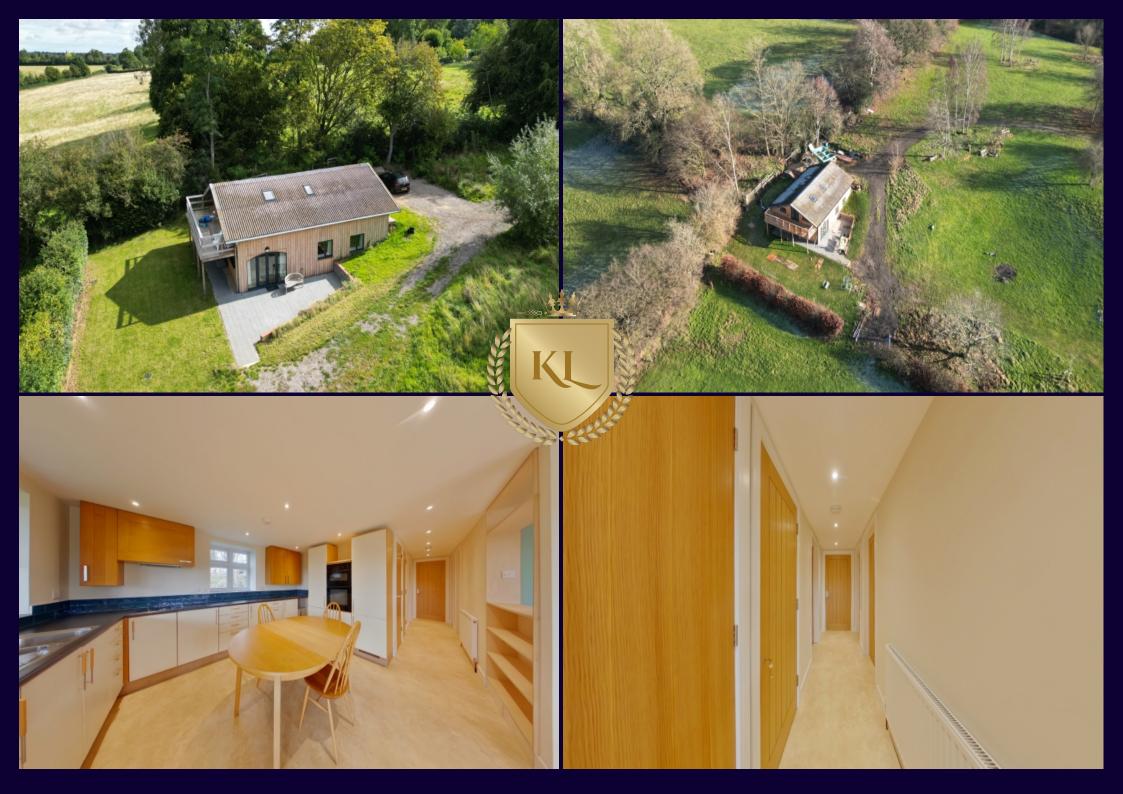

## Description:

Kings Langley Estates are delighted to offer this well-presented spacious ground floor flat situated within the heart of Sarratt. The property offers secluded living accommodation and is available on a short-term holiday let only. The accommodation comprises: Own front door, open plan living room, inner hallway, three bedrooms & bathroom. The rent includes service charges & all bills associated with the property is £2400.00pcm. Viewing come strongly advised through the appointed Sole Agents.

- Ground floor flat
- Three bedrooms
- Open plan living room / kitchen
- Stunning Location
- Sole Agents

## Additional Information:

Location: Within driving distance to local transportation.