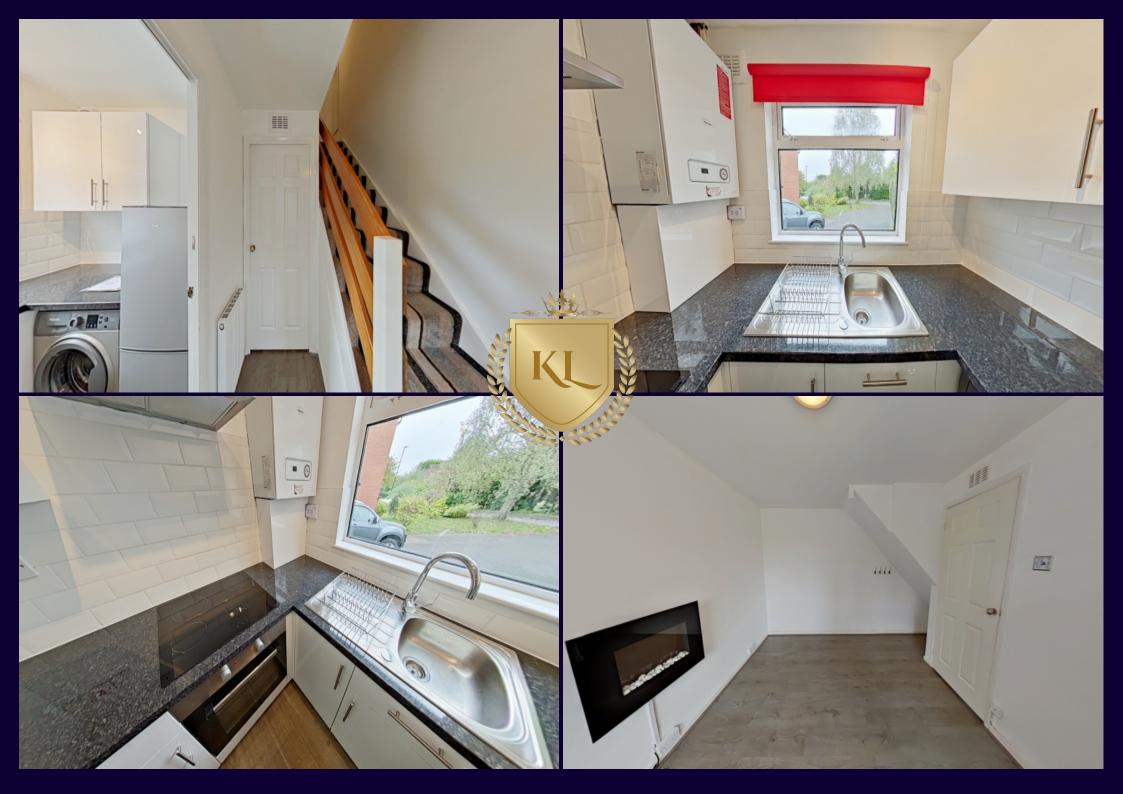

### Description:

An opportunity to rent this well-presented end of terrace house which is situated within easy access of local amenities. The accommodation comprises Entrance hallway, fitted kitchen, living room, first floor landing, bedroom and bathroom. The property comes unfurnished.

- ONE BEDROOM HOUSE
- FITTED KITCHEN
- PARKING FOR TWO VEHICLES
- GOOD SIZED GARDEN
- UNFURNISHED

Additional Information:

Location: Within easy access of local amenities.