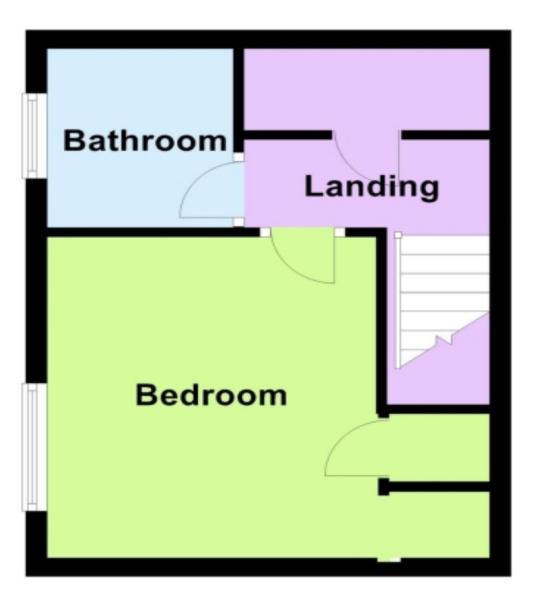

### Description:

An opportunity to rent this well-presented end of terrace house which is situated within easy access of local amenities. The accommodation comprises Entrance hallway, fitted kitchen, living room, first floor landing, bedroom and bathroom. The property comes unfurnished.

- ONE BEDROOM HOUSE
- FITTED KITCHEN
- PARKING FOR TWO VEHICLES
- GOOD SIZED GARDEN
- UNFURNISHED

Additional Information:

Location: Within easy access of local amenities.

## **Ground Floor**

## First Floor

Kings Langley 07923 947373 - Hemel Hempstead 01442 979898 info@kingslangleyestates.co.uk - www.kingslangleyestates.co.uk
Kings House Business Centre, Home Park Estate, Station Road, Kings Langley, WD4 8LZ