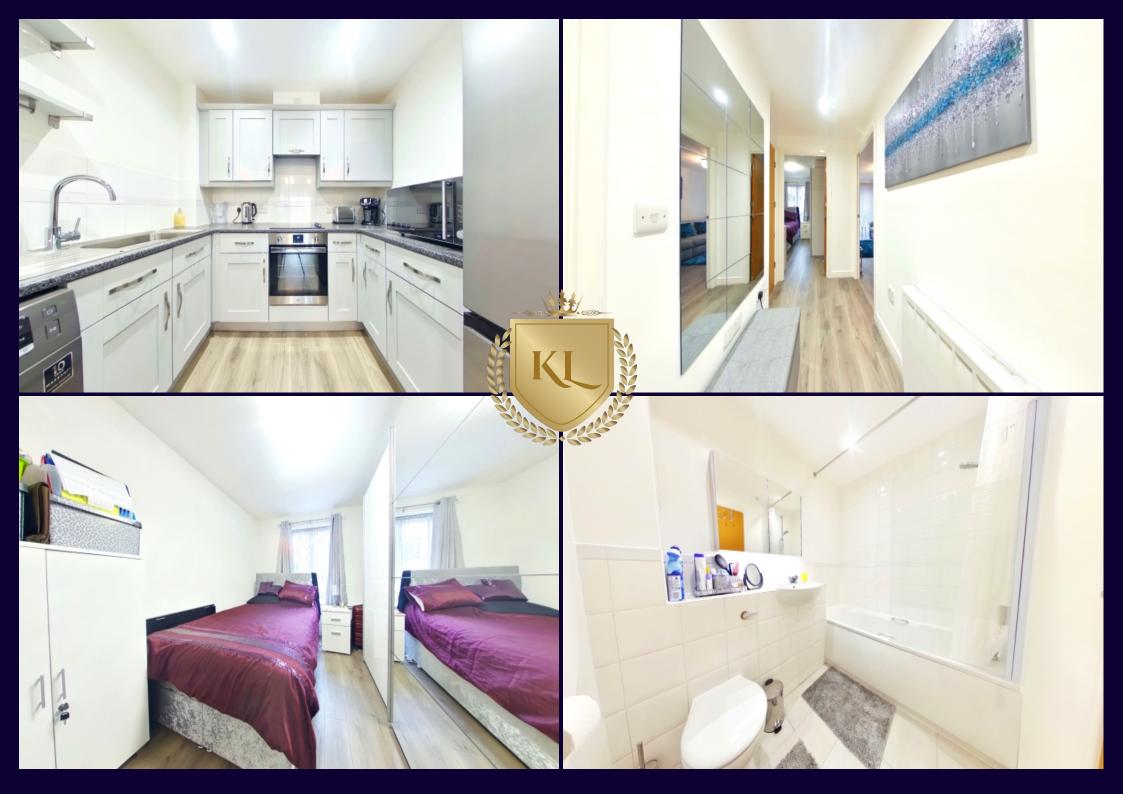

## Description:

Kings Langley Estates are delighted to offer this well-presented ground floor one bedroom apartment which is situated within a popular development close to the local station. The accommodation comprises: Entrance hallway, open plan lounge/kitchen, bathroom, doors to a communal courtyard and an allocated parking space for one car.

- One bedroom apartment
- Open plan kitchen/lounge
- Bedroom
- Bathroom
- Parking for one car

Additional Information:

Location: Within close proximity to local amenities.