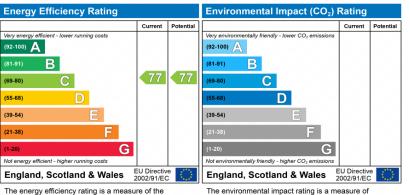

The energy efficiency rating is a measure of the overall efficiency of a home. The higher the rating the more energy efficient the home is and the lower the fuel bills will be.

The environmental impact rating is a measure of a home's impact on the environment in terms of carbon dioxide ( $CO_2$ ) emissions. The higher the rating the less impact it has on the environment.