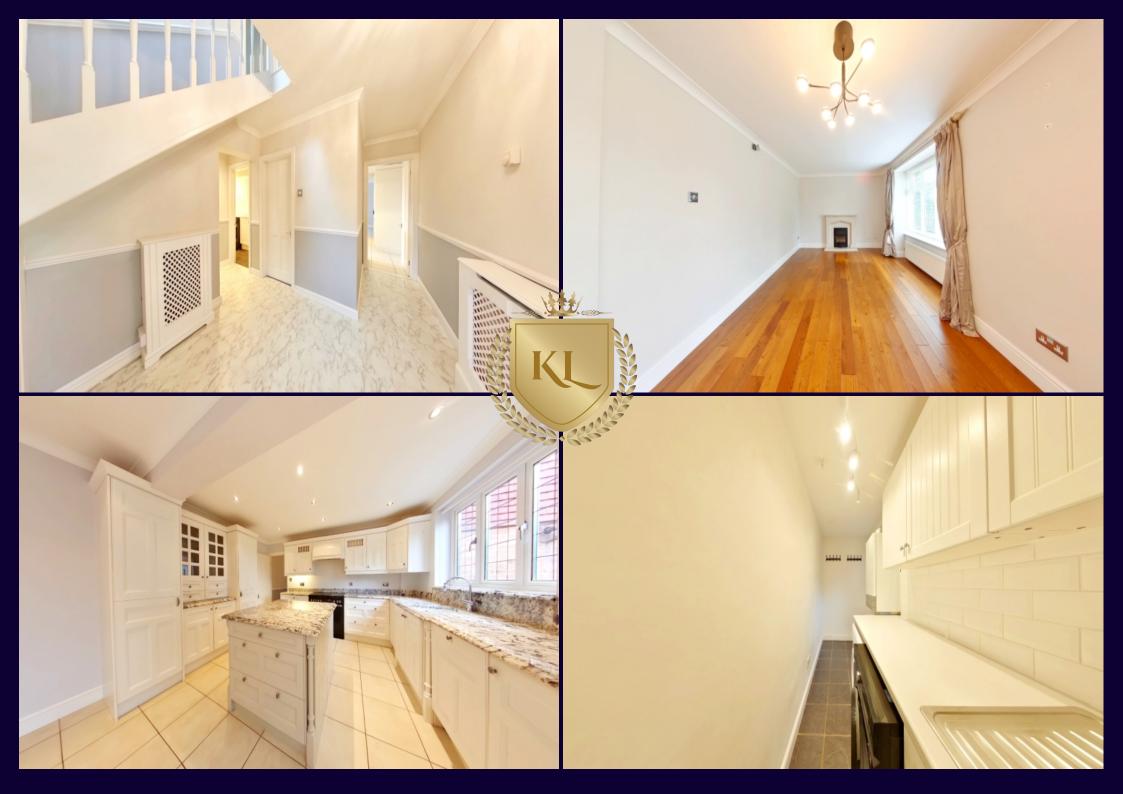

## Description:

Kings Langley Estates are delighted to offer this well-presented Detached family home which is situated in the heart of the village. The accommodation boasts spacious modern living accommodation comprising: Entrance hallway, cloakroom, two reception rooms, fitted kitchen/dining room, garage, first floor landing, four bedrooms, bathroom, separate wc and an en-suite shower room. There is a garden to the rear and off-street parking for several cars. Viewings come strongly advised through the appointed Sole Agents.

- Detached family home
- Four double bedrooms
- Spacious kitchen/dining room
- Off street parking for several cars
- Viewings strongly advised