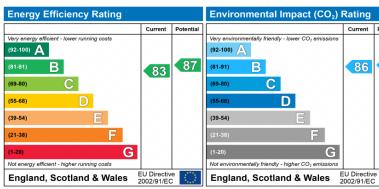

## Church Terrace, London, NW4 4JU £900 PCM

Current Potential

87 86

The energy efficiency rating is a measure of the overall efficiency of a home. The higher the rating the more energy efficient the home is and the lower the fuel bills will be

The environmental impact rating is a measure of a home's impact on the environment in terms of carbon dioxide (CO2) emissions. The higher the rating the less impact it has on the environment