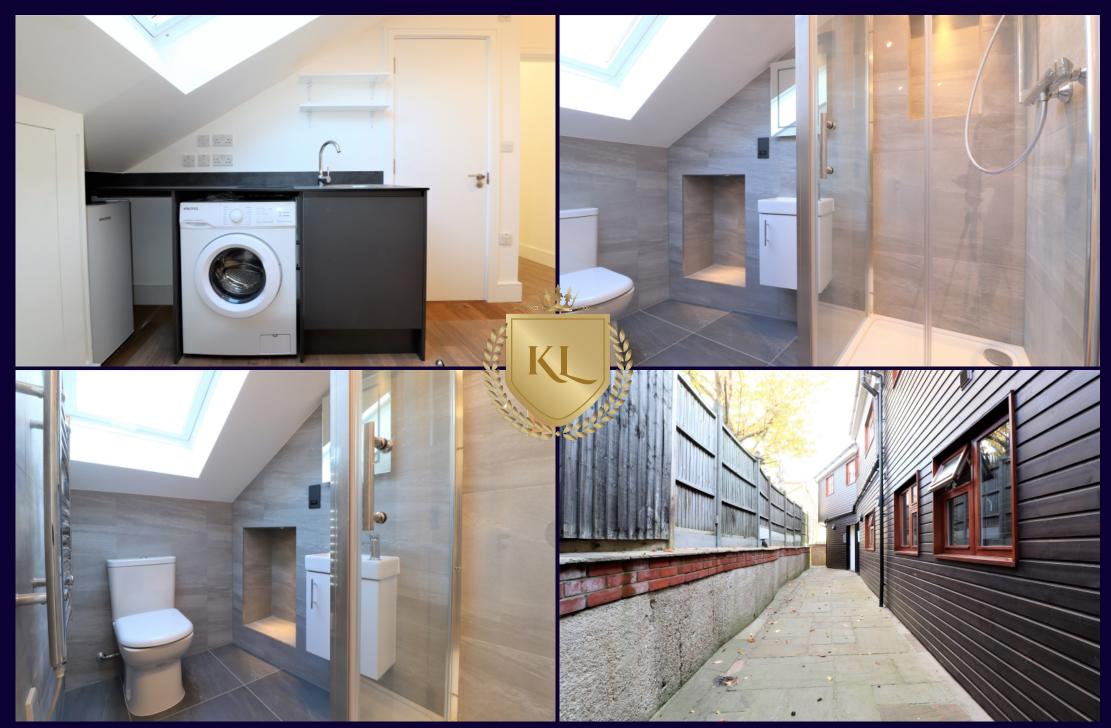

## Description:

\* RESERVE THIS TOP FLOOR STUDIO WITH ALL BILLS INCLUDED TODAY\* A well-presented modern self-contained studio flat situated within close proximity to local shops. The accommodation comprises: Kitchen, studio room and shower room. Coming with all the bills included, the property comes furnished and has no parking. Single professionals only.

- Studio Flat
- Kitchenette
- Shower Room
- Bills Included
- Available Now

Additional Information:

Location: Close to local shops.