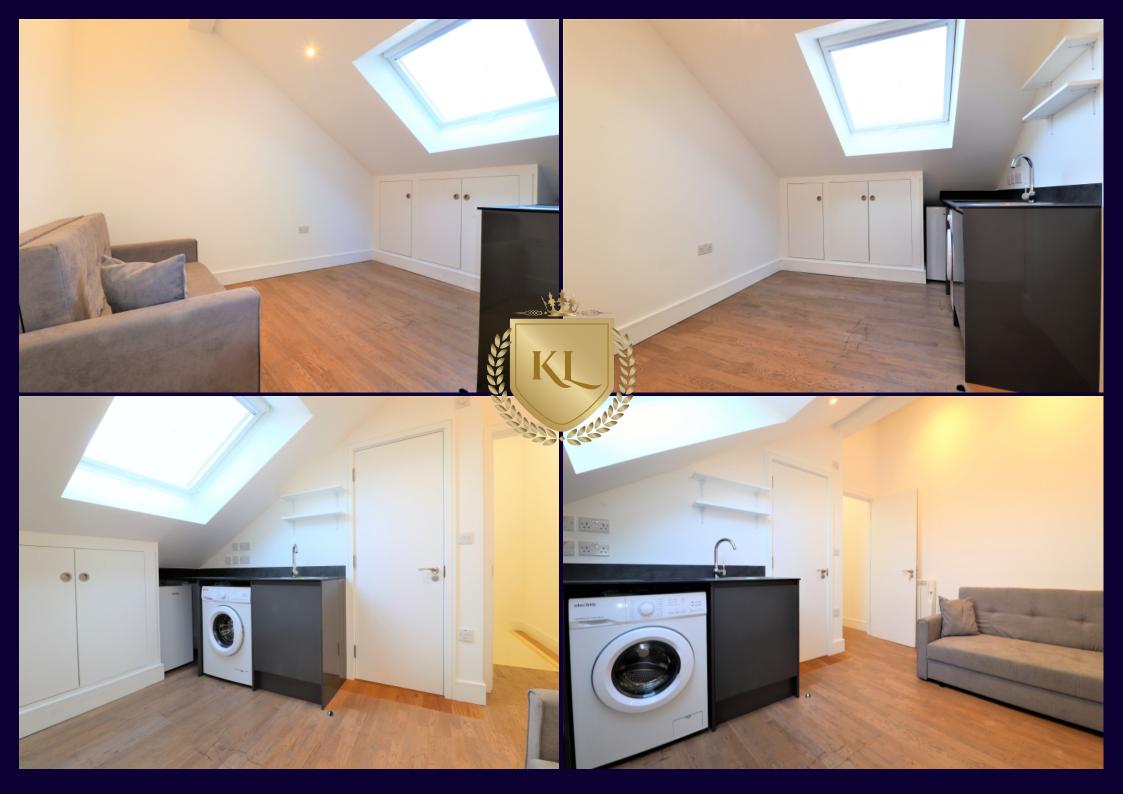

## Description:

\* RESERVE THIS TOP FLOOR STUDIO WITH ALL BILLS INCLUDED TODAY\* A well-presented modern self-contained studio flat situated within close proximity to local shops. The accommodation comprises: Kitchen, studio room and shower room. Coming with all the bills included, the property comes furnished and has no parking. Single professionals only.

- Studio Flat
- Kitchenette
- Shower Room
- Bills Included
- Available Now

Additional Information:

Location: Close to local shops.