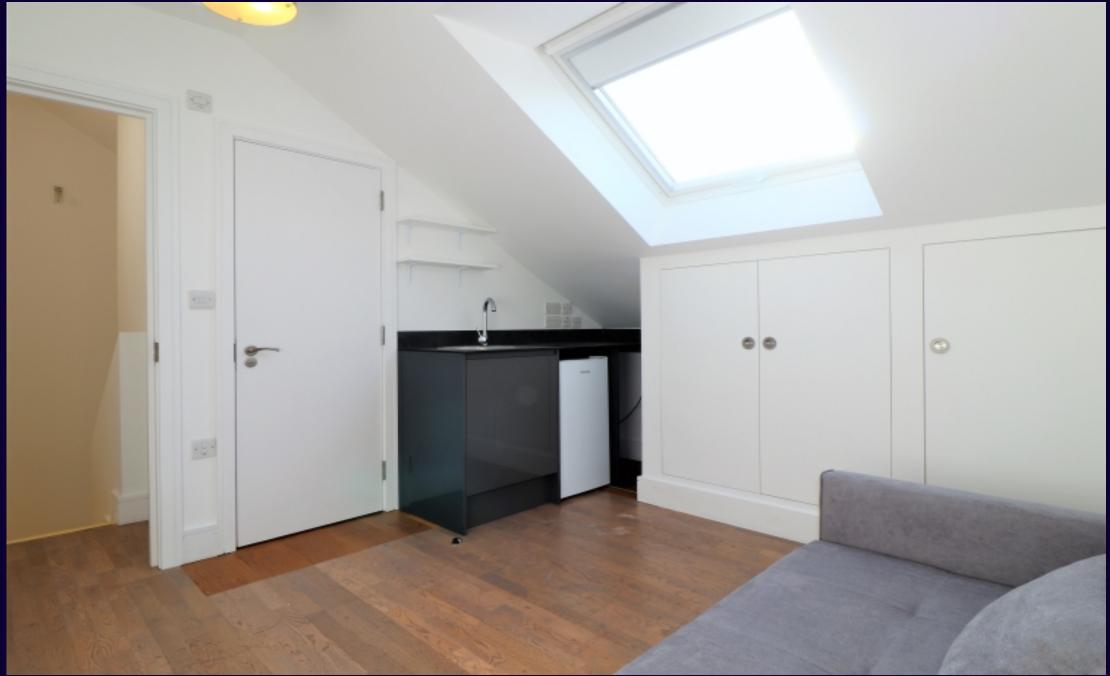

## Description:

A well presented modern self contained studio flat situated within close proximity to local shops. The accommodation comprises: Kitchen, studio room and shower room. Coming with all the bills included the property comes furnished and has no parking.

- Studio
- Kitchenette
- Shower Room
- Bills Included
- Sole Agents

Additional Information:

Location: Close to local shops.