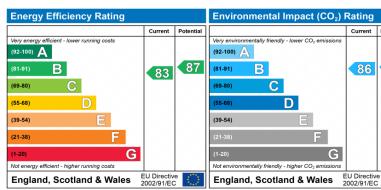

## Church Terrace, London, NW4 4JU £975 PCM

Current Potential

87 86

The energy efficiency rating is a measure of the overall efficiency of a home. The higher the rating the more energy efficient the home is and the lower the fuel bills will be

The environmental impact rating is a measure of a home's impact on the environment in terms of carbon dioxide (CO2) emissions. The higher the rating the less impact it has on the environment.