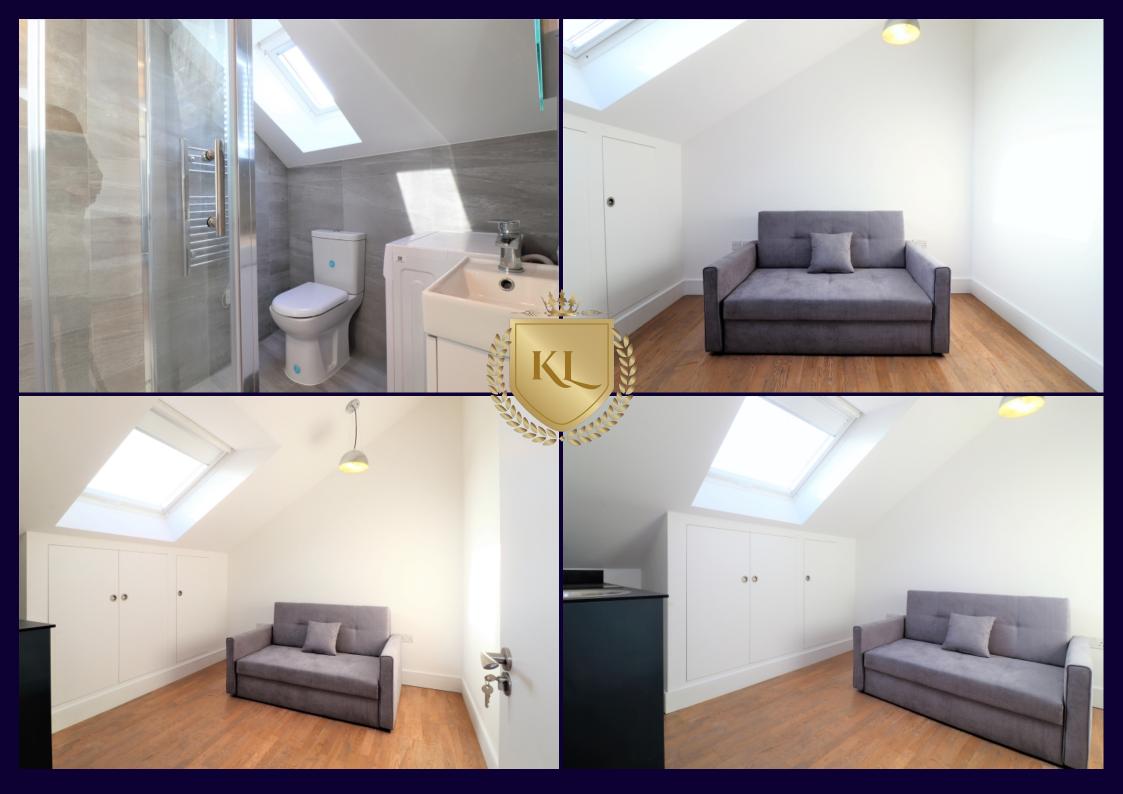

## Description:

A well presented modern self contained studio flat situated within close proximity to local shops. The accommodation comprises: Kitchen, studio room and shower room. Coming with all the bills included the property comes furnished and has no parking.

- Studio
- Kitchenette
- Shower Room
- Bills Included
- Sole Agents

Additional Information:

Location: Close to local shops.