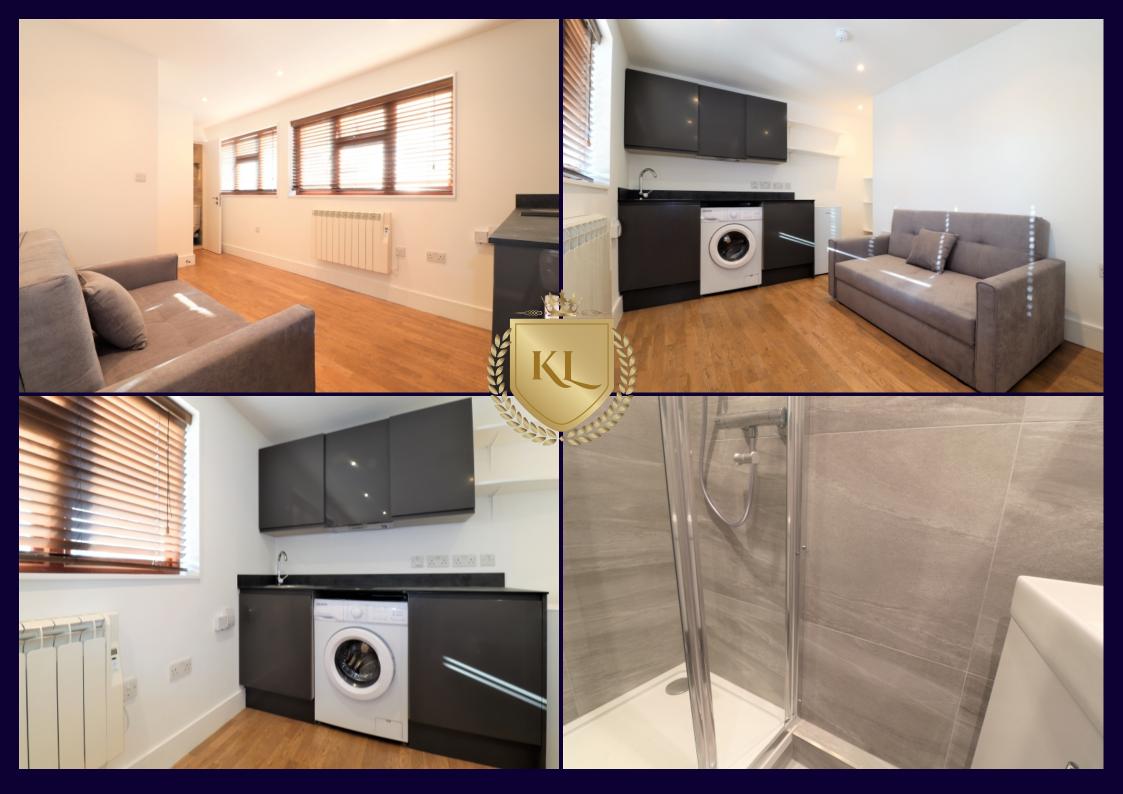

## Description:

A well presented modern self contained first floor studio flat situated within close proximity to local shops. The accommodation comprises: Kitchen, studio room and shower room. Coming with all the bills included the property comes furnished and has no parking.

- Studio Flat
- Kitchenette
- Shower room
- All Bills Included
- Sole Agent

Additional Information:

Location: Close to local shops.