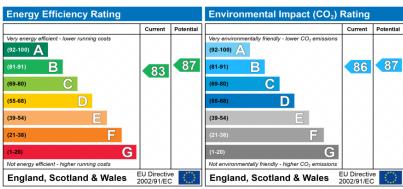

The energy efficiency rating is a measure of the overall efficiency of a home. The higher the rating the more energy efficient the home is and the lower the fuel bills will be.

The environmental impact rating is a measure of a home's impact on the environment in terms of carbon dioxide (CO<sub>2</sub>) emissions. The higher the rating the less impact it has on the environment.