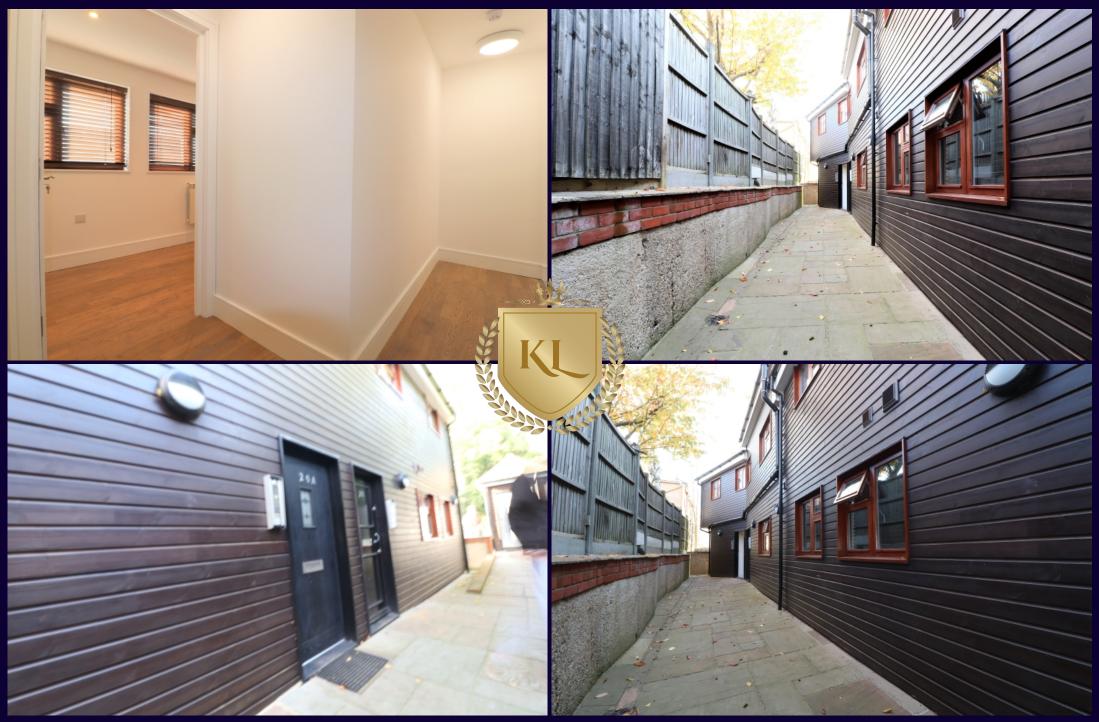

## Description:

A well presented modern self contained first floor studio flat situated within close proximity to local shops. The accommodation comprises: Kitchen, studio room and shower room. Coming with all the bills included the property comes furnished and has no parking.

- Studio Flat
- Kitchenette
- Shower room
- All Bills Included
- Sole Agent

Additional Information:

Location: Close to local shops.