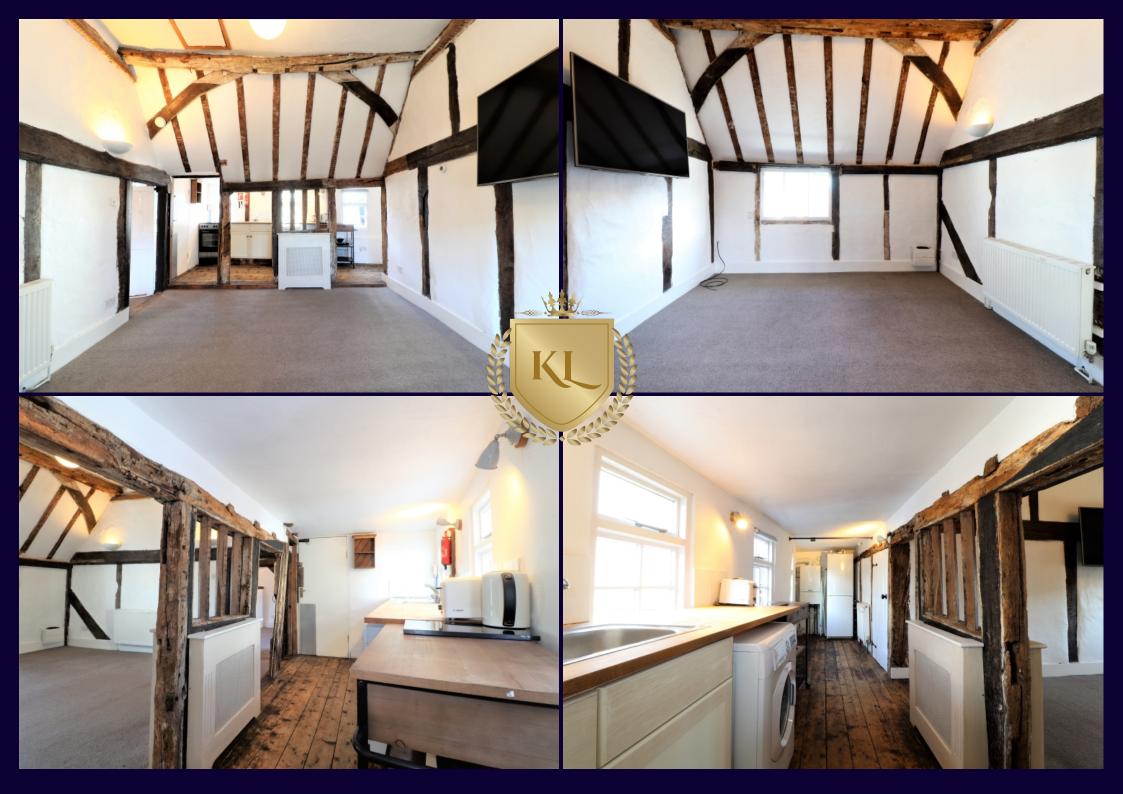

## Description:

Kings Langley Estates are please to offer this 'quirky' one bedroom flat which is situated above shops on the High Street. The accommodation has its own entrance to the rear and comprises: Kitchen, bathroom, lounge and bedroom and has wooden beams throughout.

- Flat above shops
- One bedroom
- Lounge
- Bathroom
- Available 1st March 2023