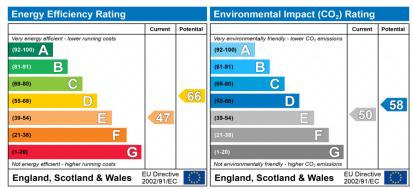

The energy efficiency rating is a measure of the overall efficiency of a home. The higher the rating the more energy efficient the home is and the lower the fuel bills will be.

The environmental impact rating is a measure of a home's impact on the environment in terms of carbon dioxide ( $\mathrm{CO}_2$ ) emissions. The higher the rating the less impact it has on the environment.