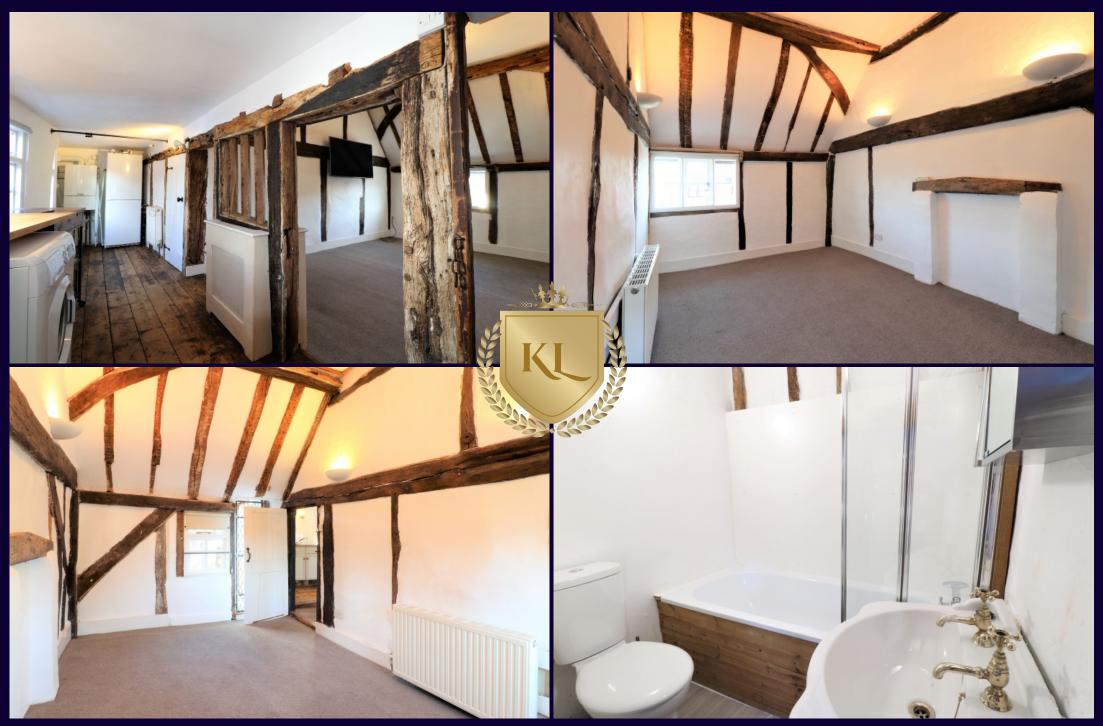

## Description:

Kings Langley Estates are please to offer this 'quirky' one bedroom flat which is situated above shops on the High Street. The accommodation has its own entrance to the rear and comprises: Kitchen, bathroom, lounge and bedroom and has wooden beams throughout.

- Flat above shops
- One bedroom
- Lounge
- Bathroom
- Available 1st March 2023