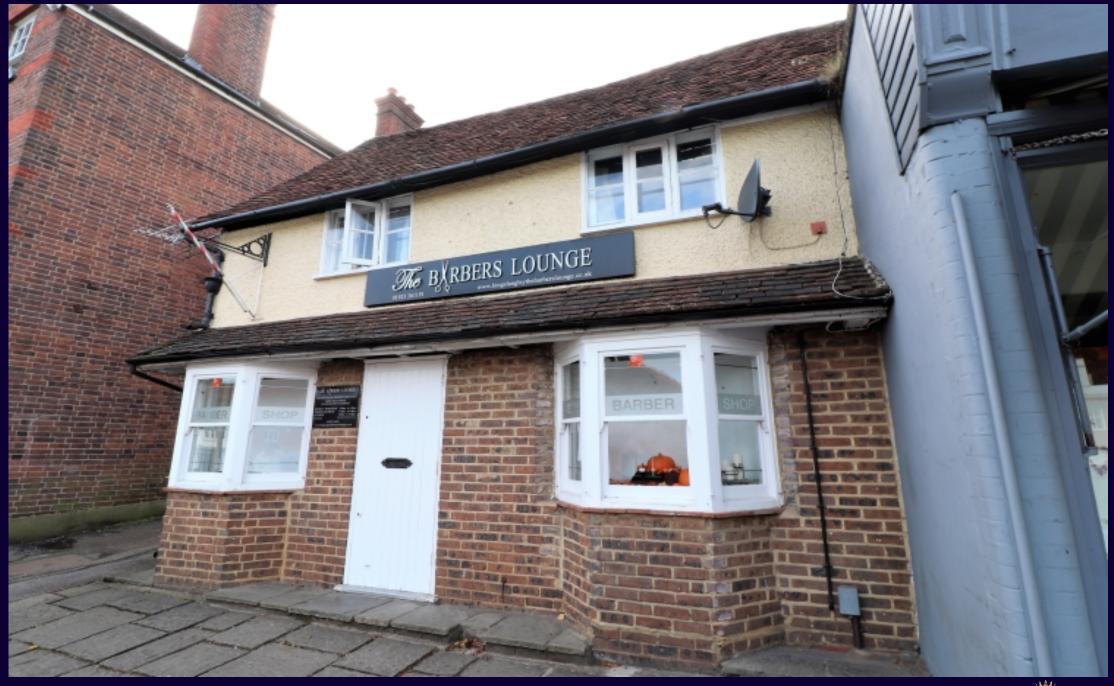

## High Street, Kings Langley, Hertfordshire, WD4 £1,100 PCM

## Description:

Kings Langley Estates are please to offer this 'quirky' one bedroom flat which is situated above shops on the High Street. The accommodation has its own entrance to the rear and comprises: Kitchen, bathroom, lounge and bedroom and has wooden beams throughout.

## Additional Information:

Location: Situated within the heart of the High close to all amenities.